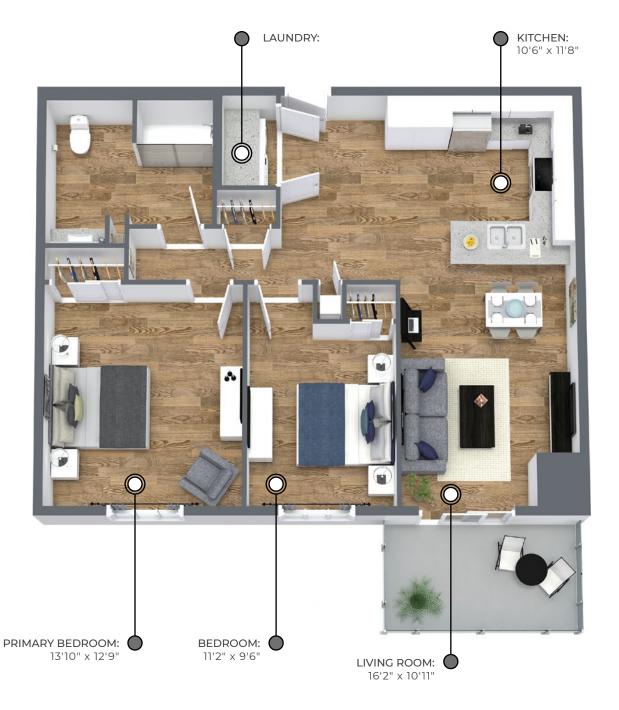

## UNIT B 1003-1024 sq ft

The floor plan illustrated here uses finishes from our exclusive **Palette One** collection, and include:

**COUNTERS:** QUARTZ

FLOORING: LUXURY VINYL PLANK

Palette One finishes are on levels 1 & 3.

## UNIT B 1003-1024 sq ft

This suite is also available with finishes form out **Palette Two** collection, and include:

**CABINETRY:** FLAT PANEL

**COUNTERS:** QUARTZ

FLOORING: LUXURY VINYL PLANK

Palette Two finishes are on levels 2 & 4.