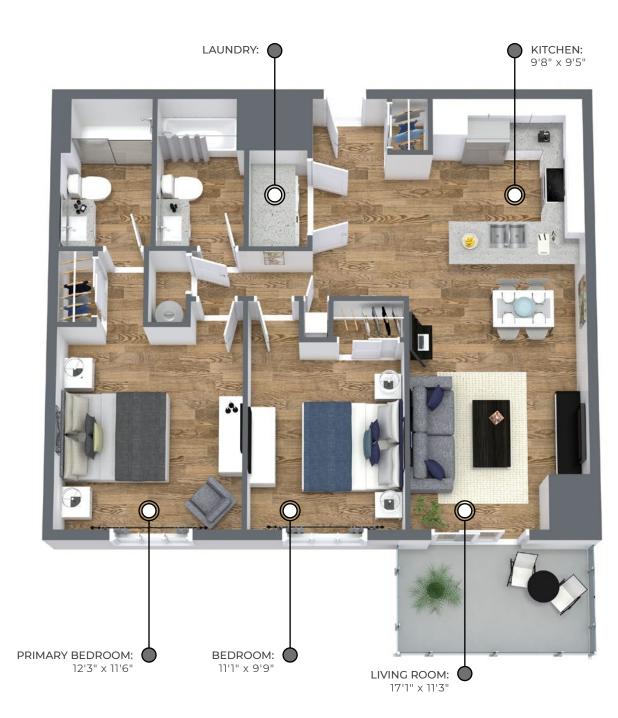

## UNIT A **1008** sq ft

The floor plan illustrated here uses finishes from our exclusive **Palette One** collection, and include:

Palette One finishes are on levels 1 & 3.

All suite measurements are preliminary based on current building concept and unit configurations and are subject to change. riversedgeapartments.ca