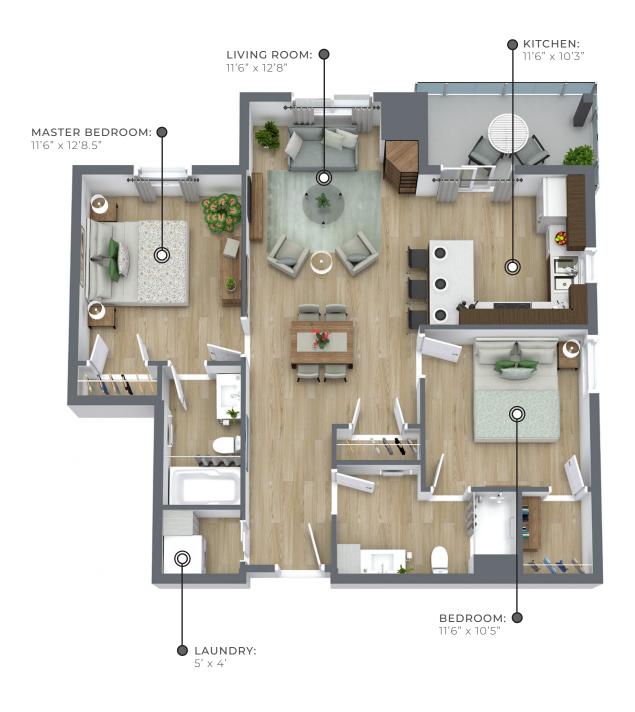

# MOOREFIELD

**985** sq ft

The floor plan illustrated here uses finishes from our exclusive **Palette One** collection, and include:

CABINETRY: WOOD GRAIN LAMINATE

COUNTERS: QUARTZ

FLOORING: LUXURY VINYL PLANK

## MOOREFIELD

**985** sq ft

This suite is also available with finishes from our **Palette Two** collection, and include:

CABINETRY: SHAKER WHITE

COUNTERS: QUARTZ

FLOORING: LUXURY VINYL PLANK

Palette Two finishes are in Suites 101, 102, 201, 202, 301, 302, 401 & 402.