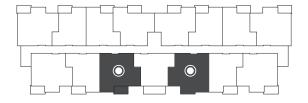

## 1000 Twamley St. W., Listowel, ON

## WALLACE **960** sq ft

This suite is also available with finishes from our **Palette Two** collection, and include:

**CABINETRY:** SHAKER WHITE

COUNTERS:

FLOORING: LUXURY VINYL PLANK

Palette Two finishes are in Suites 106, 206, 306 & 406.

## First floor Suites 106 & 108

Second floor Suites 206 & 210

Third floor Suites 306 & 310

Fourth floor Suites 406 & 410