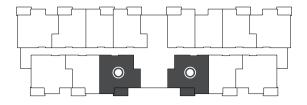

1000 Twamley St. W., Listowel, ON

WALLACE **960** sq ft

The floor plan illustrated here uses finishes from our exclusive **Palette One** collection, and include:

CABINETRY: WOOD GRAIN LAMINATE

COUNTERS: QUARTZ

**FLOORING:** LUXURY VINYL PLANK

Palette One finishes are in Suite 108, 210, 310 & 410.

All suite measurements are preliminary based on current building concept and unit configurations and are subject to change. www.twamleymanor.ca

## First floor Suites 106 & 108

Second floor Suites 206 & 210

Third floor Suites 306 & 310

Fourth floor Suites 406 & 410