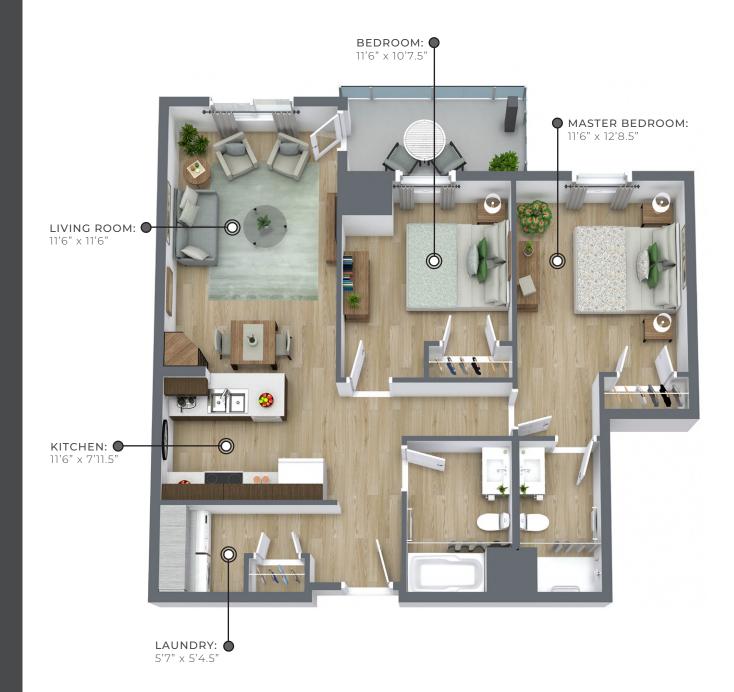

## 1000 Twamley St. W., Listowel, ON

## First floor Suites 106 & 108

Second floor Suites 206 & 210

Third floor Suites 306 & 310

Fourth floor Suites 406 & 410