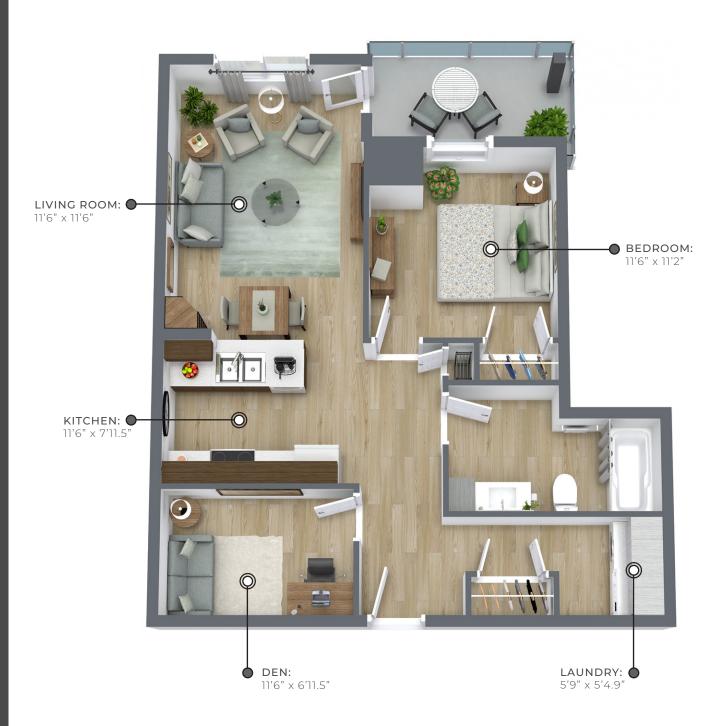

# CRANBROOK 775 sq ft

The floor plan illustrated here uses finishes from our exclusive **Palette One** collection, and include:

CABINETRY: WOOD GRAIN LAMINATE

COUNTERS: QUARTZ

FLOORING: LUXURY VINYL PLANK

Palette One finishes are in Suites 110, 113, 211, 212, 213, 311, 312, 313, 411, 412 & 413.

All suite measurements are preliminary based on current building concept and unit configurations and are subject to change.

## CRANBROOK 775 sq ft

This suite is also available with finishes from our **Palette Two** collection, and include:

CABINETRY: SHAKER WHITE

COUNTERS: QUARTZ

FLOORING: LUXURY VINYL PLANK

Palette Two finishes are in Suites 103, 104, 107, 203, 204, 205, 303, 304, 305, 403, 404 & 405.