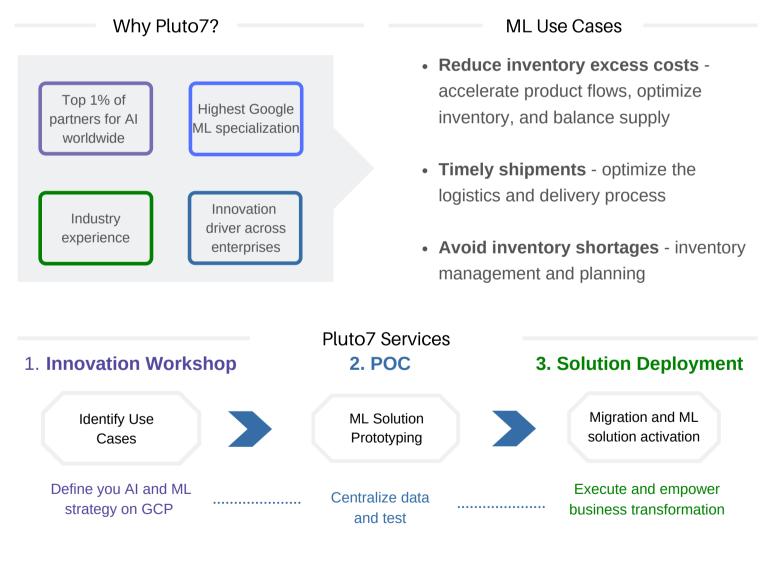

## Empower supply and logistics teams with AI

With Pluto7 comes truly **unique** capabilities for helping businesses leverage machine learning, artificial intelligence, and analytics on Google Cloud. Our **Supply ML**<sup>™</sup> solution helps ensure the overall supply planning success. It unleashes the power of your supply chain data to keep your inventory balanced while meeting your customer needs. This AI-driven solution provides accurate predictive analytics to help your team avoid stock-outs ahead of time.