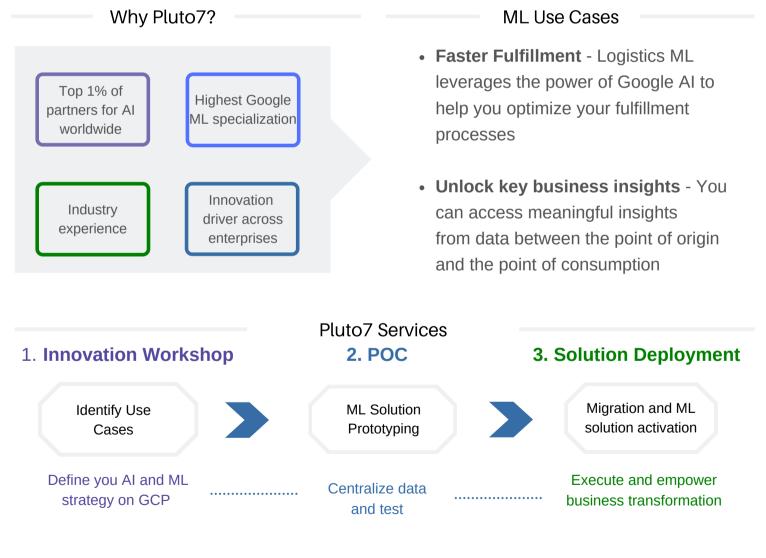

## Empower your logistics teams with AI and Google Cloud

With Pluto7 comes truly **unique** capabilities for helping businesses leverage machine learning, artificial intelligence, and analytics on Google Cloud. Our **Logistics ML**<sup>™</sup> solution helps ensure the overall logistics and order fulfillment success. It unleashes the power of your supply chain data to simplify your customer service and delivery processes. This AI-driven solution enables Google Cloud's Vision OCR to perform text, character, and image recognition.