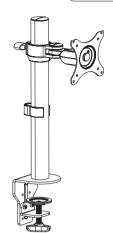

The desk or mounting surface must be capable of supporting the combined weight of the Monitor Stand and monitors otherwise the structure must be reinforced. To ensure optimal performance, check for any loose screws every two months.

This product was designed to be installed onto a desktop. Before installing, make sure the mount will support the combined load of the mount and display. Never exceed the maximum load capacity of 22 lb or this may result in product failure or personal injury.