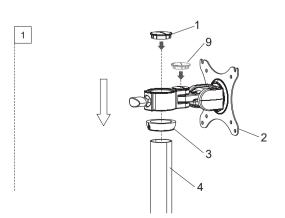

# STEP 2

Installing Monitor Plate (2) to Tube (4)

### Attaching Monitor to the Monitor Plate (2)

Select Screw (A or B) depending on Monitor screw requirements. Use more Washers (E) if needed to ensure screws are sufficiently tight or once Monitor Plate (2) is installed.