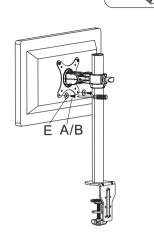

### Attaching Monitor to the Monitor Plate (2)

Select Screw (A or B) depending on Monitor screw requirements. Use more Washers (E) if needed to ensure screws are sufficiently tight or once Monitor Plate (2) is installed.