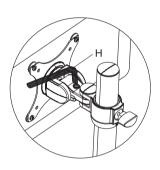

#### Adjusting the monitors and installing cables

Adjust the tilt of the monitor using the provided 5X5 Allen Key (G)