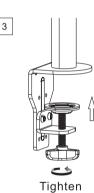

# **DM-01-0**

Installation Manual



Progressivedesk.com



1-800-828-9414

















7. Knob (x1)
8. Anti-Slip Rubber (x1)
9. Joint Cover (x1)

#### **Tools Needed**





Fitting the Bottom Support (6) onto the desktop













DESK

# STEP 2

Installing Monitor Plate (2) to Tube (4)









### Attaching Monitor to the Monitor Plate (2)



Select Screw (A or B) depending on Monitor screw requirements. Use more Washers (E) if needed to ensure screws are sufficiently tight or once Monitor Plate (2) is installed.







## STEP 4

#### Adjusting the monitors and installing cables







Adjust the tilt of the monitor using the provided 5X5 Allen Key (G)



## **CAUTION**

This product contains small items that could be a choking hazard if swallowed. Keep these items away from young children.

Please ensure all instructions are read and completely understood before attempting installation. If you are unsure of any part of this installation, please contact a professional installer for assistance.

The desk or