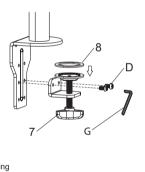

# **DM-01-0**

Installation Manual



Progressivedesk.com



1-800-828-9414

















7. Knob (x1)
8. Anti-Slip Rubber (x1)
9. Joint Cover (x1)

#### **Tools Needed**





Fitting the Bottom Support (6) onto the desktop













DESK

# STEP 2

Installing Monitor Plate (2) to Tube (4)









### Attaching Monitor to the Monitor Plate (2)



Select Screw (A or B) depending on Monitor screw requirements. Use more Washers (E) if needed to ensure screws are sufficiently tight or once Monitor Plate (2) is installed.







## STEP 4

#### Adjusting the monitors and installing cables







Adjust the tilt of the monitor using the provided 5X5 Allen Key (G)



## **CAUTION**

This product contains small items that could be a choking hazard if swallowed. Keep these items away from young children.

Please ensure all instructions are read and completely understood before attempting installation. If you are unsure of any part of this installation, please contact a professional installer for assistance.

The desk o