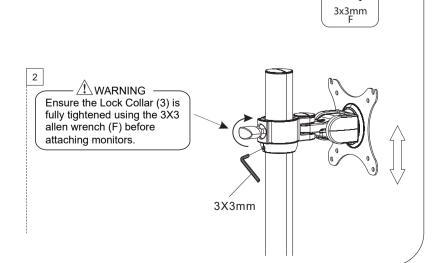

# **DM-01-0**

Installation Manual



Progressivedesk.com



1-800-828-9414

















7. Knob (x1)
8. Anti-Slip Rubber (x1)
9. Joint Cover (x1)

#### **Tools Needed**





Fitting the Bottom Support (6) onto the desktop













DESK

# STEP 2

Installing Monitor Plate (2) to Tube (4)









### Attaching Monitor to the Monitor Plate (2)



Select Screw (A or B) depending on Monitor screw requirements. Use more Washers (E) if needed to ensure screws are sufficiently tight or once Monitor Plate (2) is installed.







## STEP 4

#### Adjusting the monitors and installing cables







Adjust the tilt of the monitor using the provided 5X5 Allen Key (G)



## **CAUTION**

This product contains small items that could be a choking hazard if swallowed. Keep these items away from young children.

Please ensure all instructions are read and completely understood before attempting installation. If you are unsure of any part of this installation, please contact a professional installer for assistance.

The desk or mounting surface must be capable of supporting the combined weight