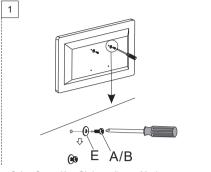

### Attaching Monitor to the Monitor Plate (2)

Select Screw (A or B) depending on Monitor screw requirements. Use more Washers (E) if needed to ensure screws are sufficiently tight or once Monitor Plate (2) is installed.