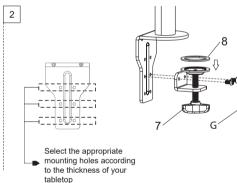

# **DM-01-0**

Installation Manual



Progressivedesk.com



1-800-828-9414

















7. Knob (x1)
8. Anti-Slip Rubber (x1)
9. Joint Cover (x1)

#### **Tools Needed**





Fitting the Bottom Support (6) onto the desktop













DESK

# STEP 2

Installing Monitor Plate (2) to Tube (4)









### Attaching Monitor to the Monitor Plate (2)



Select Screw (A or B) depending on Monitor screw requirements. Use more Washers (E) if needed to ensure screws are sufficiently tight or once Monitor Plate (2) is installed.







## STEP 4

#### Adjusting the monitors and installing cables







Adjust the tilt of the monitor using the provided 5X5 Allen Key (G)



## **CAUTION**

This product contains small items that could be a choking hazard if swallowed. Keep these items away from young children.

Please ensure all instructions are read and completely understood before attempting installation. If you are unsure of any part of this installation, please contact a professional installer for assistance.

The desk