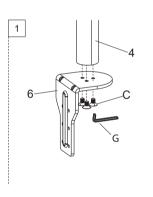

# **DM-01-0**

Installation Manual



Progressivedesk.com



1-800-828-9414

















7. Knob (x1)
8. Anti-Slip Rubber (x1)
9. Joint Cover (x1)

#### **Tools Needed**





Fitting the Bottom Support (6) onto the desktop













DESK

# STEP 2

Installing Monitor Plate (2) to Tube (4)









### Attaching Monitor to the Monitor Plate (2)



Select Screw (A or B) depending on Monitor screw requirements. Use more Washers (E) if needed to ensure screws are sufficiently tight or once Monitor Plate (2) is installed.







## STEP 4

#### Adjusting the monitors and installing cables







Adjust the tilt of the monitor using the provided 5X5 Allen Key (G)



## **CAUTION**

This product contains small items that could be a choking hazard if swallowed. Keep these items away from young children.

Please ensure all instructions are read and completely understood before attempting installation. If you are unsure of any part of this installation, please contact a professional installer for assistance.

The de