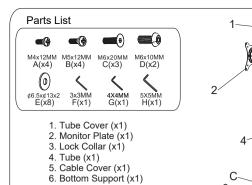

# **DM-01-0**

Installation Manual

Progressivedesk.com

1-800-828-9414

7. Knob (x1)
8. Anti-Slip Rubber (x1)
9. Joint Cover (x1)