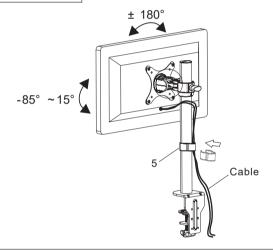

#### Adjusting the monitors and installing cables

Adjust the tilt of the monitor using the provided 5X5 Allen Key (G)