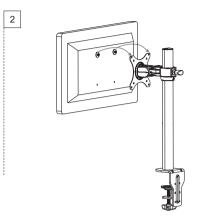

# **DM-01-0**

Installation Manual



Progressivedesk.com



1-800-828-9414

















7. Knob (x1)
8. Anti-Slip Rubber (x1)
9. Joint Cover (x1)

#### **Tools Needed**





Fitting the Bottom Support (6) onto the desktop













DESK

# STEP 2

Installing Monitor Plate (2) to Tube (4)









### Attaching Monitor to the Monitor Plate (2)



Select Screw (A or B) depending on Monitor screw requirements. Use more Washers (E) if needed to ensure screws are sufficiently tight or once Monitor Plate (2) is installed.







## STEP 4

#### Adjusting the monitors and installing cables







Adjust the tilt of the monitor using the provided 5X5 Allen Key (G)



## **CAUTION**

This product contains small items that could be a choking hazard if swallowed. Keep these items away from young children.

Please ensure all instructions are read and completely understood before attempting installation. If you are unsure of any part of this installation, please contact a professional installer for assistance.

The desk or mounting surface must be capable of supporting the combined weight of the Monitor Stand and monitors otherwise the structure must be reinforced. To ensure optimal performance, check for any loose screws every two months.

This product was designed to be installed onto a desktop. Before installing