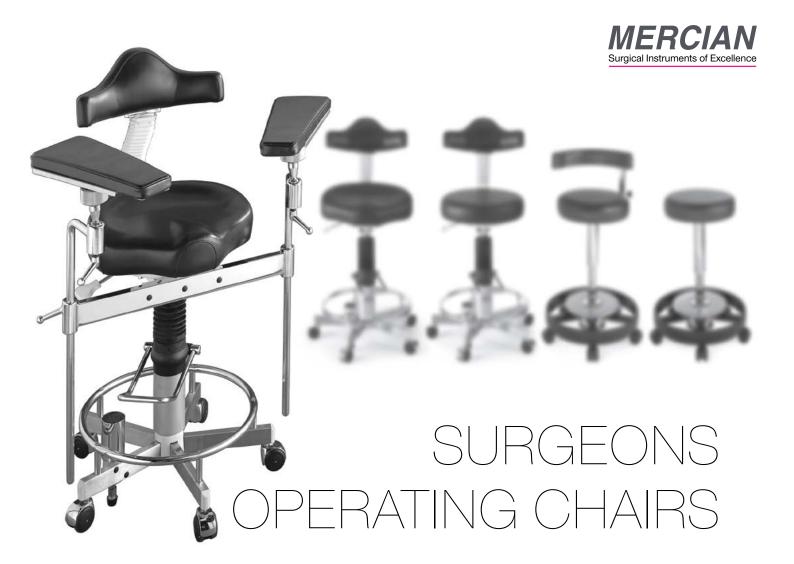

# Coburg Micro Surgery Stool

Suitable for all micro surgery including: Neuro, Ophthalmic & ENT Surgery.

- Arm rests with swivel ball joints, detachable and autoclavable
- Hydraulic height adjustment with foot pump
- Adjustable back rest
- Foot brake
- Comfortable Surgeon's seat, either round or saddle shaped
- 5 anti-static castors
- Height range 61cm to 76cm

#### GS3016-00S

with Arm Rests + Saddle Seat

#### GS3016-00R

with Arm Rests + Round Seat