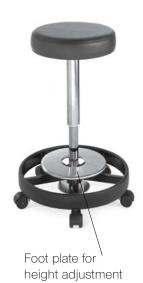

## The Avon Operating Stool without Back Rest

Suitable for all types of surgery

- Comfortable Surgeon's seat
- 5 anti-static castors
- Hydraulic height adjustment with foot plate, range 55cm to 78cm

#### GS3221-65

Avon Stool without Back Rest