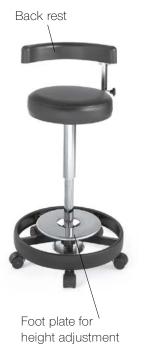

# The Severn **Operating Stool** with Back Rest

Suitable for all types of surgery

- Comfortable Surgeon's seat
- Adjustable back rest
- 5 anti-static castors
- · Height adjustment with foot plate height range 55cm to 78cm

#### GS3221-67

Severn Stool with Back Rest

## **Urology** version with Back Rest

 Lower height range 48cm to 67cm

GS3221-57