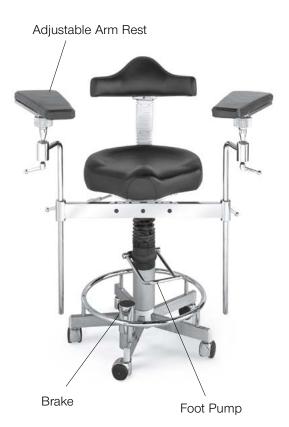

# Coburg Micro Surgery Stool

Suitable for all micro surgery including: Neuro, Ophthalmic & ENT Surgery.

- Arm rests with swivel ball joints, detachable and autoclavable
- Hydraulic height adjustment with foot pump
- Adjustable back rest
- Foot brake
- Comfortable Surgeon's seat, either round or saddle shaped
- 5 anti-static castors
- Height range 61cm to 76cm

#### GS3016-00S

with Arm Rests + Saddle Seat

#### GS3016-00R

with Arm Rests + Round Seat