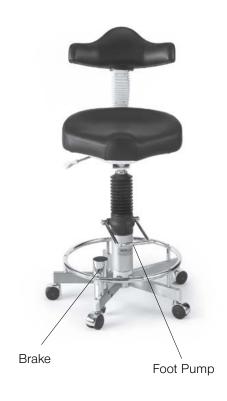

# Coburg Micro Surgery Stool

Suitable for all micro surgery including: Neuro, Ophthalmic & ENT Surgery.

- Arm rests with swivel ball joints, detachable and autoclavable
- Hydraulic height adjustment with foot pump
- Adjustable back rest
- Foot brake
- Comfortable Surgeon's seat, either round or saddle shaped
- 5 anti-static castors
- Height range 61cm to 76cm

#### GS3016-00S

with Arm Rests + Saddle Seat

#### GS3016-00R

with Arm Rests + Round Seat