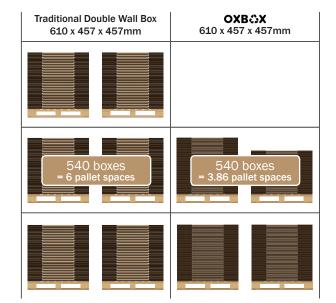

#### Lighter

Materials used are 7% lighter, meaning lower shipping costs for both goods in and out of your operation, as well as offering 40% savings in storage and handling requirements.

#### Smarter

Now the UK's most environmentally friendly box range. Our manufacturing process results in a 30% saving in CO2 emissions, combined with increased pallet quantities resulting in significantly reducing your carbon footprint whilst improving performance.