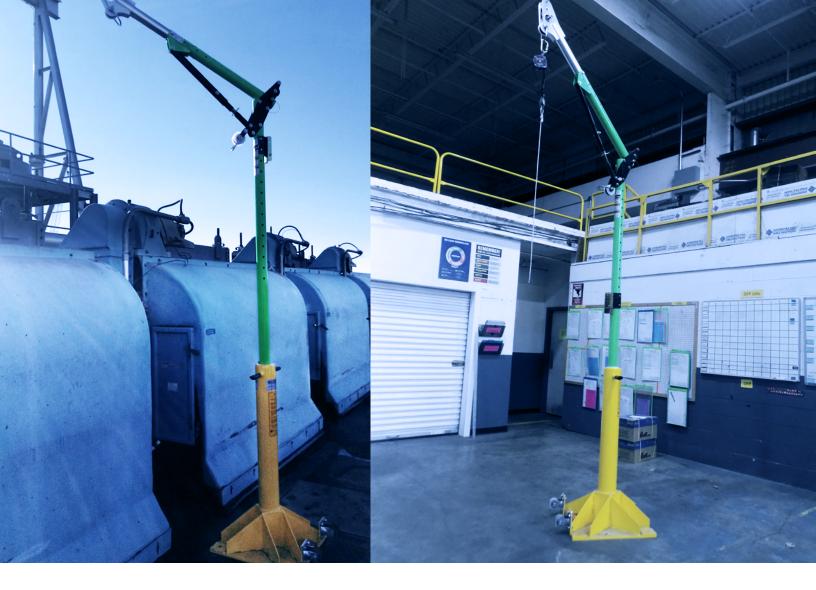

### About portable davit bases

Our portable davit base is an ideal solution for fall protection applications where cost, lack of available overhead structure space, or infrequent maintenance schedules, rule out the use of a permanently installed fall protection system.

Diversified Fall Protection's Portable Davit Base combines portability with a safe and secure connection, keeping employees safe.

#### Easy to maneuver

Combines the secure connection of a fixed system with the portability of a temporary unit. Wheels allow for easy movability through most any work area by a single person.

#### Safe, secure connection

The perfect alternative to large systems that take up too much space, or permanently installed davits that can jam up your workspace.

Davit arm shown above sold separately.

Represented by: