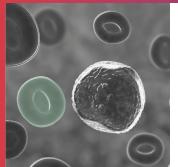

#### **Medical Al**

iMerit labels and annotates medical imaging datasets to train healthcare algorithms and gain insights into diagnostics, care processes, and patient outcomes.