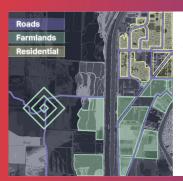

#### **Geospatial Applications**

The workforce extracts information from satellite, aerial, and drone imagery to power AI applications in energy, agriculture, logistics, security and mapping.