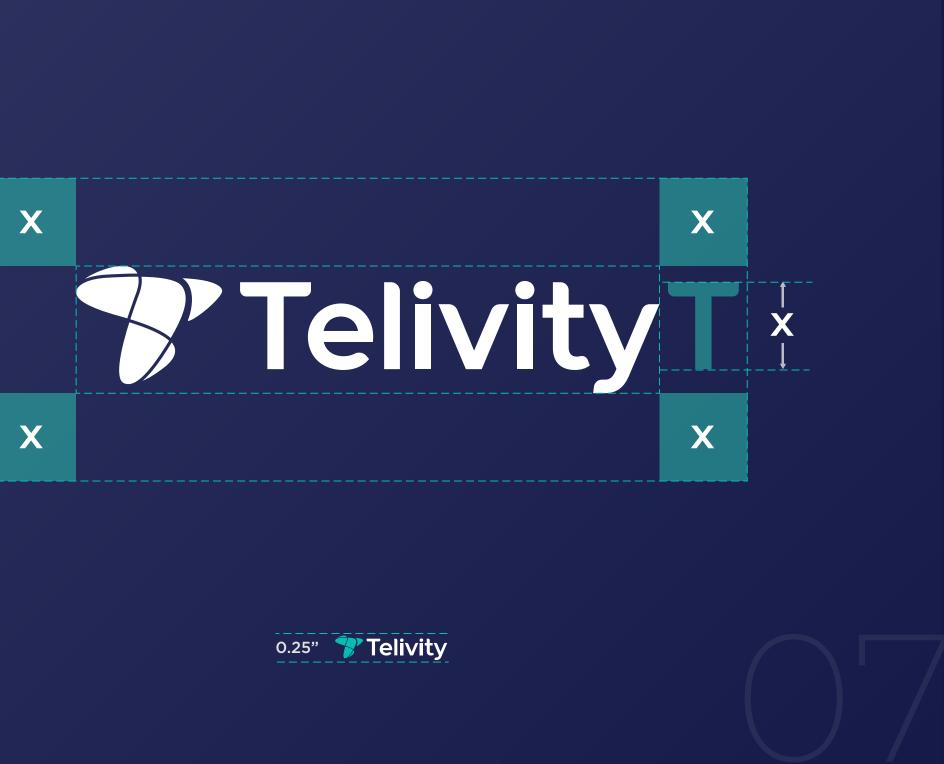

#### Clear Space

Clear space is the area surrounding the Telivity logo that must be kept free of any text or graphic elements. By leaving ample space around the logo, we make sure it stands out on all of our communications.

#### Minimum Size

To make sure the logo is always clear and legible, we have tested and established a minimum reproduction