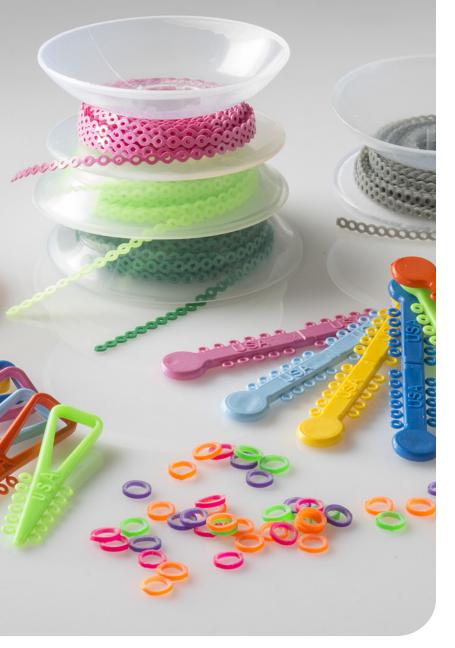

## **ELASTOMERICS**

#### WE UNDERSTAND THE IMPORTANCE OF CONSISTENCY. IN FACT, WE INSIST ON IT.

Our manufacturing processes include in-process testing and recalibration to ensure the elastics we supply meet the stringent force value tolerances orthodontists require. All elastomeric polymers from G&H are medical grade. G&H manufacturing processes are specifically developed to minimize hydrophilic uptake and to create consistent forces.