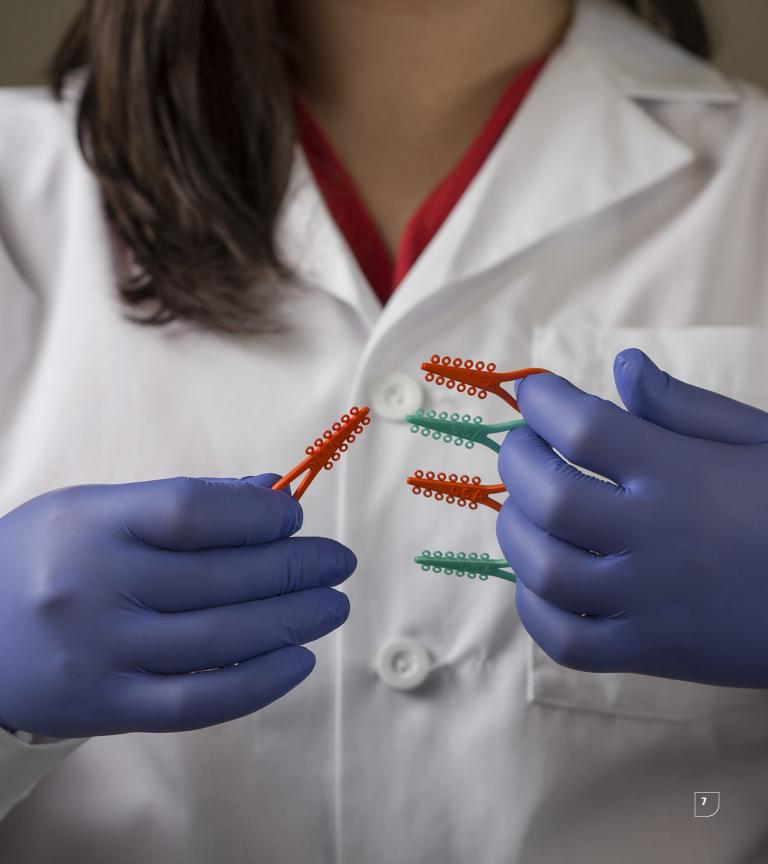

## SPRINGS STAYING ACTIVE UNTIL THEIR JOB IS DONE

uuuuueeeeooogg

G&H offers both stainless steel and G4<sup>™</sup> Nickel Titanium springs, available in closed and open coil designs. Proprietary manufacturing techniques and meticulous testing provide springs with proven, consistent force values.