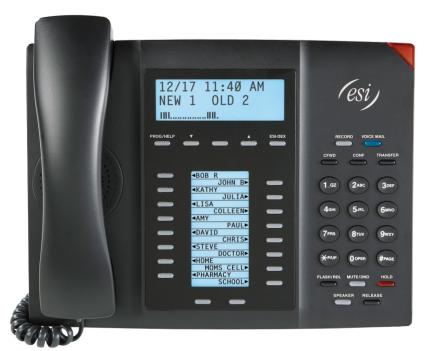

The **ESI 60™** Business Phone is ideal for most active phone users, with 48 programmable keys to help its users achieve maximum productivity.

## **Product Details:**

- Connects to 10/100/1000 Mbps (Gigabit)
- 48 standard programmable keys that can be expanded to 168 with the optional ESI Expansion Console
- Display shows 3-lines/56-characters with adjustable backlight
- Full-Duplex Speaker & Speakerphone
- Supports Power over Ethernet (PoE); adapter sold separately
- Integrated Headset Jack
- ESI Help Key
- Recording Key
- Voice Mail Key
- Visual Voice Mail

## **Standard Telephony Features:**

- BLF (Busy Lamp Field)
- Call Forward
- Conference
- Flash / Re-dial

- Hold
- Mute / Do-Not-Disturb
- Release
- Speaker
- Transfer

Copyright © 2020 Estech Systems, Inc. (ESI). Trade names mentioned herein are the property of their respective owners. ESI systems are protected by various U.S. Patents, granted and pending. Product details are features are subject to change without notice and some system features may not be available at initial release.