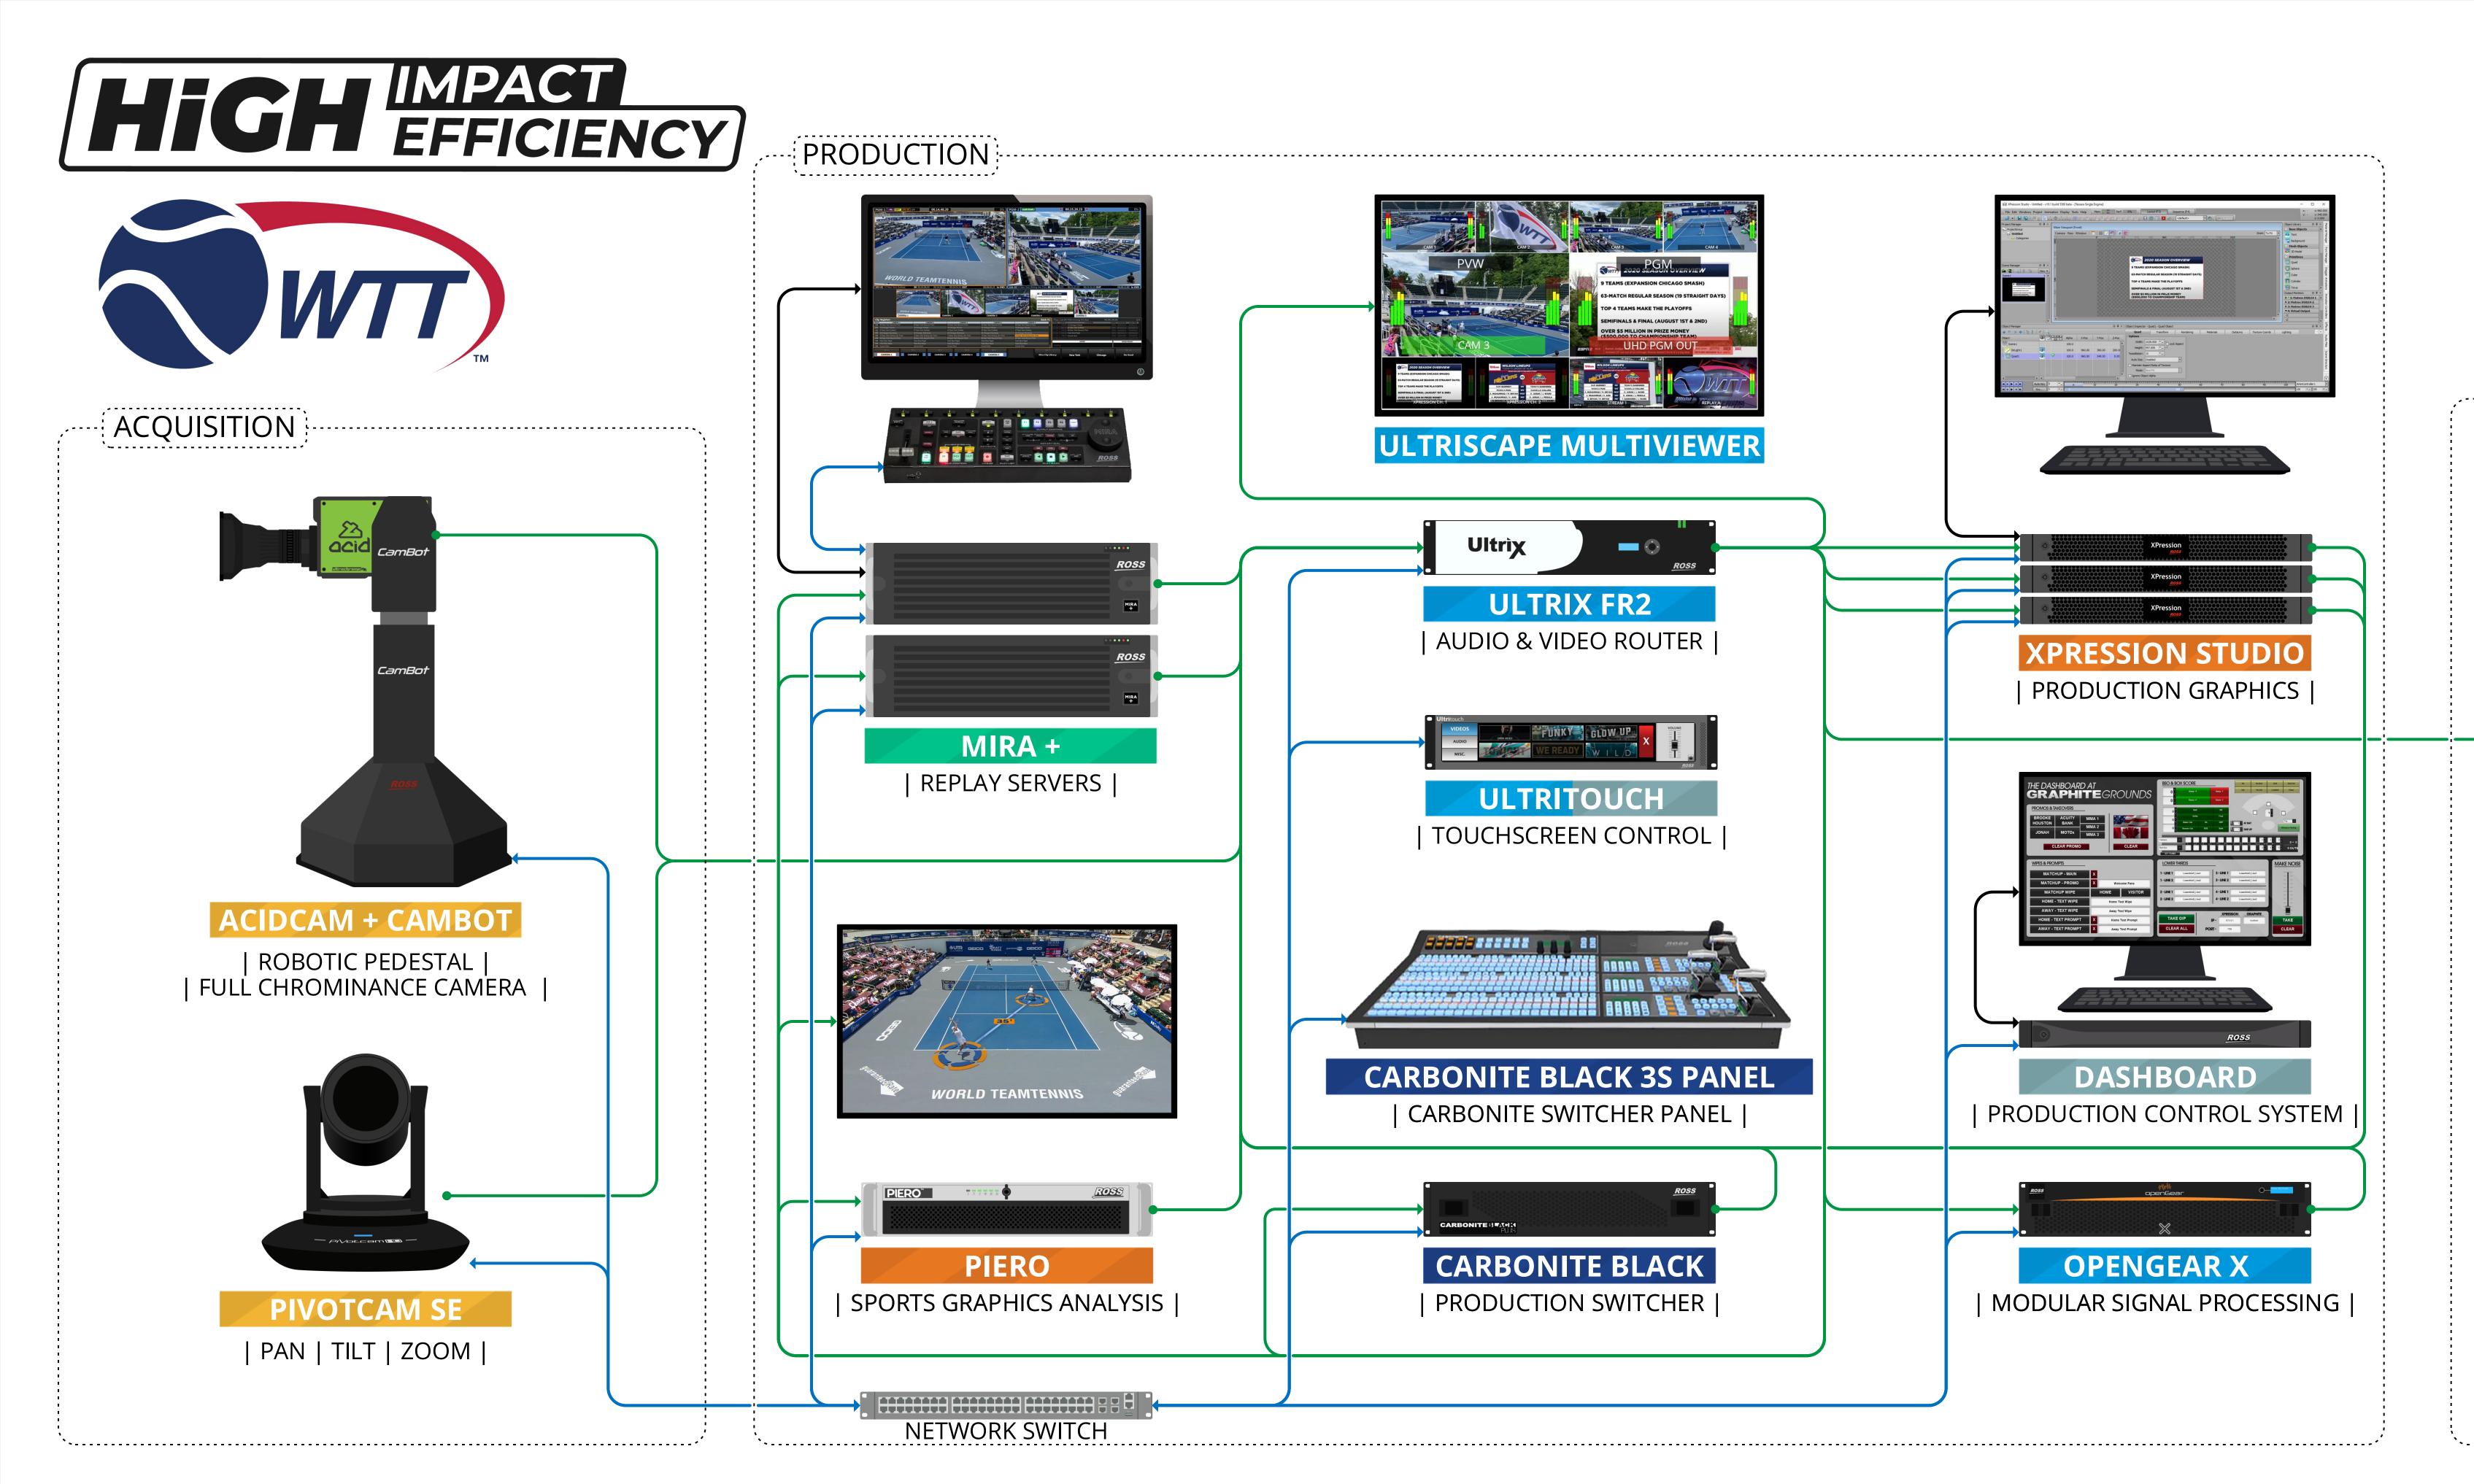

## ACIDCAM + CAMBOT

- ACIDCam provides best-in-class resolution, sensitivity and signal to noise ratio, plus unique UltrachromeHR outputs for chroma key applications.
- CamBot XY pedestals provide the ultimate in flexibility, allowing the camera to be positioned anywhere around the studio floor.

### MIRA +

- Easy to use, ergonomicallydesigned control surface and intuitive "heads-up" user display.
- Single or dual-user workflows.
- 6, 8, or 12 symmetric video channels allow for maximum flexibility.
- Easily share clips between servers via Gigabit or 10-Gigbit ethernet.

### ULTRIX

- Up to 72 x 72 video router.
- Support for multiple video
   formats and signal interface
- formats and signal interfaces.
  Monitor every router source with Ultriscape multiviewers.
- Touchscreen and LCD-key remote control panels.
- 64 x 64 discreet audio routing per optional MADI SFP.

## **CARBONITE BLACK**

- Native UHD processing with optional support for single-link 12G applications.
- Six internal format converters and frame synchronizers come standard.
- Large line of ergonomic switcher panels.
- Full control and management interface provided by DashBoard.

## XPRESSION STUDIO

- Real-time 3D render engine.
- Up to three independent graphic outputs, each as a key/fill pair.
- Real time data integration utilizing XPression DataLing.
- Add Tessera-SE license for custom size / aspect ratio, framebuffer outputs.
- Software defined upgrades allows your production to grow.

### DASHBOARD

- Allows for configuration, operation, and management of many Ross products.
- Free download available for PC, Mac, and Linux users.
- Create custom and portable user interfaces for use on standard monitors and Ultritouch touchscreen panels.
- Control of 3<sup>rd</sup> party hardware via TCP and UDP commands.