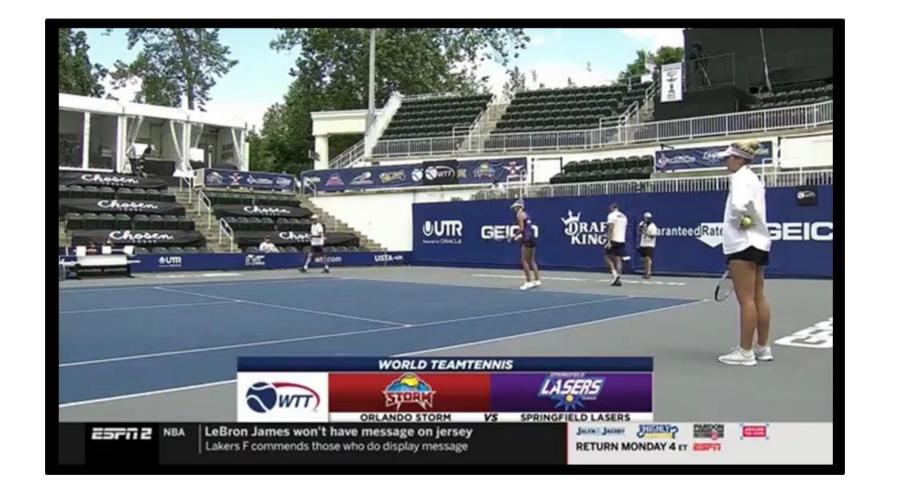

SWITCHER SPECIFICATIONS - UP TO

36 <u>22</u>

3 ME M FEW-TO-MANY OPERATORS

+











## ACIDCAM + CAMBOT

- ACIDCam provides best-in-class resolution, sensitivity and signal to noise ratio, plus unique UltrachromeHR outputs for chroma key applications.
- CamBot XY pedestals provide the ultimate in flexibility, allowing the camera to be positioned anywhere around the studio floor.

### MIRA +

- Easy to use, ergonomicallydesigned control surface and intuitive "heads-up" user display.
- Single or dual-user workflows.
- 6, 8, or 12 symmetric video channels allow for maximum flexibility.
- Easily share clips between servers via Gigabit or 10-Gigbit ethernet.

### ULTRIX

- Up to 72 x 72 video router.
- Support for multiple video
   formats and signal interface
- formats and signal interfaces.
  Monitor every router source with Ultriscape multiviewers.
- Touchscreen and LCD