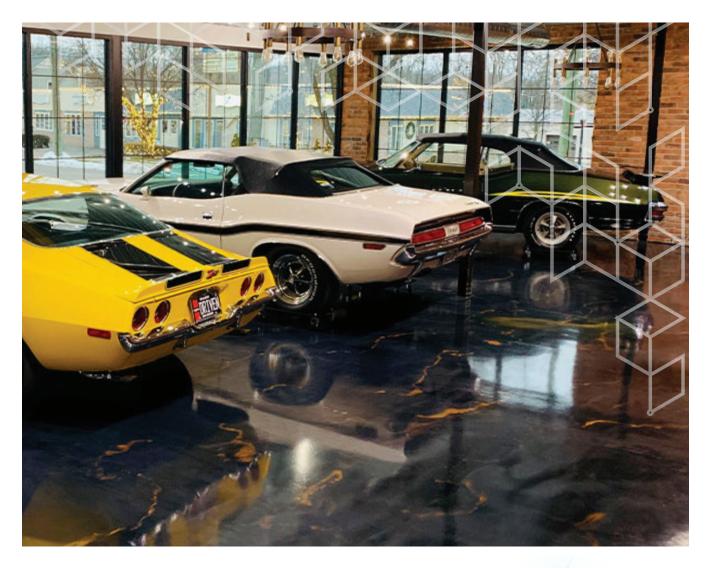

## **DESCRIPTION**

Metallic floor coating systems offer the ultimate in flooring design and customization. They provide owners with a unique finish that generates striking color radiance & depth.

These applications suspend automotive-grade metallic pigments within high-performance, water-clear epoxy coatings that can be customized for any setting. A distinctive selection for commercial environments and retail showrooms, decorative metallic flooring offers a truly one-of-a-kind floor system that will compliment your brand and enhance your customer experience.

## FLOORING DESIGN

In addition to the installation process, the lighting within the space itself plays a significant roll into the overall appearance of any metallic coating.

Metallic floor coating applications typically incorporate a pigmented primer to help provide a contrasting element to the selected metallic color. Following the primer, metallic pigments are suspended within a high-quality water-clear epoxy resin. Proper product selection is critical to allow for optimal flow and metallic effect.

#### APPLICATIONS:

- » Commercial & Retail
- » Restaurants
- » Schools & Universities
- » Residential Basements
- » Showrooms