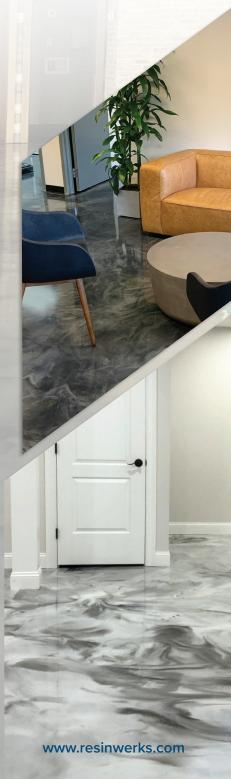

## **DESCRIPTION**

Metallic floor coating systems offer the ultimate in flooring design and customization. They provide owners with a unique finish that generates striking color radiance & depth.

These applications suspend automotive-grade metallic pigments within high-performance, water-clear epoxy coatings that can be customized for any setting. A distinctive selection for commercial environments and retail showrooms, decorative metallic flooring offers a truly one-of-a-kind floor system that will compliment your brand and enhance your customer experience.

#### **FEATURES AND BENEFITS:**

- » Outstanding color range & depth
- » Durable, chemical resistant finish
- » Unlimited custom finishes tailored to any space
- » Suitable for interior heavy-traffic commercial settings
- » Adjustable traction to meet specific COF requirements
- » Available in gloss, semi-gloss and satin finishes