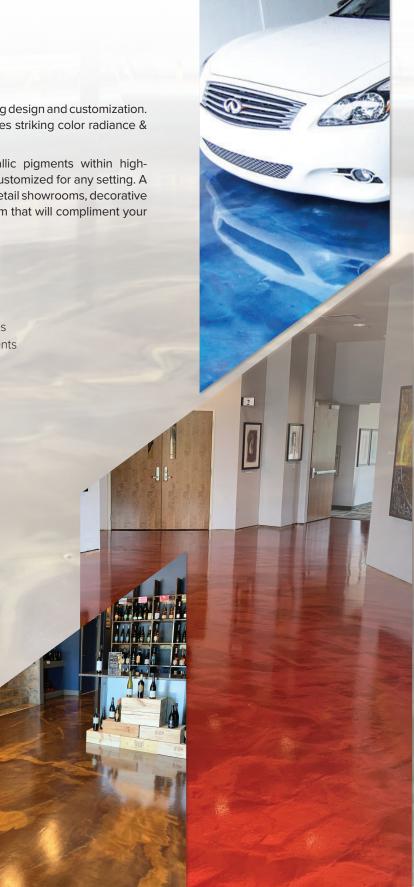

## **DESCRIPTION**

Metallic floor coating systems offer the ultimate in flooring design and customization. They provide owners with a unique finish that generates striking color radiance & depth.

These applications suspend automotive-grade metallic pigments within high-performance, water-clear epoxy coatings that can be customized for any setting. A distinctive selection for commercial environments and retail showrooms, decorative metallic flooring offers a truly one-of-a-kind floor system that will compliment your brand and enhance your customer experience.

## FLOORING DESIGN

In addition to the installation process, the lighting within the space itself plays a significant roll into the overall appearance of any metallic coating.

Metallic floor coating applications typically incorporate a pigmented primer to help provide a contrasting element to the selected metallic color. Following the primer, metallic pigments are suspended within a high-quality water-clear epoxy resin. Proper product selection is critical to allow for optimal flow and metallic effect.

Once applied, the metallic epoxy may be modified to create unique decorative features. Additional colors may also be introduced to help accent the floor. Once cured, the metallic epoxy coat is sanded and top-coated with one of our performance urethane topcoats. Available in a gloss or satin finish, urethane topcoats provide for a highly durable wear surface and improved traction.