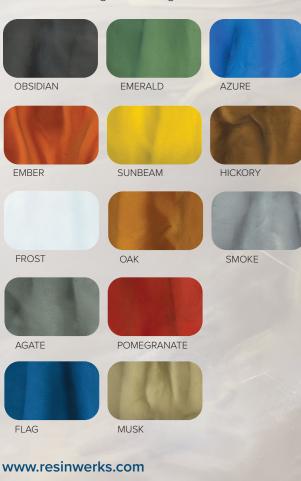

#### **FEATURES AND BENEFITS:**

- » Outstanding color range & depth
- » Durable, chemical resistant finish
- » Unlimited custom finishes tailored to any space
- » Suitable for interior heavy-traffic commercial settings
- » Adjustable traction to meet specific COF requirements
- » Available in gloss, semi-gloss and satin finishes

## FLOORING DESIGN

In addition to the installation process, the lighting within the space itself plays a significant roll into the overall appearance of any metallic coating.

Metallic floor coating applications typically incorporate a pigmented primer to help provide a contrasting element to the selected metallic color. Following the primer, metallic pigments are suspended within a high-quality water-clear epoxy resin. Proper product selection is critical to allow for optimal flow and metallic effect.