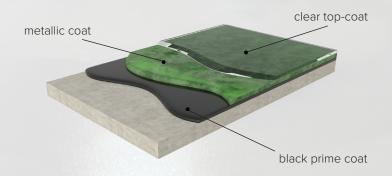

## FLOORING DESIGN

In addition to the installation process, the lighting within the space itself plays a significant roll into the overall appearance of any metallic coating.

Metallic floor coating applications typically incorporate a pigmented primer to help provide a contrasting element to the selected metallic color. Following the primer, metallic pigments are suspended within a high-quality water-clear epoxy resin. Proper product selection is critical to allow for optimal flow and metallic effect.

Once applied, the metallic epoxy may be modified to create unique decorative features. Additional colors may also be introduced to help accent the floor. Once cured, the metallic epoxy coat is sanded and top-coated with one of our performance urethane topcoats. Available in a gloss or satin finish, urethane topcoats provide for a highly durable wear surface and improved traction.

#### SEAMLESS QUARTZ SYSTEMS

| MT-100 | Metallic epoxy flooring system that incorporates a penetrating, 100% solids vapor barrier epoxy primer. This is followed by a 100% solids pigmented intermediate coat, 100% solids cycloaliphatic water-clear metallic coat and high-traffic urethane finish. |
|--------|---------------------------------------------------------------------------------------------------------------------------------------------------------------------------------------------------------------------------------------------------------------|
| MT-110 | Metallic epoxy flooring system that incorporates a penetrating, water-based epoxy primer. This is followed by a 100% solids pigmented intermediate coat, 100% solids cycloaliphatic water-clear metallic coat and high-traffic urethane finish.               |
| MT-120 | Metallic epoxy flooring system that incorporates a 100% solids epoxy primer. This is followed by a 100% solids pigmented intermediate coat, 100% solids cycloaliphatic water-clear metallic coat and high-traffic urethane finish.                            |
| MT-130 | Metallic epoxy flooring system that incorporates a penetrating, fast-cure water-based epoxy primer. This is followed by a 100% solids pigmented intermediate coat, 100% solids cycloaliphatic water-clear metallic coat and high-traffic urethane finish.     |
| MT-140 | Metallic epoxy system that utilizes a high-performance polyurethane concrete base coat followed by a pigmented second coat and metallic epoxy. The final application is then top-coated with a high-wear urethane.                                            |
|        |                                                                                                                                                                                                                                                               |