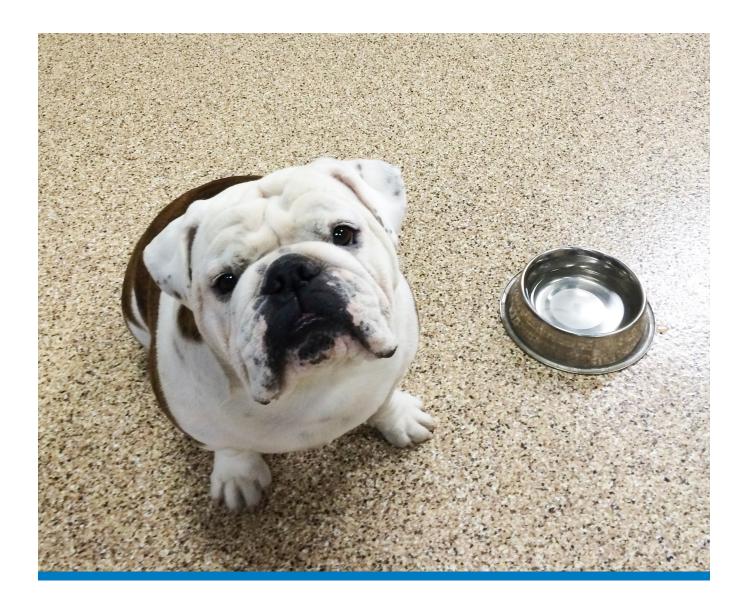

## **Chip System Color Guide**

commercial • residential • industrial

Chip flooring systems provide commercial and residential spaces with an attractive yet durable finish. These seamless applications offer ADA compliant slip resistance while requiring minimal maintenance in heavy traffic areas.

Resinwerks chip floors are built using a variety of epoxy, polyurethane concrete, urethane and polyaspartic coatings. We help you engineer a flooring system suited to your specific performance goals that will complement your environment for years to come.