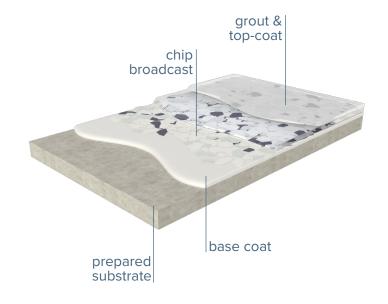

## **Chip System Color Guide**

commercial • residential • industrial

Chip flooring systems provide commercial and residential spaces with an attractive yet durable finish. These seamless applications offer ADA compliant slip resistance while requiring minimal maintenance in heavy traffic areas.

Resinwerks chip floors are built using a variety of epoxy, polyurethane concrete, urethane and polyaspartic coatings. We help you engineer a flooring system suited to your specific performance goals that will complement your environment for years to come.