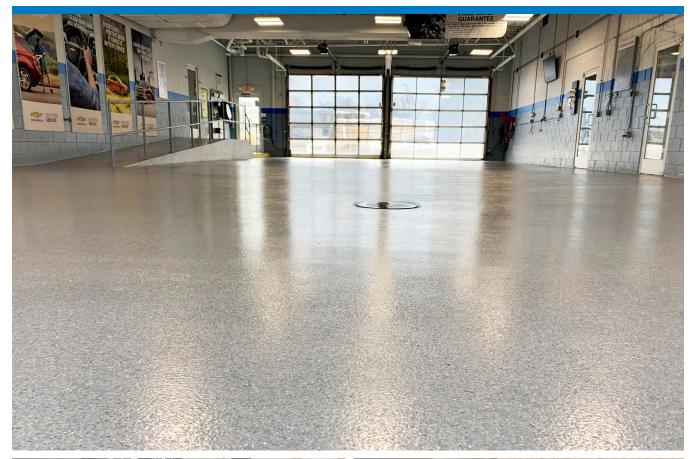

## **Chip System Color Guide**

commercial • residential • industrial

Chip flooring systems provide commercial and residential spaces with an attractive yet durable finish. These seamless applications offer ADA compliant slip resistance while requiring minimal maintenance in heavy traffic areas.

Resinwerks chip floors are built using a variety of epoxy, polyurethane concrete, urethane and polyaspartic coatings. We help you engineer a flooring system suited to your specific performance goals that will complement your environment for years to come.