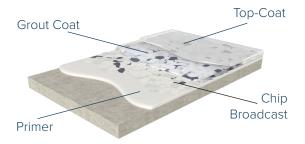

Vapor Barrier Epoxy™ primer for elevated moisture vapor emissions

Rapid H2O EP™ thick-build water-based broadcast primer

Kinetic™ highly durable, flexible and UV stable grout/topcoat

HDC 100™ highly abrasion resistant, satin finish coat