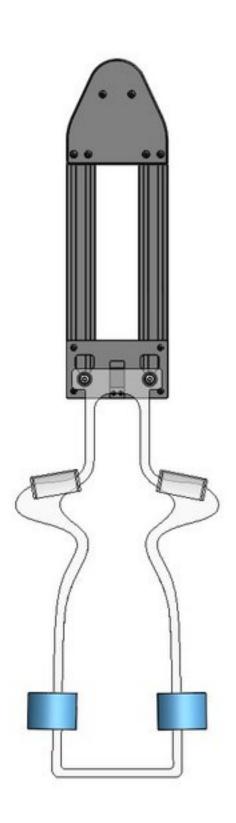

## Main Hanger

Poses: Ella, Elena, Frida & David

You are not able to shoot jumpsuits, bodysuits & swimsuits on the main hanger.

# Kids Hanger

Poses - Anna/Ben (3 years old) & Chloe/Dennis (6 years old)

The hanger works similarly to the main hanger and comes with moveable and detachable parts: pelixi shoulders & foam hips

The lead time on all hardware is approximately 4-5 weeks\*.