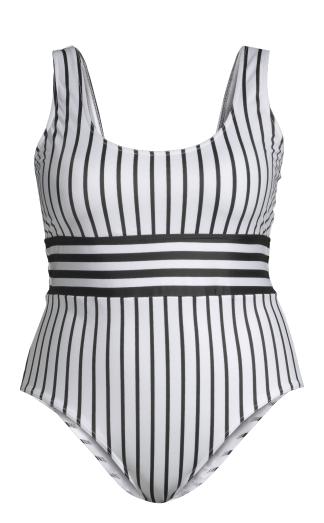

# **Short Hanger**

Poses: Ella, Elena, Frida & David

The short hanger was developed to be used for jumpsuits, bodysuits and swimsuits.