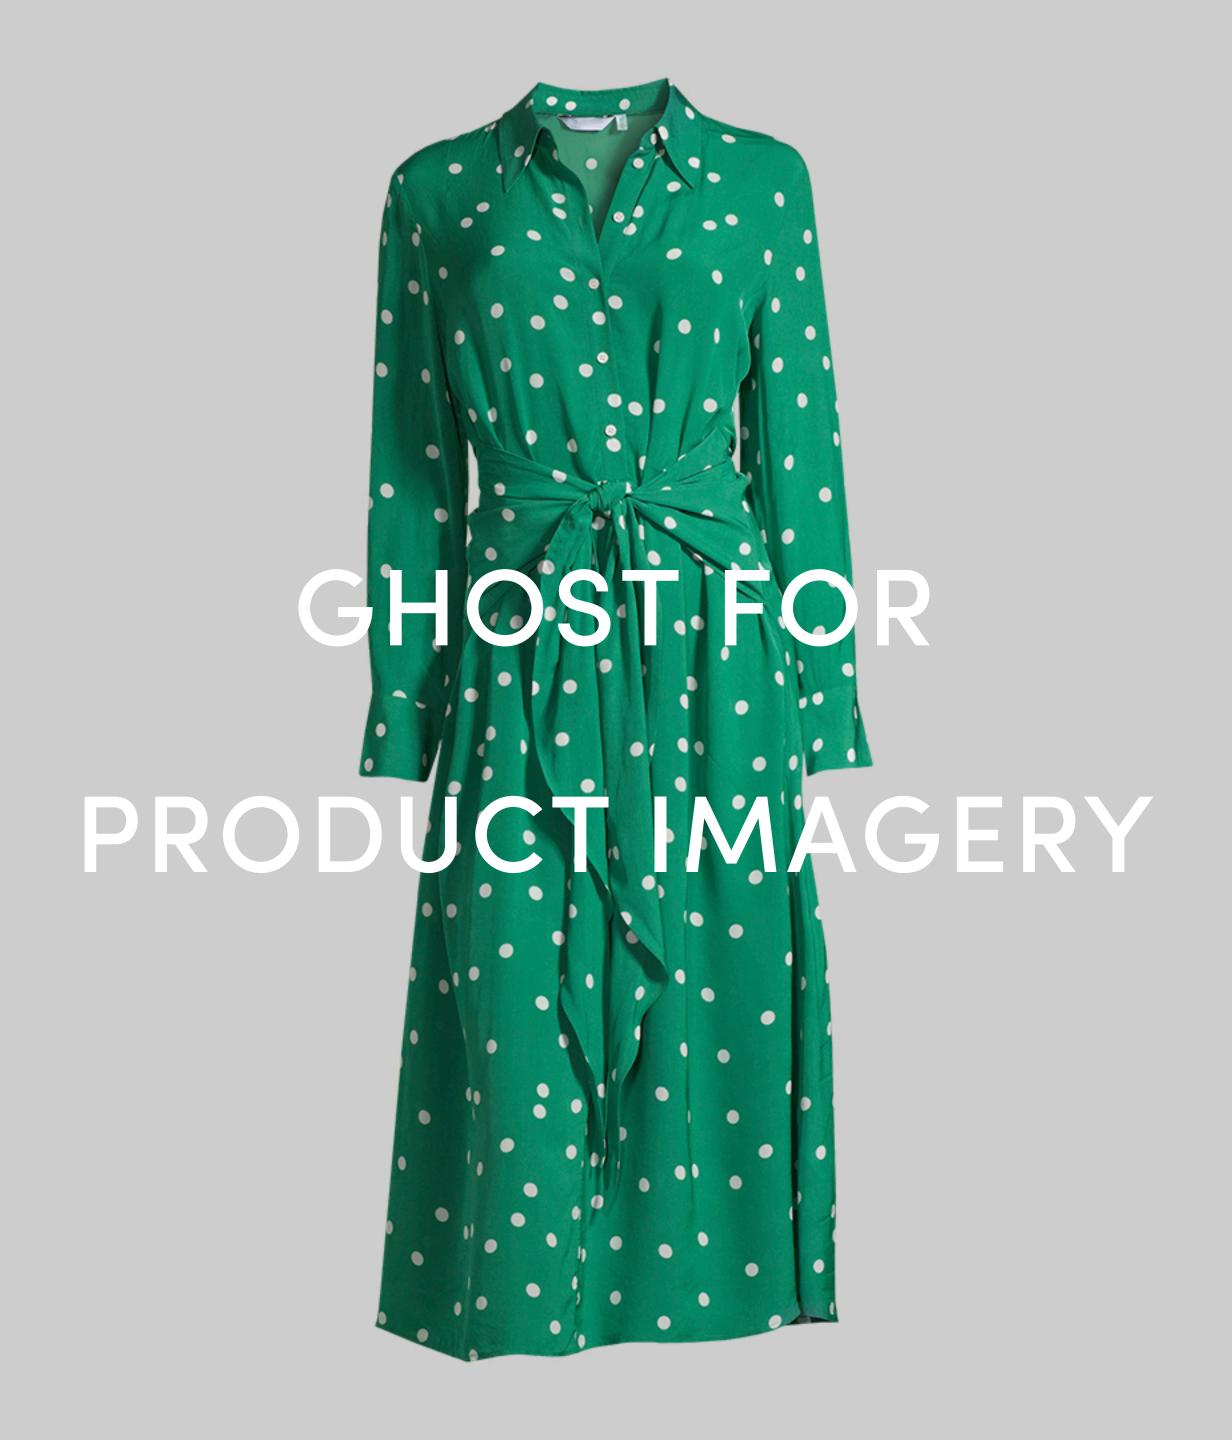

# Ghost for product imagery

With product imagery becoming common place within most web-shop's item page, it's more important than ever to show your customers high-quality product imagery.

Shooting Ghost images for your items has never been easier. Forget the clunky, separate solutions you may be accustomed to – ours is built into the existing studio, with a set of hangers usable across pose categories.

We offer front view images by composing the inlay image taken from the ghost hanger onto the front view garment image.