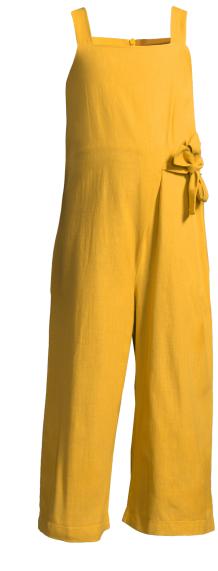

# **Short Hanger**

Poses: Ella, Elena, Frida & David

The short hanger was developed to be used for jumpsuits, bodysuits and swimsuits.