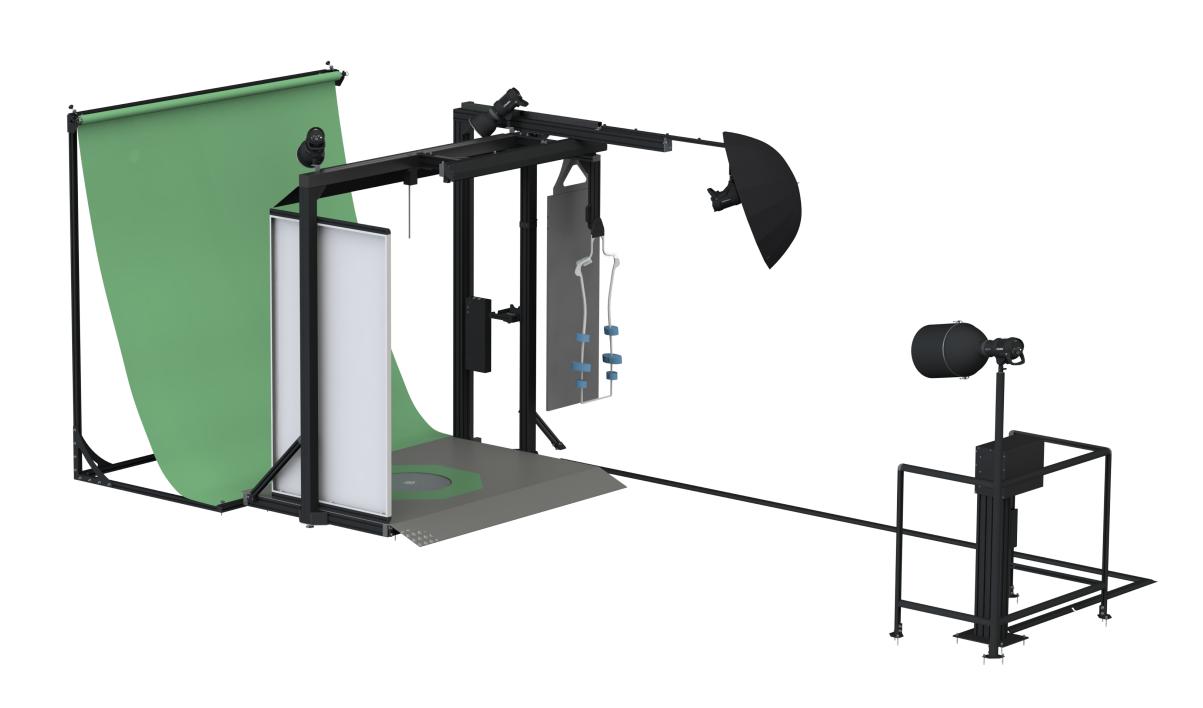

### **PRODUCITIVITY**

The Ghost rig slides effortlessly into frame, allowing a second operator to begin styling the next look on the mannequin behind simultaneously.

## **EASY INSTALL**

The installation of the ghost solution is quick and easy with an estimated 1 hour installation time per studio.

Womens Ella/Elena

**Mens** David

**Kids**Anna/Ben + Chloe/Dennis