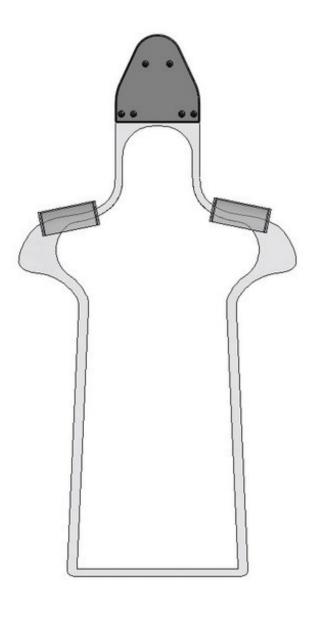

# **Short Hanger**

Poses: Ella, Elena, Frida & David

The short hanger was developed to be used for jumpsuits, bodysuits and swimsuits.

# Kids Hanger

Poses - Anna/Ben (3 years old) & Chloe/Dennis (6 years old)

The hanger works similarly to the main hanger and comes with moveable and detachable parts: pelixi shoulders & foam hips

The lead time on all hardware is approximately 4-5 weeks\*.