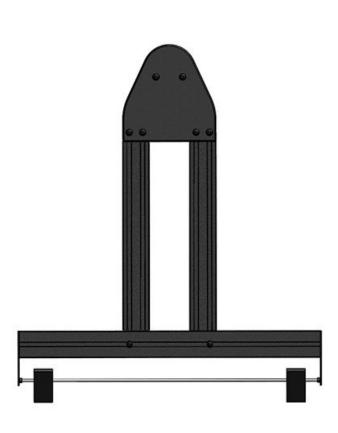

## Main Hanger

Poses: Ella, Elena, Frida & David

You are not able to shoot jumpsuits, bodysuits & swimsuits on the main hanger.

# **Short Hanger**

Poses: Ella, Elena, Frida & David

The short hanger was developed to be used for jumpsuits, bodysuits and swimsuits.

# **Bottom Hanger**

Poses: All Looklet poses

Used for pants, underwear and bikini bottoms