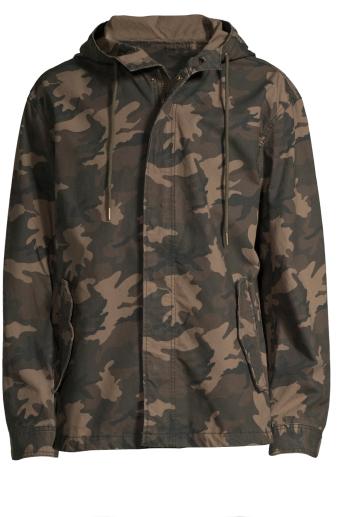

## Main Hanger

Poses: Ella, Elena, Frida & David

You are not able to shoot jumpsuits, bodysuits & swimsuits on the main hanger.