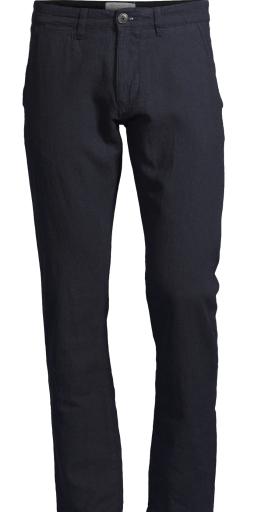

We offer front view images by composing the inlay image taken from the ghost hanger onto the front view garment image.

## Main Hanger

Poses: Ella, Elena, Frida & David

You are not able to shoot jumpsuits, bodysuits & swimsuits on the main hanger.