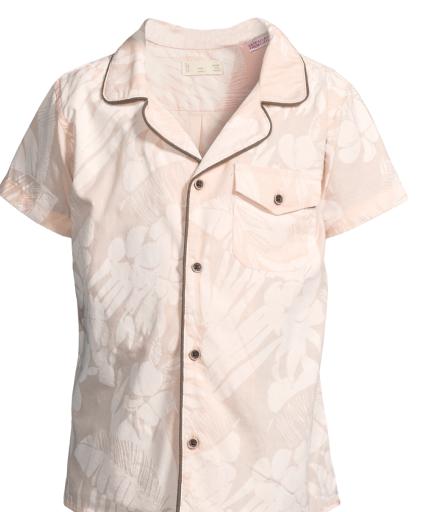

We offer front view images by composing the inlay image taken from the ghost hanger onto the front view garment image.

# **Short Hanger**

Poses: Ella, Elena, Frida & David

The short hanger was developed to be used for jumpsuits, bodysuits and swimsuits.