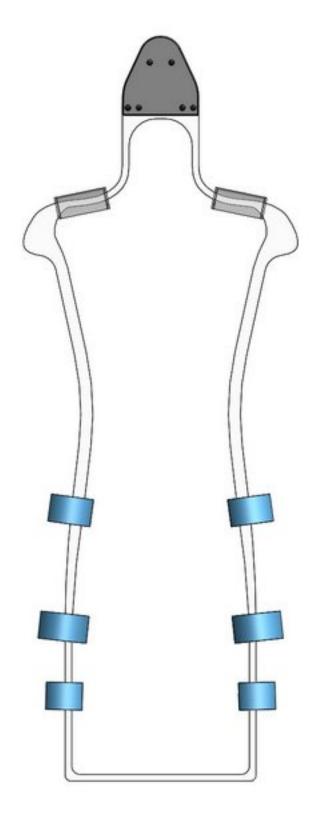

## Main Hanger

Poses: Ella, Elena, Frida & David

You are not able to shoot jumpsuits, bodysuits & swimsuits on the main hanger.

# Kids Hanger

Poses - Anna/Ben (3 years old) & Chloe/Dennis (6 years old)

The hanger works similarly to the main hanger and comes with moveable and detachable parts: pelixi shoulders & foam hips

The lead time on all hardware is approximately 4-5 weeks\*.