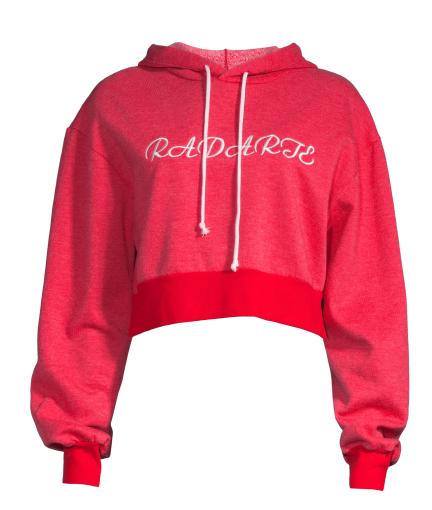

## Main Hanger

Poses: Ella, Elena, Frida & David

You are not able to shoot jumpsuits, bodysuits & swimsuits on the main hanger.