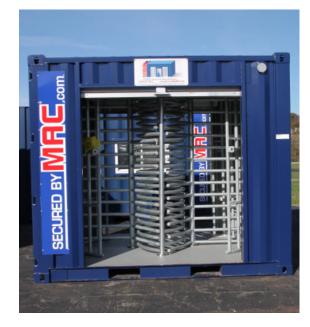

#### General Features:

Enclosure 10' Container
Approx. Shipping Weight\* 4,600 lbs
Approx. Footprint (L X W) 10'-0" X 8'-0"

Approx. Shipping (L X W X H)\* 10'-3" X 8'-2" X 8'-6" Approx. Overall (L X W X H)\* 10'-3" X 9'-6" X 8'-6"

## Turnstile Bay:

Lanes 2
Lane Style Tandem
Roll-Up Doors 6' per Tandem