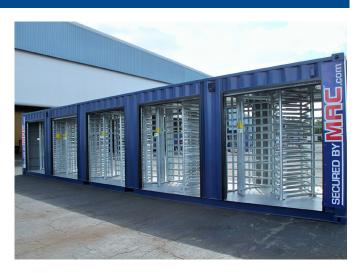

# MAC-10T

#### General Features:

Enclosure 40' Container
Approx. Shipping Weight\* 14,500 lbs
Approx. Footprint (L X W) 40'-0" X 8'-0"
Approx. Shipping (L X W X H)\* 40'-4" X 8'-2" X 8'-6"
Approx. Overall (L X W X H)\* 40'-4" X 9'-6" X 8'-6"

## Turnstile Bay:

Lanes 10
Lane Style Tandem
Roll-Up Doors 6' per Tandem