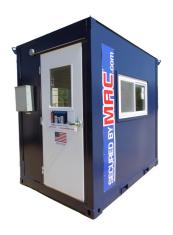

# **Modular Guardhouse Specification Sheet**

# **GH-68**

#### General Features:

Enclosure Custom Approx. Shipping Weight\* 3,500 lbs

Approx. Shipping (L X W X H)\* 9'-1" X 6'-5" X 8'-6"

### Office:

Approx. Dimensions (L X W) 7'-2" X 5'2"
Cooling Capacity / BTUH 9,000
Heating Capacity / BTUH 11,000
Heating Watts 3,500
Wall / Ceiling Insulation R-15
Entry Door with Window 1