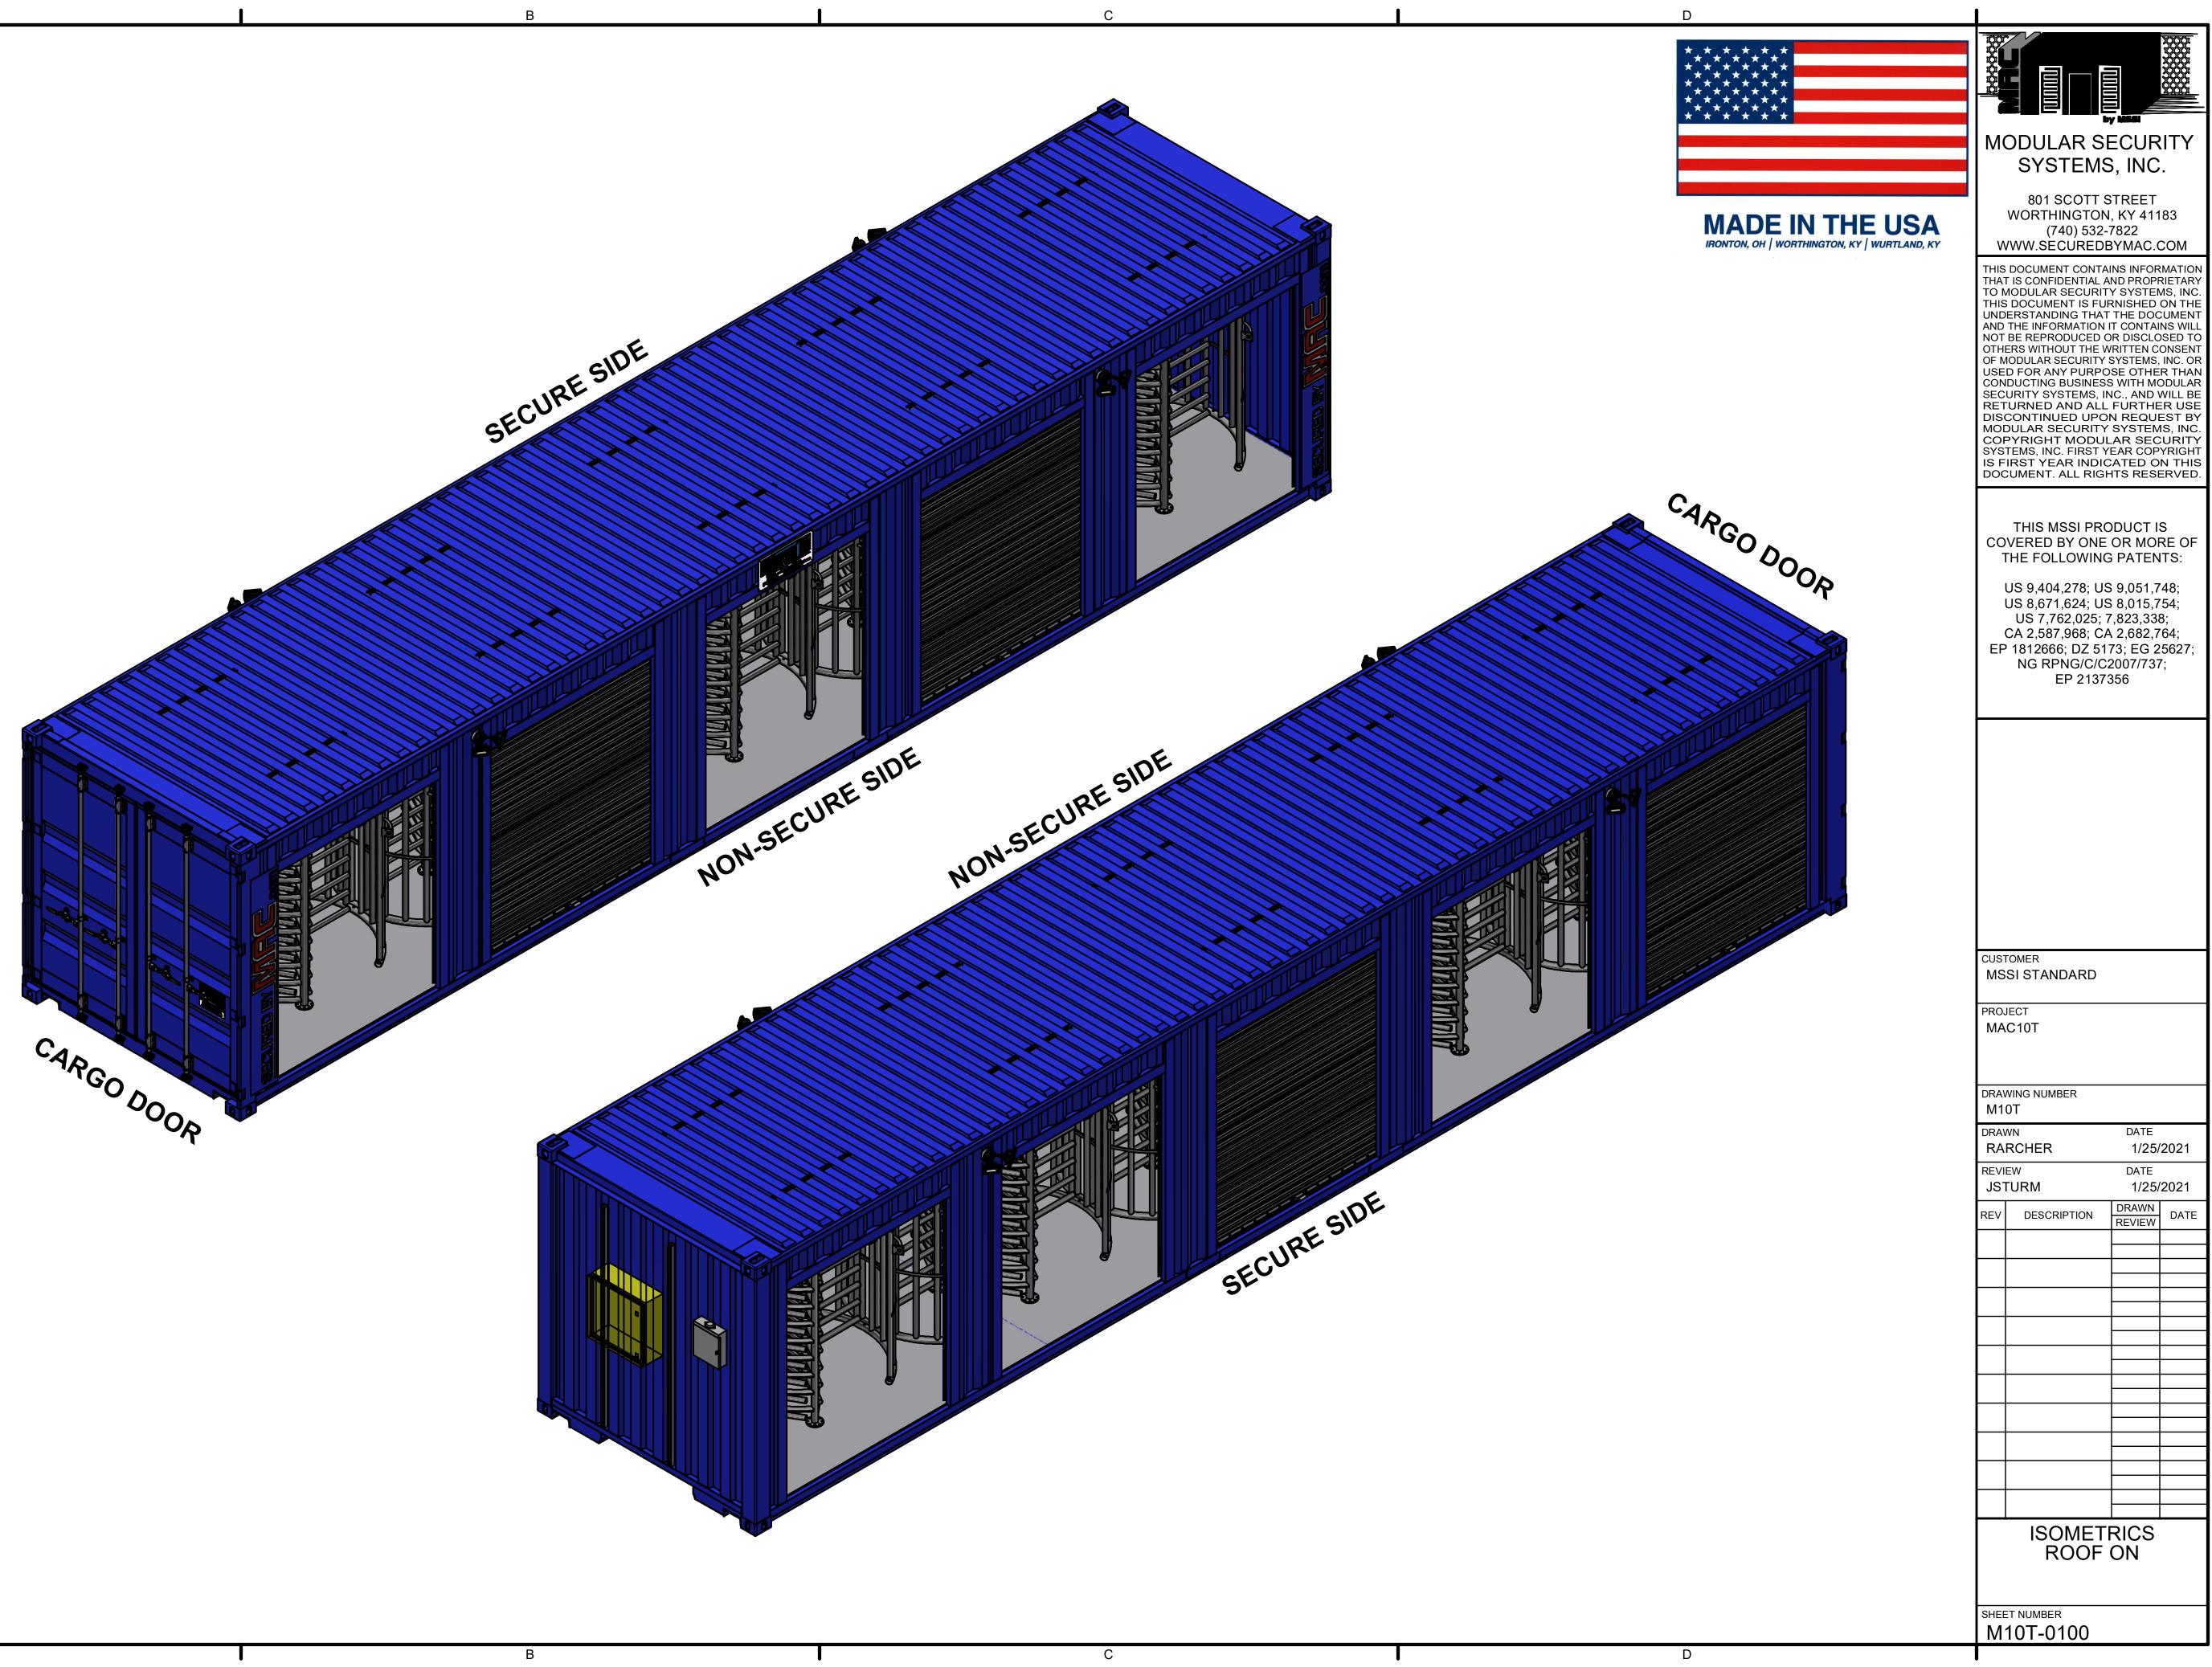

Α



С



| А                                                   |                                     | 1                                       | В                                                   |                     | 1                            | С                                                   |                | I                                                   |
|-----------------------------------------------------|-------------------------------------|-----------------------------------------|-----------------------------------------------------|---------------------|------------------------------|-----------------------------------------------------|----------------|-----------------------------------------------------|
|