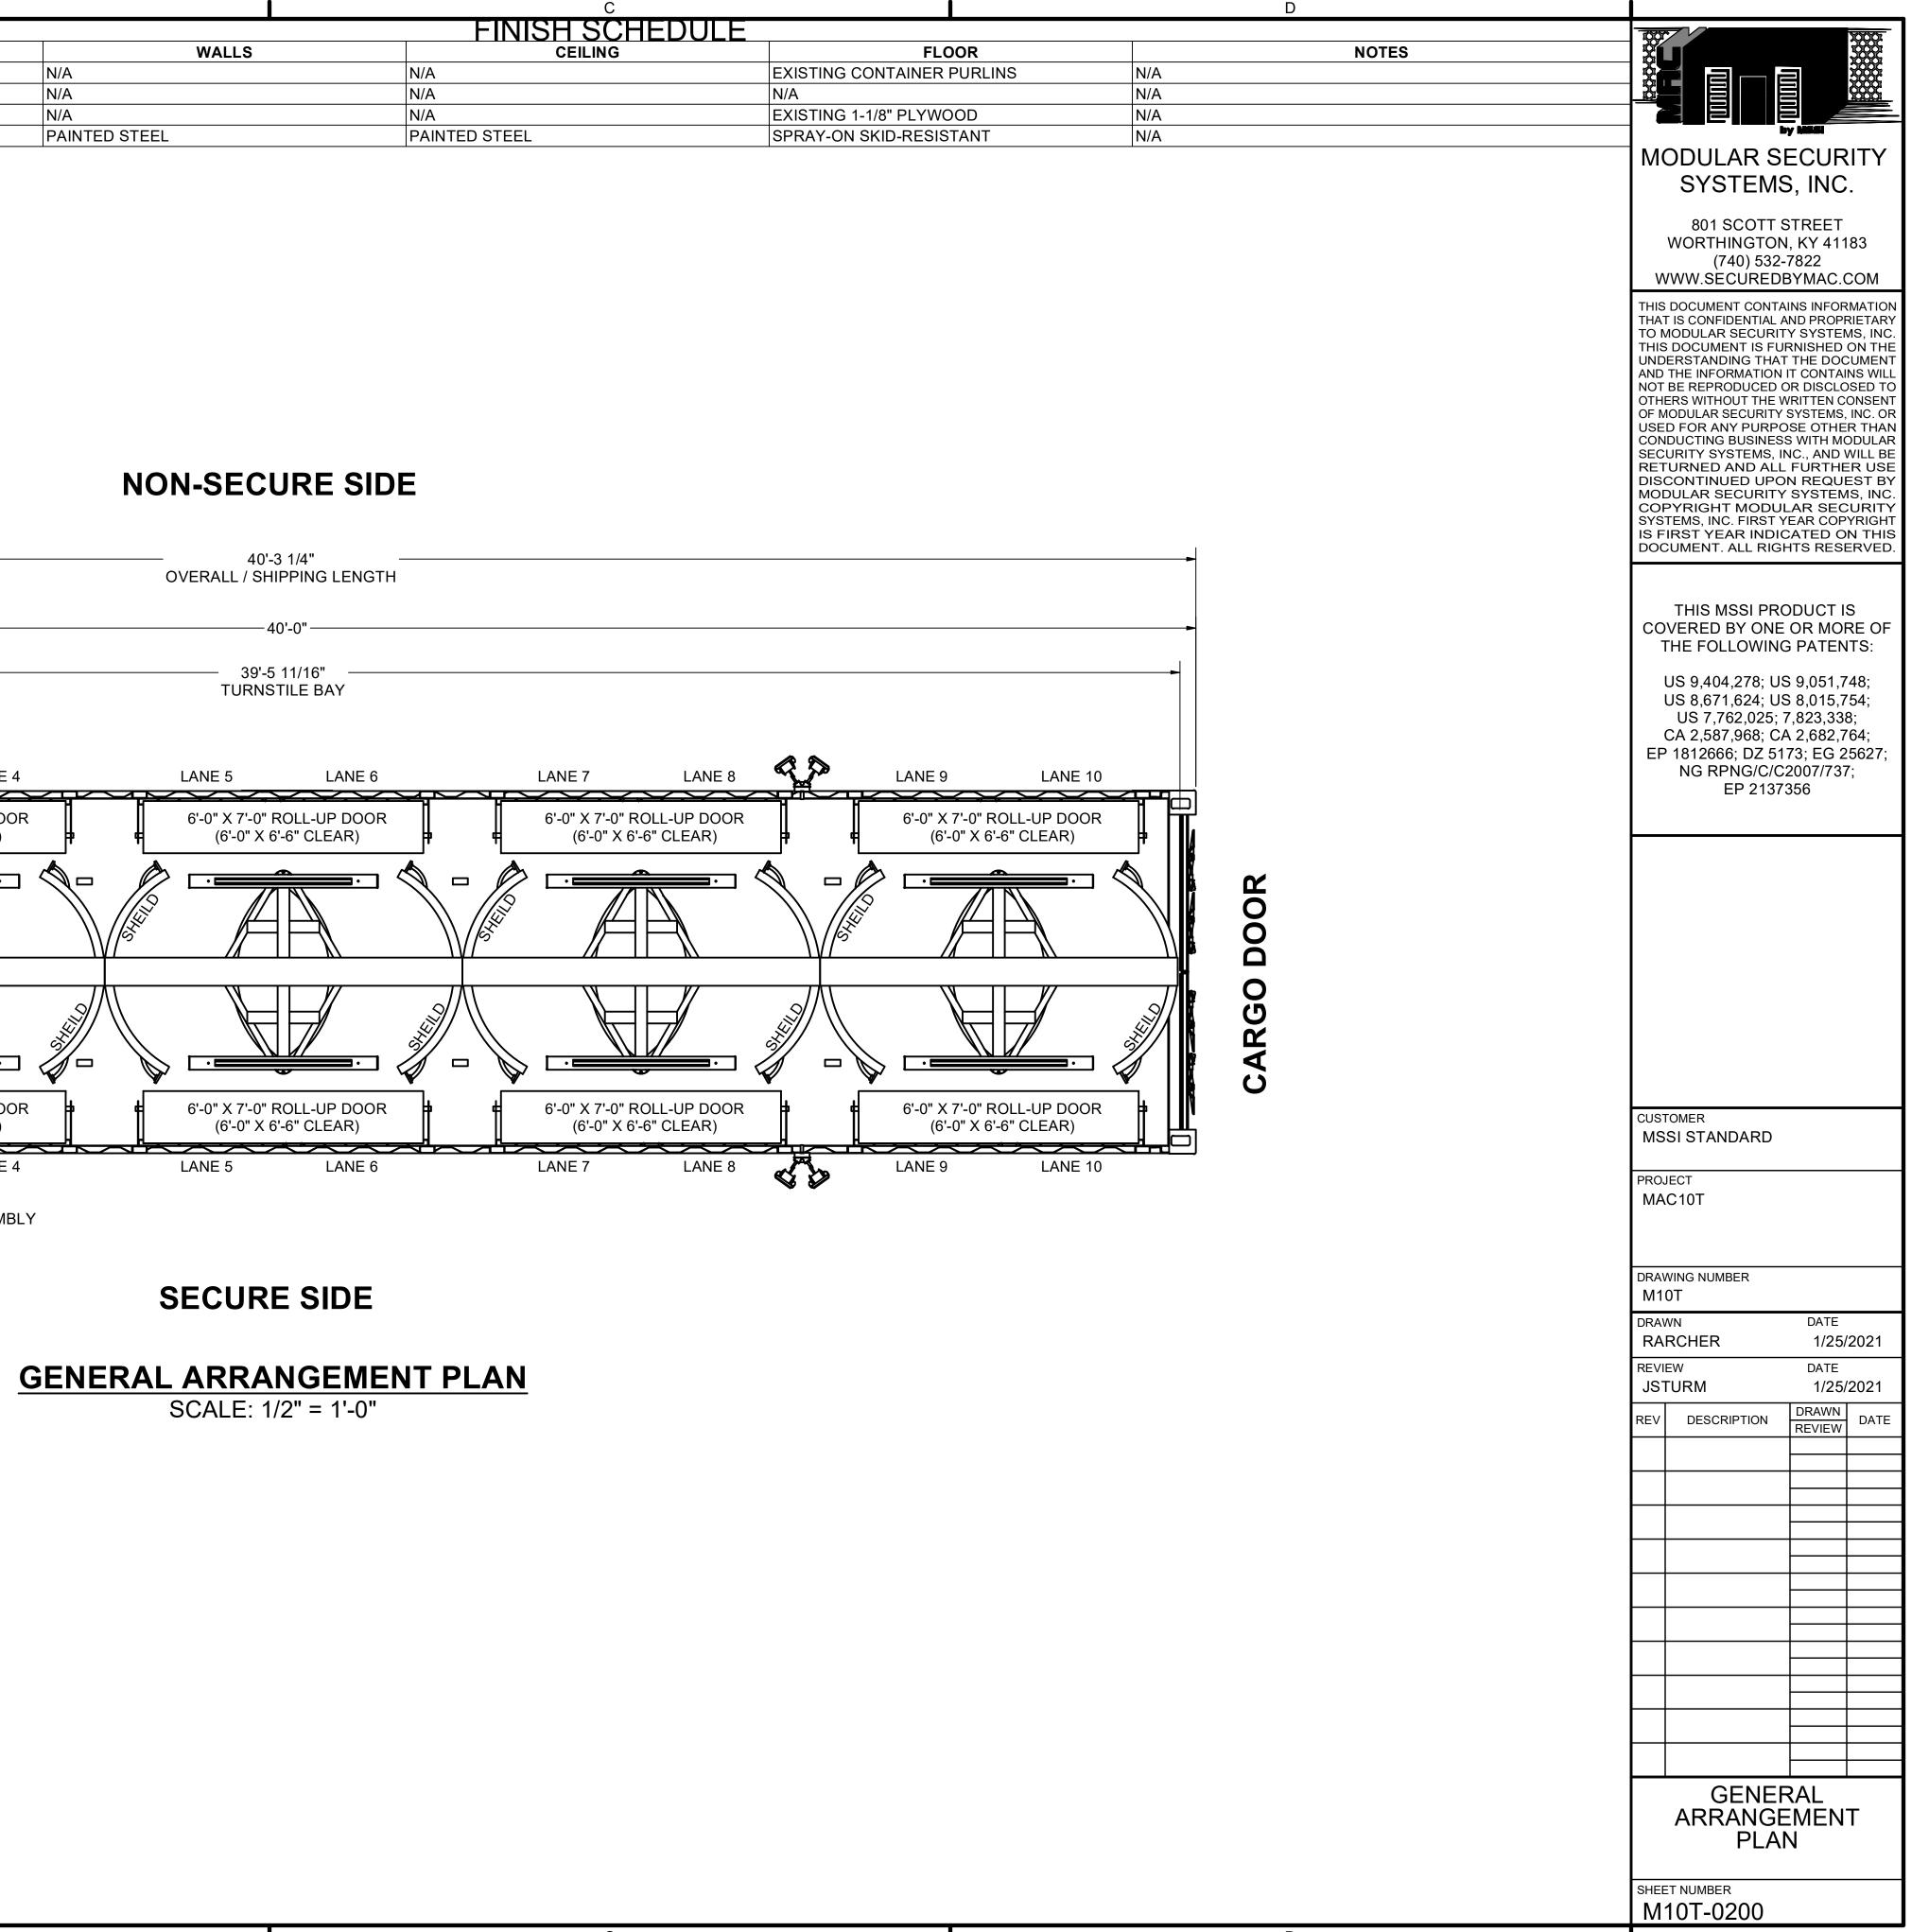

Α

С

| А                                                   |                                     | 1                                       | В                                                   |                     | 1                            | С                                                   |                | I                                                   |
|-----------------------------------------------------|-------------------------------------|-----------------------------------------|-----------------------------------------------------|---------------------|------------------------------|-----------------------------------------------------|----------------|-----------------------------------------------------|
|                                                     |                                     |                                         |                                                     |                     |                              | FINISH SCHEDULE                                     |                |                                                     |
|                                                     |                                     | SPACE<br>TURNSTILE BAY                  | MATERIALS<br>FRAMING                                | N/A WALLS           | N/A                          | CEILING                                             | EXISTING CON   | FLOOR<br>ITAINER PURLINS                            |
|                                                     |                                     |                                         | INSULATION                                          | N/A                 | N/A                          |                                                     | N/A            |                                                     |
|                                                     |                                     |                                         | SUBSURFACE                                          |                     |                              |                                                     | EXISTING 1-1/8 |                                                     |
|                                                     |                                     |                                         | SURFACE                                             | PAINTED STEEL       | PAINTED                      | STEEL                                               | SPRAY-ON SKI   | D-RESISTANT []                                      |
|                                                     |                                     |                                         |                                                     |                     |                              |                                                     |                |                                                     |
|                                                     |                                     |                                         |                                                     |                     |                              |                                                     |                |                                                     |
|                                                     |                                     |                                         |                                                     |                     |                              |                                                     |                |                                                     |
|                                                     |                                     |                                         |                                                     |                     |                              |                                                     |                |                                                     |
|                                                     |                                     |                                         |                                                     |                     |                              |                                                     |                |                                                     |
|                                                     |                                     |                                         |                                                     |                     |                              |                                                     |                |                                                     |
|                                                     |                                     |                                         |                                                     |                     |                              |                                                     |                |                                                     |
|                                                     |                                     |                                         |                                                     |                     |                              |                                                     |                |                                                     |
|                                                     |                                     |                                         |                                                     |                     |                              |                                                     |                |                                                     |
|                                                     |                                     |                                         |                                                     |                     |                              |                                                     |                |                                                     |
|                                                     |                                     |                                         |                                                     |                     |                              |                                                     |                |                                                     |
|                                                     |                                     |                                         |                                                     | NON-SEC             | URE SIDE                     |                                                     |                |                                                     |
|                                                     |                                     |                                         |                                                     |                     |                              |                                                     |                |                                                     |
|                                                     | 1                                   |                                         |                                                     |                     |                              |                                                     |                |                                                     |
|                                                     |                                     |                                         |                                                     |                     | -3 1/4"<br>HIPPING LENGTH    |                                                     |                |                                                     |
|                                                     |                                     |                                         |                                                     |                     |                              |                                                     |                |                                                     |
|                                                     |                                     |                                         |                                                     |                     | 40'-0"                       |                                                     |                |                                                     |
|                                                     |                                     |                                         |                                                     |                     |                              |                                                     |                |                                                     |
|                                                     |                                     |                                         |                                                     |                     | 5 11/16"<br>STILE BAY        |                                                     |                |                                                     |
|                                                     |                                     |                                         |                                                     |                     |                              |                                                     |                |                                                     |
| ACCESS CONTROL (CUSTOMER)                           |                                     |                                         |                                                     |                     |                              |                                                     |                |                                                     |
|                                                     | LANE 1                              | LANE 2                                  | ANE 3 LANE 4                                        | LANE 5              | LANE 6                       | LANE 7 LANE 8                                       |                | LANE 9 LANE 10                                      |
|                                                     |                                     | ╶────────────────────────────────────── |                                                     | H                   | A                            |                                                     |                |                                                     |
|                                                     | 6'-0" X 7'-0" ROL<br>(6'-0" X 6'-6" |                                         | 6'-0" X 7'-0" ROLL-UP DOOR<br>(6'-0" X 6'-6" CLEAR) |                     | ROLL-UP DOOR<br>6'-6" CLEAR) | 6'-0" X 7'-0" ROLL-UP DOOR<br>(6'-0" X 6'-6" CLEAR) | ╞┙╺╡           | 6'-0" X 7'-0" ROLL-UP DOOR<br>(6'-0" X 6'-6" CLEAR) |
|                                                     |                                     |                                         |                                                     |                     | /                            | ·                                                   |                |                                                     |
|                                                     |                                     |                                         |                                                     |                     |                              |                                                     |                |                                                     |
|                                                     |                                     |                                         |                                                     |                     |                              |                                                     |                |                                                     |
|                                                     |                                     |                                         |                                                     |                     |                              |                                                     |                |                                                     |
| 9'-6 1/16" 8'-1 7/8" 8'-0" 7'-8 9/16"               |                                     |                                         |                                                     |                     |                              |                                                     | Y/             |                                                     |
| OVERALL SHIPPING TURNSTILE                          |                                     |                                         |                                                     |                     |                              |                                                     |                |                                                     |
|                                                     |                                     |                                         |                                                     |                     |                              |                                                     |                |                                                     |
|                                                     |                                     |                                         |                                                     |                     |                              |                                                     |                |                                                     |
|                                                     |                                     |                                         |                                                     |                     |                              |                                                     | <u> </u>       |                                                     |
|                                                     |                                     |                                         | 6'-0" X 7'-0" ROLL-UP DOOR                          | <b>6'-0" X 7'-0</b> | ROLL-UP DOOR                 | 6'-0" X 7'-0" ROLL-UP DOOR                          | h (            | 6'-0" X 7'-0" ROLL-UP DOOR                          |
|                                                     | (6'-0" X 6'-6"                      |                                         | (6'-0" X 6'-6" CLEAR)                               |                     | 6'-6" CLEAR)                 | (6'-0" X 6'-6" CLEAR)                               |                | (6'-0" X 6'-6" CLEAR)                               |
|                                                     | LANE 1                              | LANE 2                                  | ANE 3 LANE 4                                        | LANE 5              | LANE 6                       | LANE 7 LANE 8                                       | er h           | LANE 9 LANE 10                                      |
|                                                     |                                     | ¥ V⁄                                    |                                                     |                     |                              |                                                     | <b>₩</b> ₩     |                                                     |
| LOAD CENTER, 100A, 120/240A, 28 CKT, NEMA 3R $\neg$ | $^{igsim}$ RECEPTACLE AN            | D SWITCH, 120V, DUPLEX, SINGL           | E POLE, GFCI, ASSEMBLY                              | Y                   |                              |                                                     |                |                                                     |
|                                                     |                                     |                                         |                                                     |                     |                              |                                                     |                |                                                     |