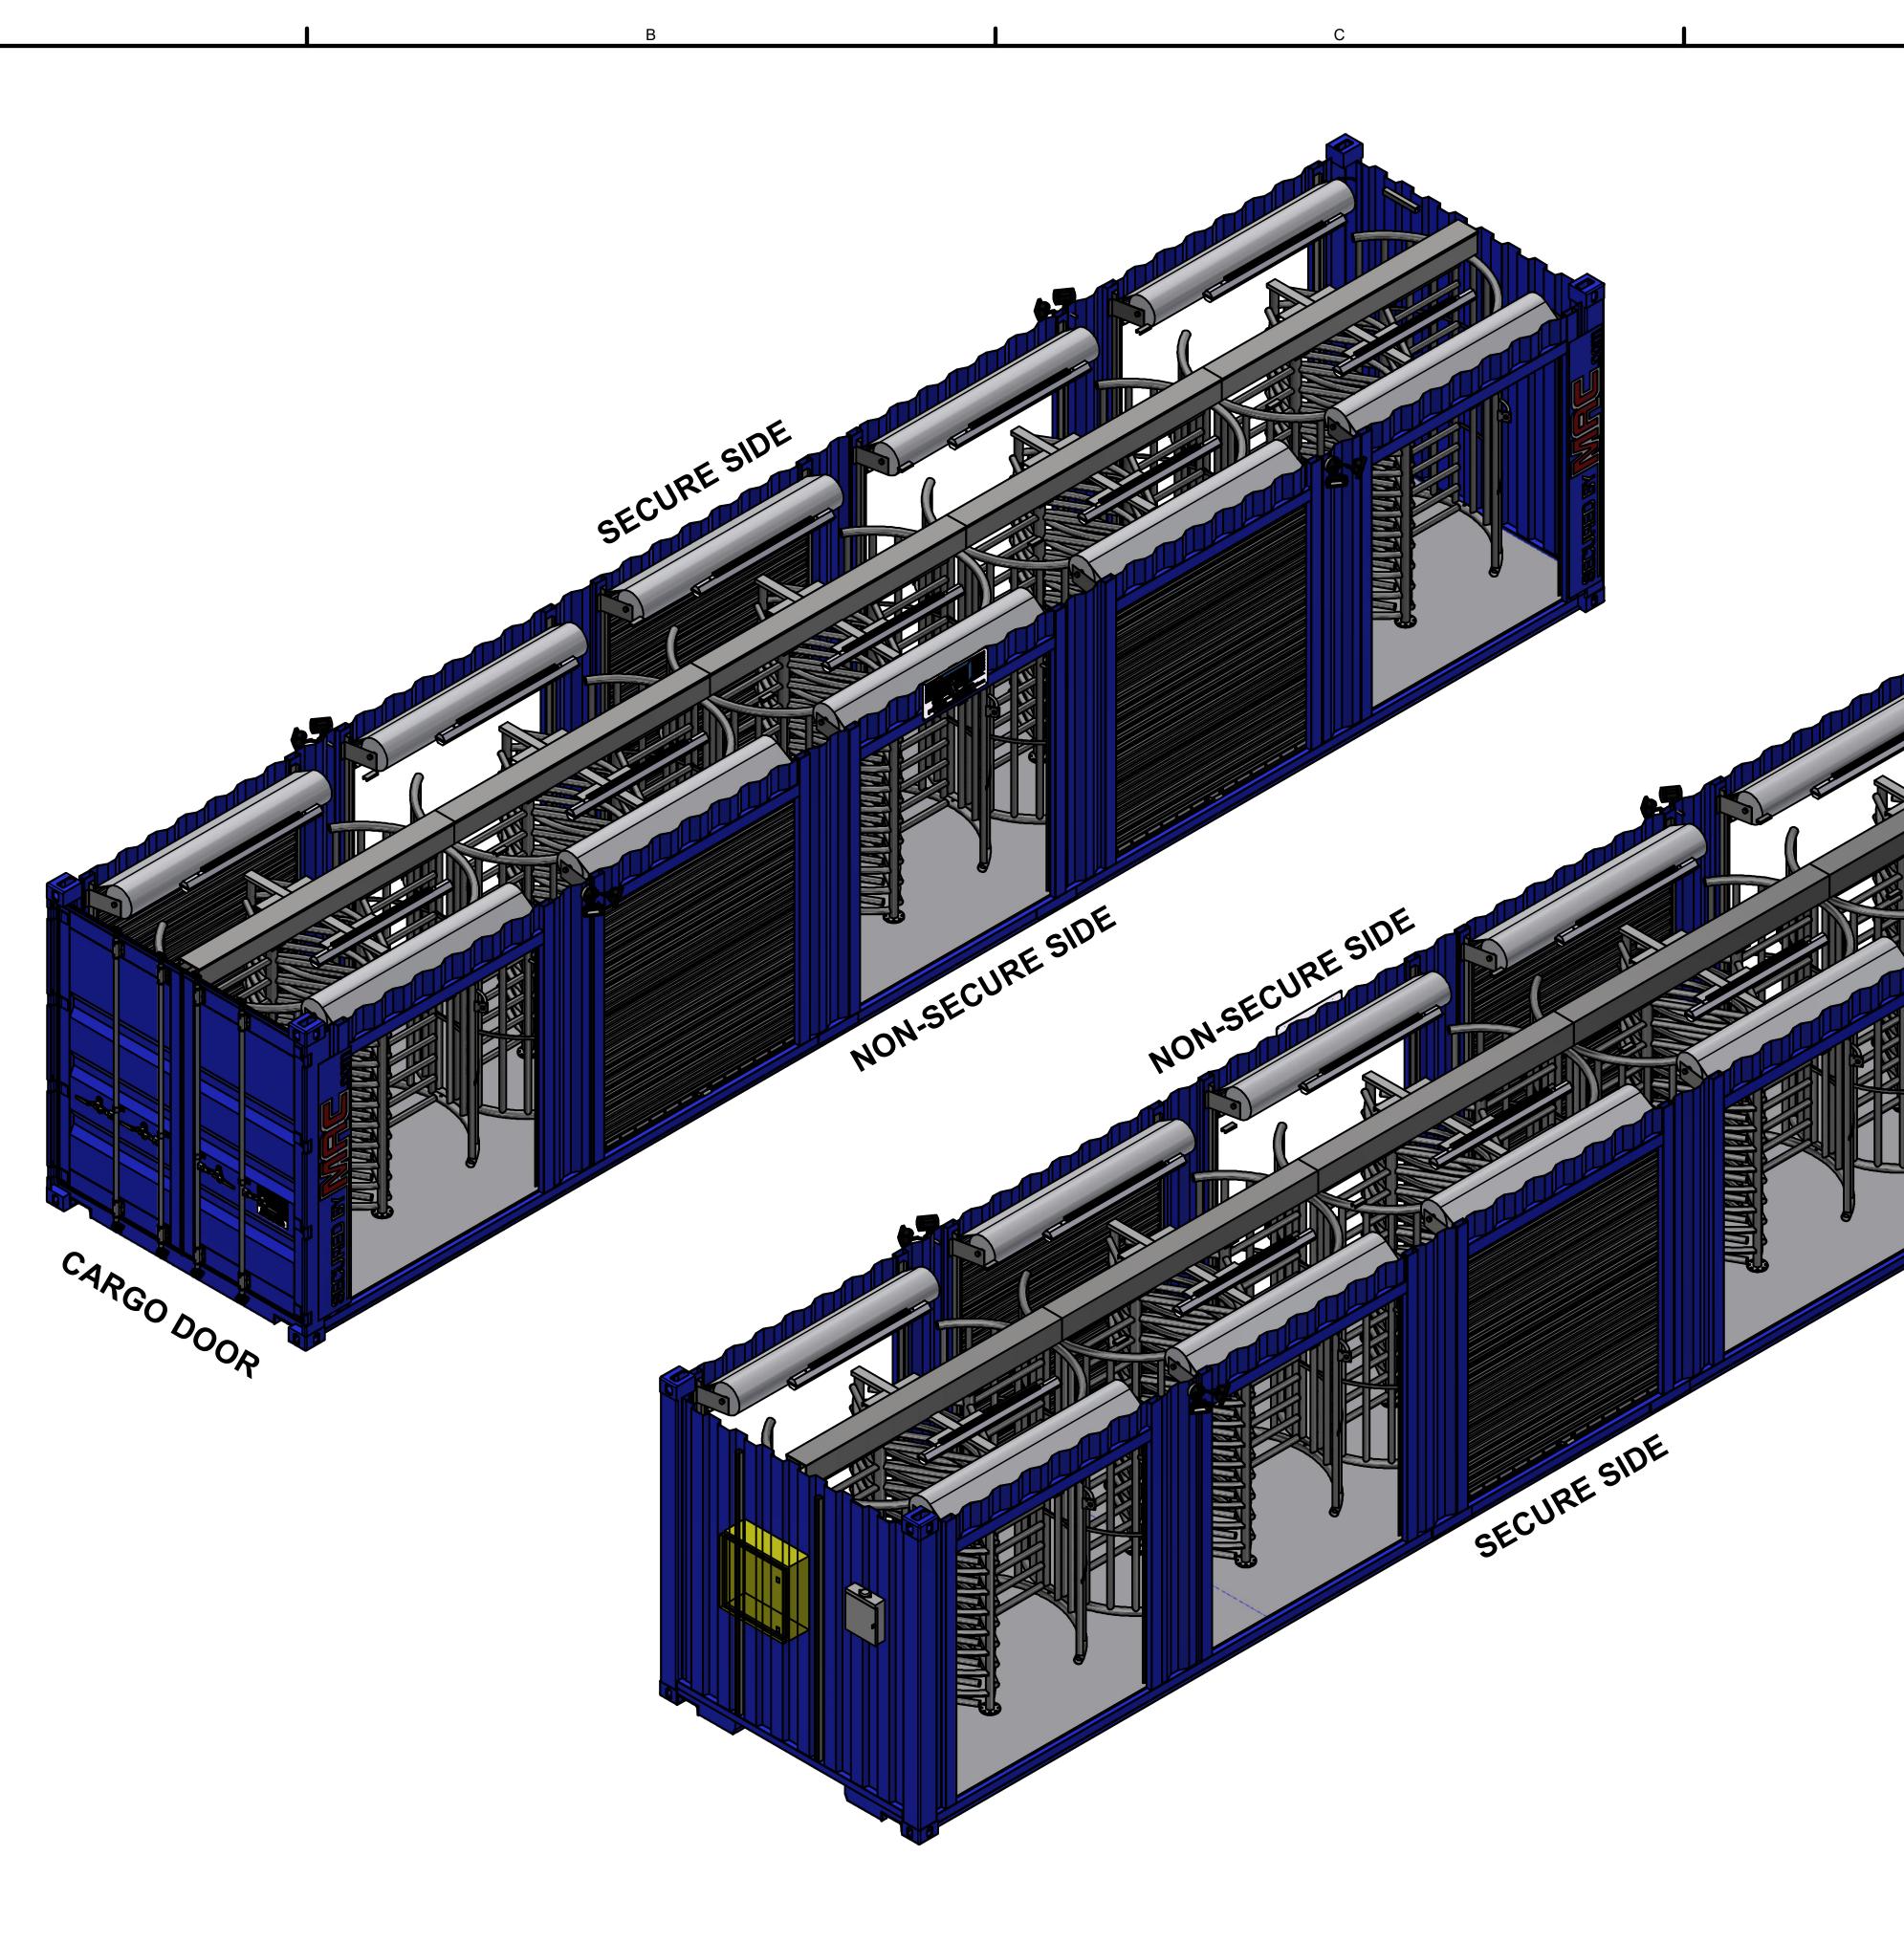

Α



С



| А                                                   |                                     | 1                                       | В                                                   |                     | 1                            | С                                                   |                | I                                                   |
|-----------------------------------------------------|-------------------------------------|-----------------------------------------|-----------------------------------------------------|---------------------|------------------------------|-----------------------------------------------------|----------------|-----------------------------------------------------|
|                                                     |