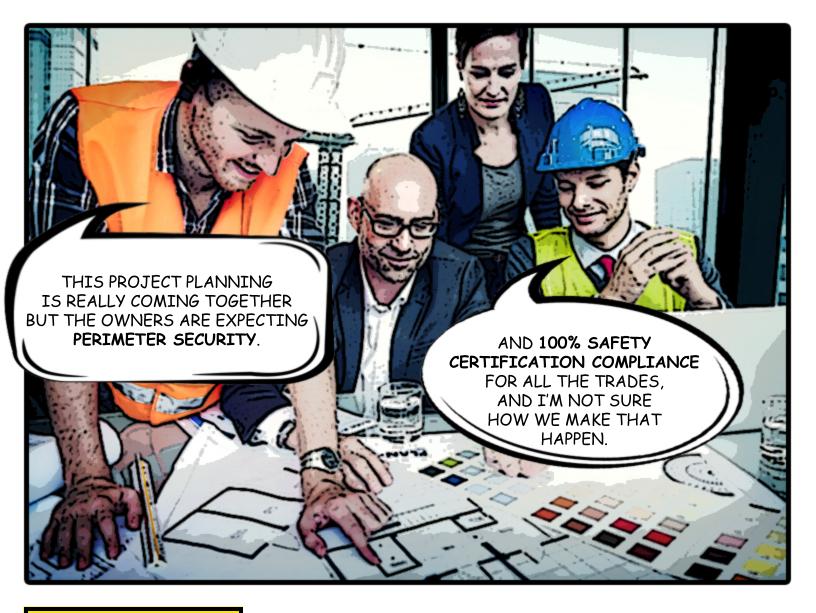

## PLANNING FOR THE CONSTRUCTION OF A NEW SKYSCRAPER IS UNDERWAY.

MONTHS OF PLANNING AND PREPARATION TAKE PLACE LONG BEFORE ANY CONSTRUCTION BEGINS. BEHIND THE SCENES ARCHITECTS, ENGINEERS, AND CONSTRUCTION MANAGERS DEVELOP A PLAN TO COVER ALL FACETS OF THE PROJECT.