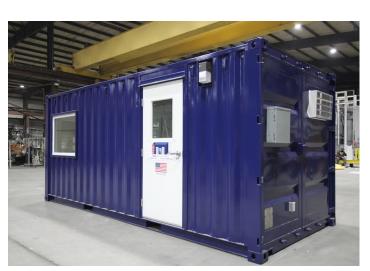

# 8' X 20' Guard Booth

### Office:

Approx. Dimensions (L X W)18Cooling Capacity / BTUH9,0Heating Capacity / BTUH11Heating Watts3,5Wall / Ceiling InsulationR-Entry Door with Window2

20' Container 8,600 lbs 20'-3" X 8'-6" X 8'-6"

Yes Yes Yes No

18'-5" X 7'-1" 9,000 11,000 3,500 R-13 2

Model No. G82X

\* General feature wieghts and dimensions are calculated and can vary based on container and options.