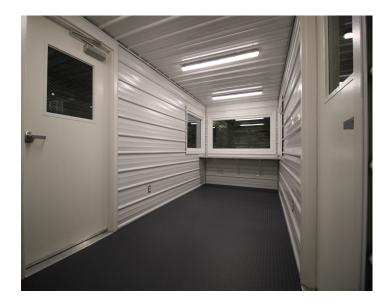

### Office:

Approx. Dimensions (L X W)18Cooling Capacity / BTUH9,0Heating Capacity / BTUH11Heating Watts3,5Wall / Ceiling InsulationR-Entry Door with Window2

20' Container 8,600 lbs 20'-3" X 8'-6" X 8'-6"

Yes Yes Yes No

18'-5" X 7'-1" 9,000 11,000 3,500 R-13 2

Model No. G82X

\* General feature wieghts and dimensions are calculated and can vary based on container and options.