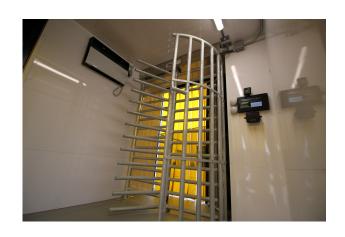

ion Sheet

# **MAC Safe-T-Check**

#### General Features:

Enclosure 10' Container

Approx. Shipping Weight\* 4,900 lbs

Approx. Footprint (L X W) 10'-0" X 8'-0"

Approx. Shipping (L X W X H)\* 10'-0" X 8'-5" X 8'-6"

Approx. Overall (L X W X H)\* 10'-0" X 9'-11" X 8'-6"

## Lifting Methods:

Bottom Corner Blocks Yes
Top Corner Blocks Yes
Fork Lift Yes
Other No

#### Office:

Approx. Dimensions (L X W) 9'-1" X 7'-1"
Cooling Capacity / BTUH 20,000
Heating Capacity / BTUH 13,000
Heating Watts 3,800
Wall / Ceiling Insulation R-10

Entry Door with Window Vinyl Strips - Amber

## Turnstile Bay:

Lane Style Single
Roll-Up Doors 3' per Single

#### Electrical Data:

Lighting Technology
Load Center Main Amps
40
Voltage\*\*
120 / 240
Frequency
Demand KVA\*\*\*
5.3
Demand Amps
22



Model No. M1ST



**Patents:** US 10,626,629 B2

- \* General feature wieghts and dimensions are calculated and can vary based on container and options.
- \*\* Standard voltage, other voltages are available.
- \*\*\* Demand KVA is based on National Electric Code (NEC) load calculation methods, actual may vary depending on customer equipment.