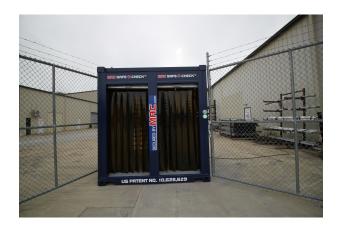

# **MAC Safe-T-Check**

#### General Features:

Enclosure 10' Container

Approx. Shipping Weight\* 4,900 lbs

Approx. Footprint (L X W) 10'-0" X 8'-0"

Approx. Shipping (L X W X H)\* 10'-0" X 8'-5" X 8'-6"

Approx. Overall (L X W X H)\* 10'-0" X 9'-11" X 8'-6"

## Turnstile Bay:

Lane Style Single
Roll-Up Doors 3' per Single