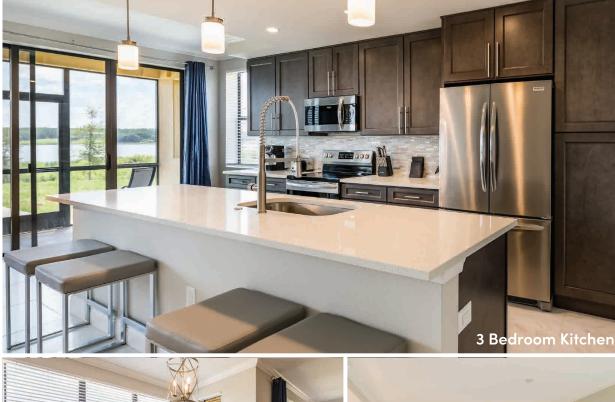

## WELCOME TO SIENA

Our beautiful lakefront condos have two and three-bedroom units available with a fully equipped kitchen, spacious living area, and private dining. All of our units have beautiful east facing lakefront views perfect for watching the sunrise as well as enjoying Disney's fireworks display at night.

## **UNIT LAYOUTS**

2 BEDROOM

2 BEDROOM + DEN / 3 BEDROOM