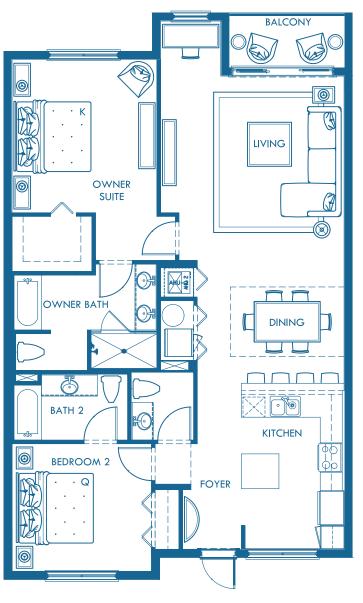

## SIENA CONDOMINIUMS



## WELCOME TO SIENA

Our beautiful lakefront condos have two and three-bedroom units available with a fully equipped kitchen, spacious living area, and private dining. All of our units have beautiful east facing lakefront views perfect for watching the sunrise as well as enjoying Disney's fireworks display at night.

## **AMENITIES**

Lakefront Swimming Pool Fire Pit Cabana Fitness Center Business Center Banquet Room Pay to Play Golf Restaurant Spa

TO BOOK YOUR STAY AT SIENA PLEASE CALL 407.469.4992

BellaCollina.com/Accommodations

16300 County Road 455, Montverde, FL 34756











## **UNIT LAYOUTS**



2 BEDROOM



2 BEDROOM + DEN / 3 BEDROOM