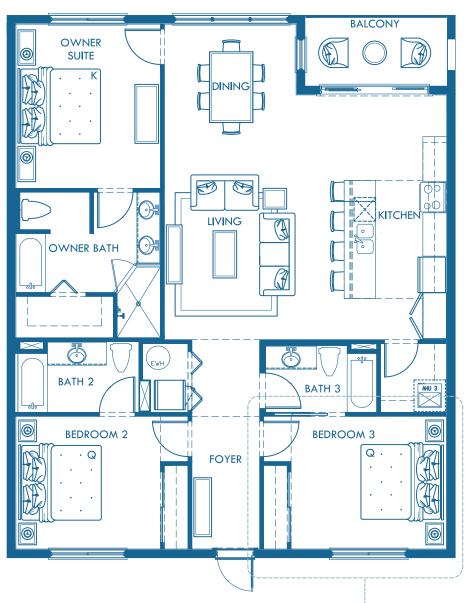

## SIENA CONDOMINIUMS



## WELCOME TO SIENA

Our beautiful lakefront condos have two and three-bedroom units available with a fully equipped kitchen, spacious living area, and private dining. All of our units have beautiful east facing lakefront views perfect for watching the sunrise as well as enjoying Disney's fireworks display at night.

## **AMENITIES**

Lakefront Swimming Pool Fire Pit Cabana Fitness Center Business Center Banquet Room Pay to Play Golf Restaurant Spa

TO BOOK YOUR STAY AT SIENA PLEASE CALL 407.469.4992

BellaCollina.com/Accommodations

16300 County Road 455, Montverde, FL 34756











## **UNIT LAYOUTS**



2 BEDROOM



2 BEDROOM + DEN / 3 BEDROOM