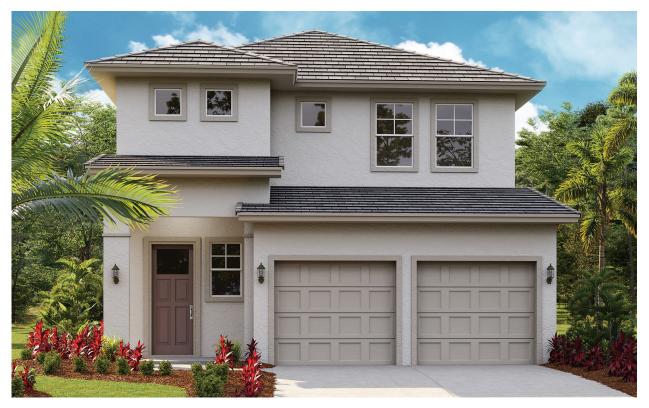

## THE VERONA

5 BEDROOM 3.5 BATH 2 CAR GARAGE 3,045 SQ. FT. LIVING AREA

**ELEVATION A** 

**ELEVATION B** 

**ELEVATION C** 

DREAM FINDERS HOMES HOMES BUILT TO FIT YOUR LIFESTYLE

# THE VERONA

5 BEDROOM 3.5 BATH 2 CAR GARAGE 3,045 SQ. FT. LIVING AREA