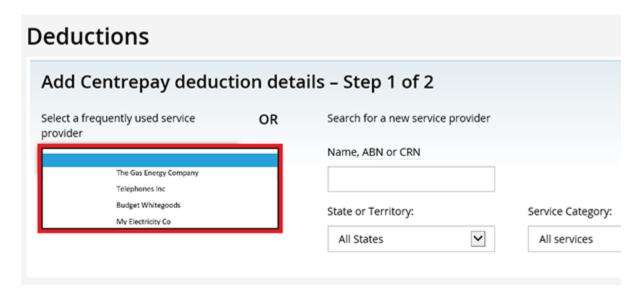

## (1) FEES – (GENERAL)

I accept responsibility for the payment of all fees payable in relation to my child whilst enrolled in a Gowrie NSW Early Education and Care Program.

I understand and accept that fees must be paid in advance. Statements are issued on Wednesday one week before the debit is due which includes the balance currently outstanding and the period in advance. Families can choose between weekly or fortnightly (in accordance to Gowrie NSW's fortnightly cycle) frequency of their payments by indicating their preferences on the Direct Debit Authorisation Form. Fees are then debited on Thursday.