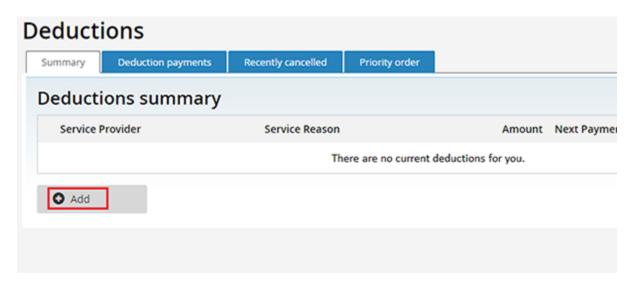

## (1) FEES – (GENERAL)

I accept responsibility for the payment of all fees payable in relation to my child whilst enrolled in a Gowrie NSW Early Education and Care Program.

I understand and accept that fees must be paid in advance. Statements are issued on Wednesday one week before the debit is due which includes the balance currently outstanding and the period in advance. Families can choose between weekly or fortnightly (in accordance to Gowrie NSW's fortnightly cycle) frequency of their payments by indicating their preferences on the Direct Debit Authorisation Form. Fees are then debited on Thursday.