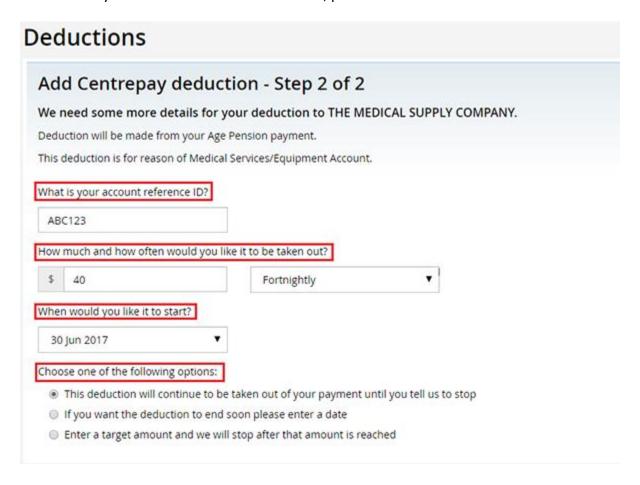

are 2 ways you can choose a service provider. They are:

- by selecting a service provider from the list of frequently used service providers
- by entering the Name, ABN or CRN of the service provider into the search function

Gowrie NSW recommends searching by CRN - 555 090 396X



You will see a list of possible service providers that match the details entered. Select the **correct service provider** and then select **Next**.





# Step 4: Enter the details of your deduction

To add a new deduction enter:

- Your account reference: Located in the top right hand corner of your statement.
- The amount you want deducted
- · How often you want it deducted
- When you want deductions to start

If you're unsure what your account reference number is, please contact Gowrie NSW on 02 8571 9700.



To finish entering the new deduction, choose either:

- This deduction will continue to be taken out of your payment until you tell us to stop
- If you want the deduction to end soon please enter a date
- Enter a target amount and we will stop after that amount is reached

If you choose to add an end date or a target amount your deduction will stop when this date or amount is reached.

Select Next.



# Step 5: review and submit

Review the summary of the details you have just entered to make sure it is correct.

If you agree with the summary, read the declaration, select I declare that: and then Submit.

If the details are not correct, select **Back** and update the information with the correct details. Then select **Next**.



If your update has been successful, you'll get a confirmati