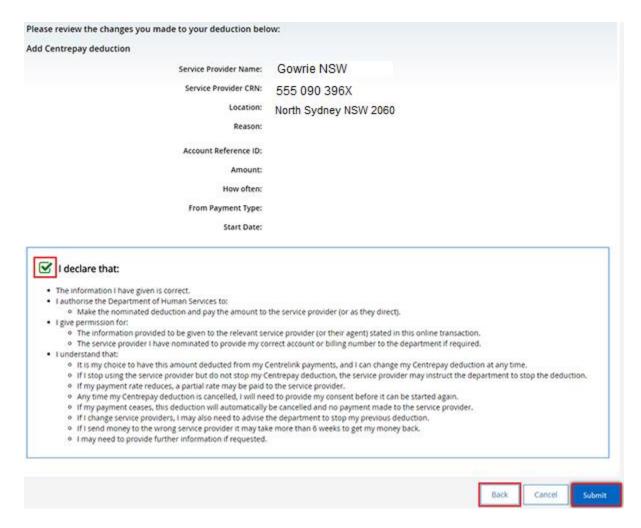

rence number is, please contact Gowrie NSW on 02 8571 9700.



To finish entering the new deduction, choose either:

- This deduction will continue to be taken out of your payment until you tell us to stop
- If you want the deduction to end soon please enter a date
- Enter a target amount and we will stop after that amount is reached

If you choose to add an end date or a target amount your deduction will stop when this date or amount is reached.

Select Next.



# Step 5: review and submit

Review the summary of the details you have just entered to make sure it is correct.

If you agree with the summary, read the declaration, select I declare that: and then Submit.

If the details are not correct, select **Back** and update the information with the correct details. Then select **Next**.



If your update has been successful, you'll get a confirmation and a receipt ID number. You only need to make further contact if you receive a message specifically telling you to contact us.

Select Information you have provided to view the full details of the deduction you have set up.

Select **Return to Summary** to view your current Centrepay arrangements.