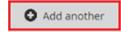

## (1) FEES – (GENERAL)

I accept responsibility for the payment of all fees payable in relation to my child whilst enrolled in a Gowrie NSW Early Education and Care Program.

I understand and accept that fees must be paid in advance. Statements are issued on Wednesday one week before the debit is due which includes the balance currently outstanding and the period in advance. Families can choose between weekly or fortnightly (in accordance to Gowrie NSW's fortnightly cycle) frequency of their payments by indicating their preferences on the Direct Debit Authorisation Form. Fees are then debited on Thursday.