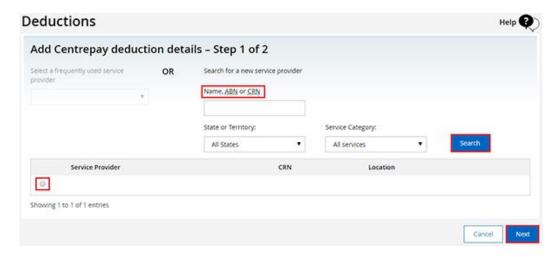

## (1) FEES – (GENERAL)

I accept responsibility for the payment of all fees payable in relation to my child whilst enrolled in a Gowrie NSW Early Education and Care Program.

I understand and accept that fees must be paid in advance. Statements are issued on Wednesday one week before the debit is due which includes the balance currently outstanding and the period in advance. Families can choose between weekly or fortnightly (in accordance to Gowrie NSW's fortnightly cycle) frequency of their payments by indicating their preferences on the Direct Debit Authorisation Form. Fees are then debited on Thursday.