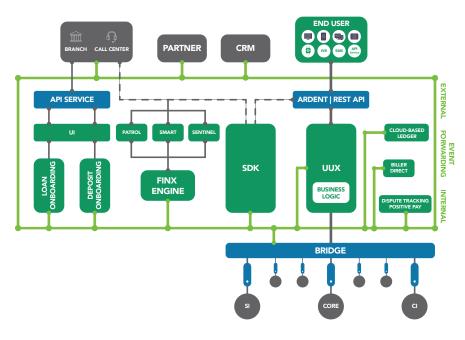

Q2 Digital Banking Platform - 1 Architecture, 1 Code Base, All Devices (Tablet, Mobile, and Online)

#### Proven collaboration

Our digital banking platform is designed to allow third-party applications to integrate seamlessly into your workflow, creating a centralized location for every banking relationship.

Integration and collaboration are core competencies for Q2. We have over 500 third-party vendor integrations across more than 40 core systems, and we also offer a uniquely comprehensive SDK, making additional platform extensibility and customization simple.