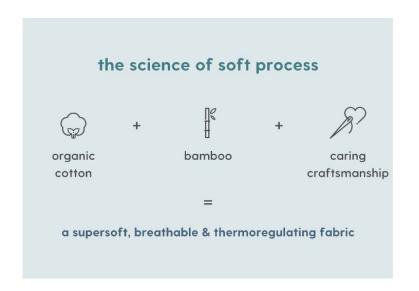

#### MORI's signature fabric

Crafted from organic cotton and bamboo, our signature fabric is exceptionally soft on a baby's delicate skin. This unique material feels softer than silk and is safer than regular fabrics as it is breathable and thermoregulating.