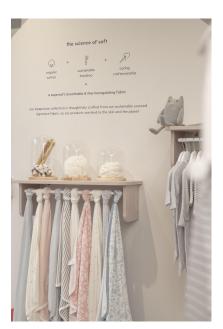

#### MORI's signature fabric

Crafted from organic cotton and bamboo, our signature fabric is exceptionally soft on a baby's delicate skin. This unique material feels softer than silk and is safer than regular fabrics as it is breathable and thermoregulating.