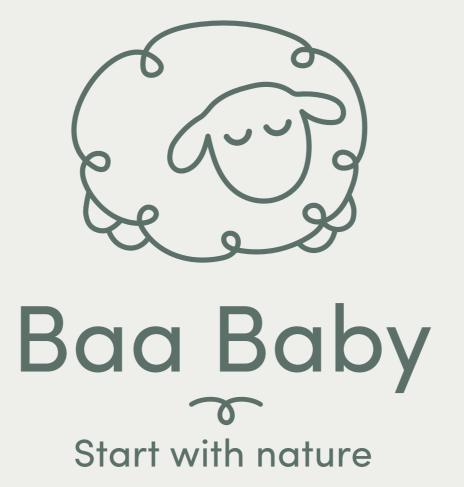

– The logo can be used in a variety of layouts (lock-ups) that bring consistency despite their differences. These various lock-ups allow the logo to be used diversely across relevant formats. Eg. for tall formats such as labels, a stacked option works best. For wide formats such as a website header, a horizontal lock-up would be more appropriate.

Horizontal (Linear)

Stacked (Tiered)

Horizontal (Central)

Stacked (Left-aligned)

Logo (Colour Palette)

Logo (Greyscale Palette)

Horizontal (Linear)

Stacked (Tiered)

Horizontal (Central)

Stacked (Left-aligned)

Start with nature

Social Media Mock-Up

**Branding Proposal Mock-Ups** 

**Branding Proposal Mock-Ups** 

Branding Proposal Mock-Ups