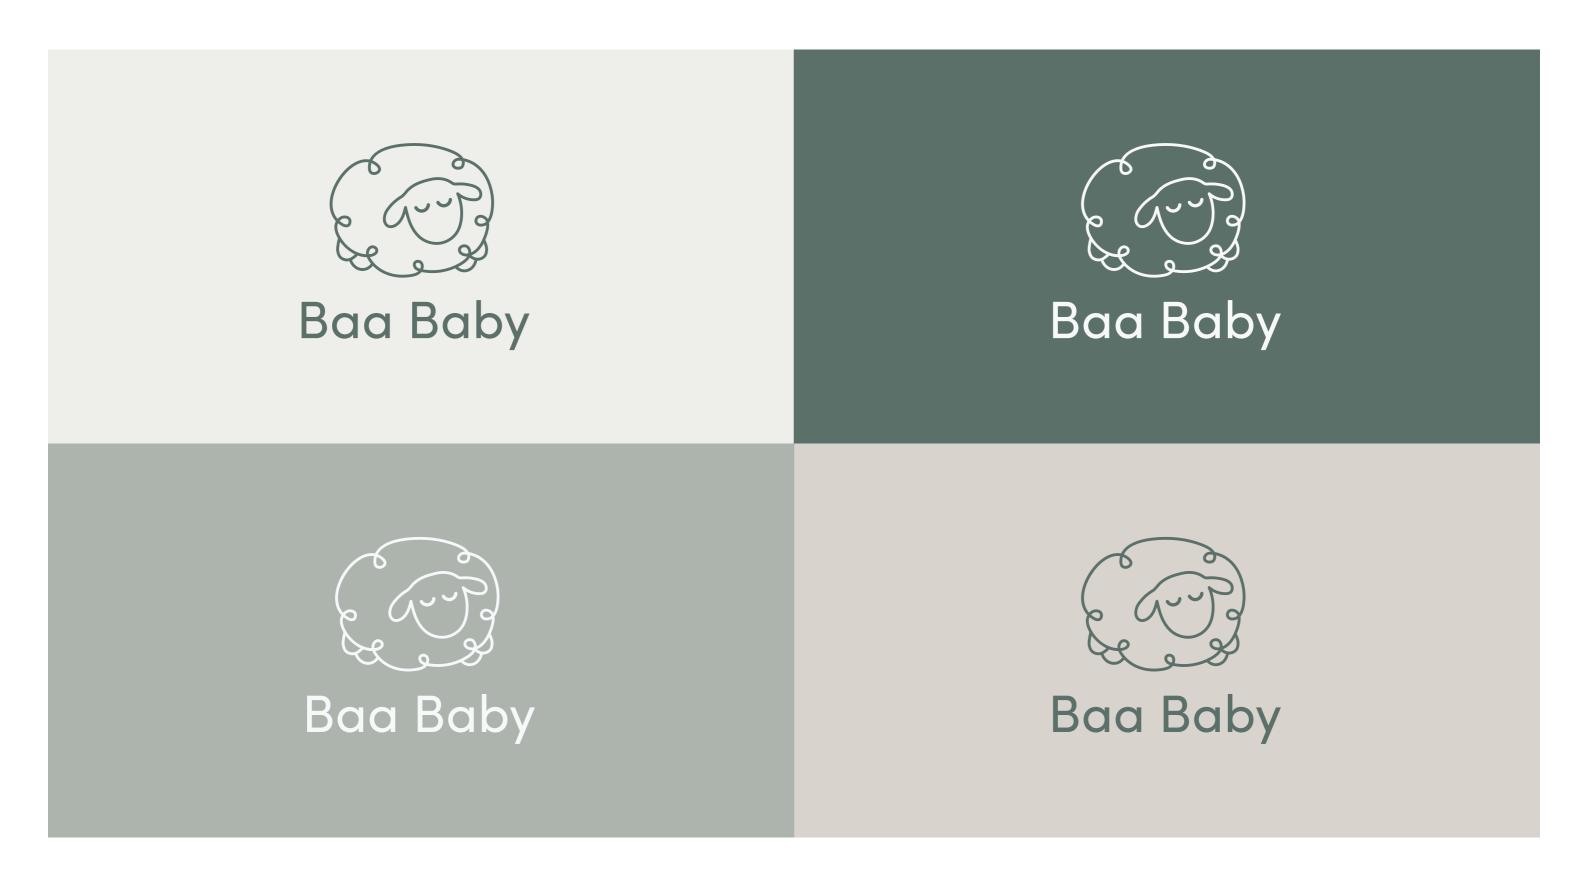

#### Off-White

A warmer option to Pebble Grey providing a subtle but deliberate option as a background colour.

Works well as a highlight alongside all other colours within the palette.

C:05 | M:05 | Y:06 | K:00
R:244 | G:242 | B:240
#f4f2f0

## Taupe

Designed for use when a light yet defined background is required but Off-White is too light. Provides subtle contrast against Off White and Pebble Grey.

C:14 | M:12 | Y:16 | K:00
R:224 | G:220 | B:214
#e0dcd6

## Powder Sage

A subtle introduction of green as a colour whilst retaining enough yellow and red values to remain warm. Works very well alongside Off-White and Pebble Grev.

C:36 | M:22 | Y:30 | K:04
R:173 | G:180 | B:173
#adb4ad

### Forest Green

The strongest use of colour available within the palette.
Intended to be used sparingly in combination with lighter background colours.

C:61 | M:38 | Y:50 | K:25 R:98 | G:116 | B:108 #62746c

Horizontal (Linear)

Stacked (Tiered)

Horizontal (Central)

Stacked (Left-aligned)

Logo (Colour Palette)

Logo (Greyscale Palette)

Horizontal (Linear)

Stacked (Tiered)

Horizontal (Central)

Stacked (Left-aligned)

Start with nature

Social Media Mock-Up

**Branding Proposal Mock-Ups** 

**Branding Proposal Mock-Ups** 

Branding Proposal Mock-Ups