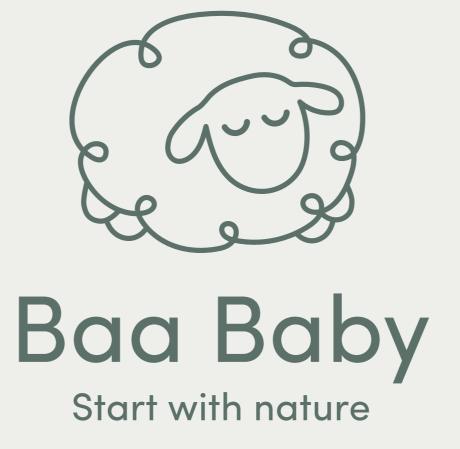

Logo

This route proposal builds on the existing logo, making subtle changes to modernise and bring some clarity the brand

- Cleaner, consistent line thickness across the whole of the existing logo.
- Typography updated to a new font.

The characteristics of the font add a simplified, friendly nature in comparison to the previous logo. This sans–serif approach adds a cleaner, reassuring and professional feel that is rounded and balanced with circular counters.

– The logo can be used in a variety of layouts (lock-ups) that bring consistency despite their differences. These various lock-ups allow the logo to be used diversely across relevant formats. Eg. for tall formats such as labels, a stacked option works best. For wide formats such as a website header, a horizontal lock-up would be more appropriate.

Horizontal (Linear)

Stacked (Tiered)

Horizontal (Central)

Stacked (Left-aligned)

Logo (Colour Palette)

Logo (Greyscale Palette)

Horizontal (Linear)

Stacked (Tiered)