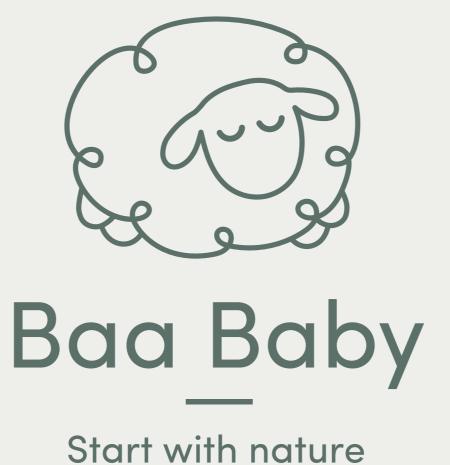

– The logo can be used in a variety of layouts (lock-ups) that bring consistency despite their differences. These various lock-ups allow the logo to be used diversely across relevant formats. Eg. for tall formats such as labels, a stacked option works best. For wide formats such as a website header, a horizontal lock-up would be more appropriate.

Horizontal (Linear)

Stacked (Tiered)

Horizontal (Central)

Stacked (Left-aligned)

Logo (Colour Palette)

Logo (Greyscale Palette)

Horizontal (Linear)

Stacked (Tiered)

Horizontal (Central)

Stacked (Left-aligned)

Start with nature

Social Media Mock-Up

**Branding Proposal Mock-Ups** 

**Branding Proposal Mock-Ups** 

Branding Proposal Mock-Ups