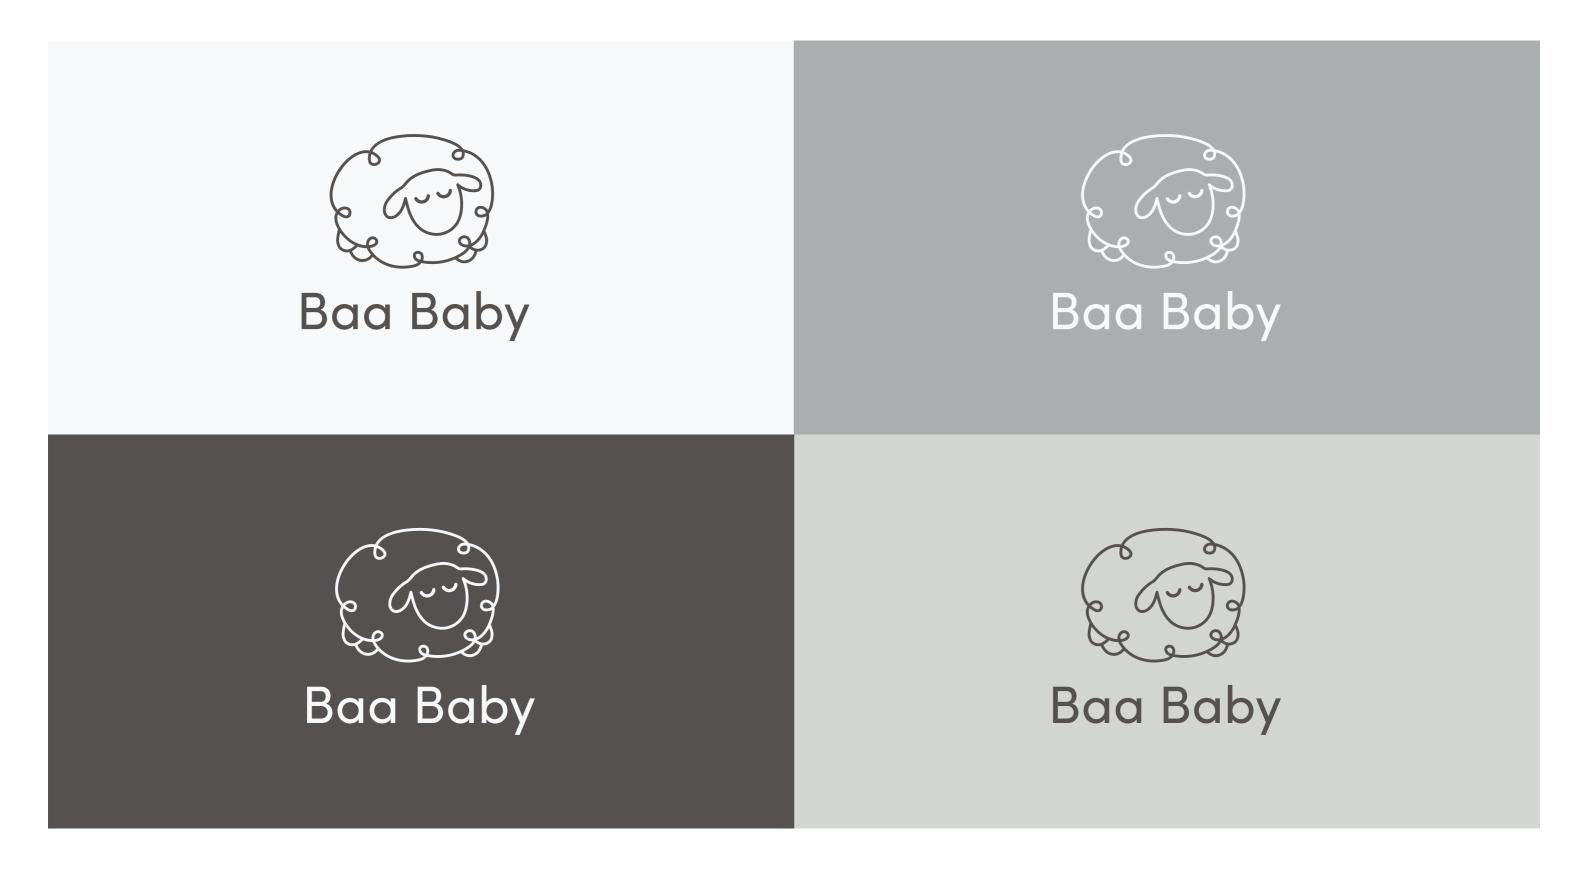

# Pebble Grey

Intended to be used as a subtle contrast colour to white, particularly in digital media where subtle separation between backgrounds is required.

C:04 | M:02 | Y:02 | K:00

R:247 | G:248 | B:250

## **Dove Grey**

Intended to be used as darker contrast colour to white, for occasions where more prominence is needed than Pebble Grey. To be used sparingly for subtle uses.

C:16 | M:11 | Y:13 | K:00
R:220 | G:220 | B:220
#dcdcdc

## Powder Grey

Intended to be used sparingly as a mid-grey divider between Pebble Grey / Off White and Truffle Grey.
Can be used successfully for soft outlines overlaying lighter colours.

C:31 | M:24 | Y:24 | K:04 R:182 | G:182 | B:182 #b6b6b6

## Truffle Grey

Our darkest colour, intended to be used primarily for text and outlines overlaying the lighter colours. Use sparingly for backgrounds and block colours to avoid heaviness.

C:66 | M:58 | Y:57 | K:36 R:84 | G:81 | B:79 #53504f

Horizontal (Linear)

Stacked (Tiered)

Horizontal (Central)

Stacked (Left-aligned)

Logo (Colour Palette)

Logo (Greyscale Palette)

Horizontal (Linear)

Stacked (Tiered)

Horizontal (Central)

Stacked (Left-aligned)

Start with nature

Social Media Mock-Up

**Branding Proposal Mock-Ups** 

**Branding Proposal Mock-Ups** 

Branding Proposal Mock-Ups