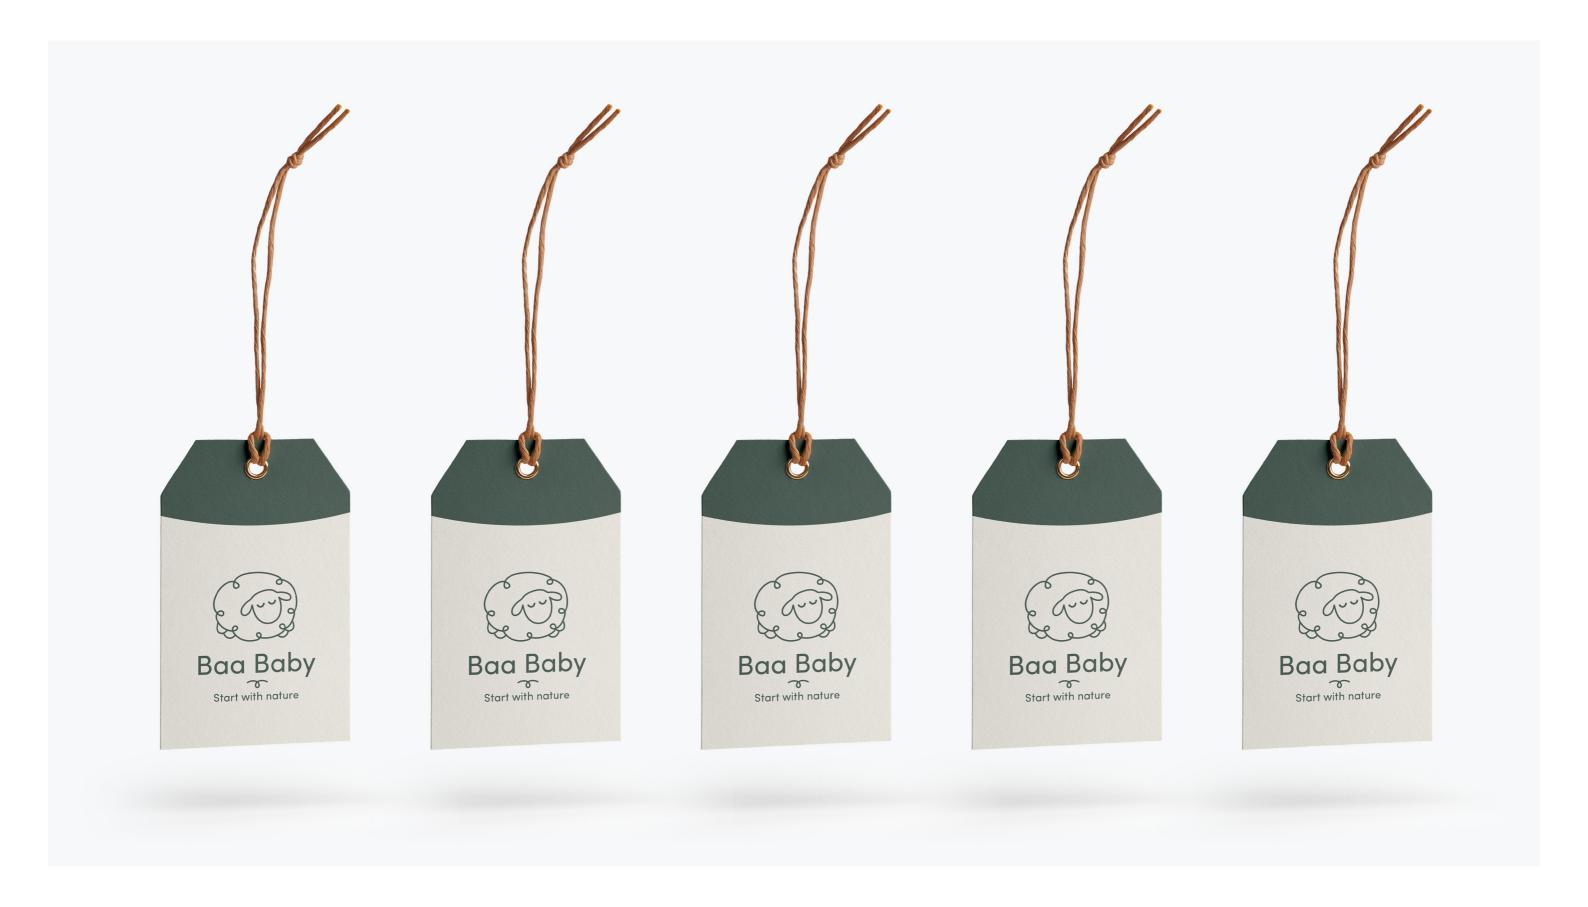

Horizontal (Central)

Stacked (Left-aligned)

Start with nature

Social Media Mock-Up

**Branding Proposal Mock-Ups** 

**Branding Proposal Mock-Ups** 

Branding Proposal Mock-Ups