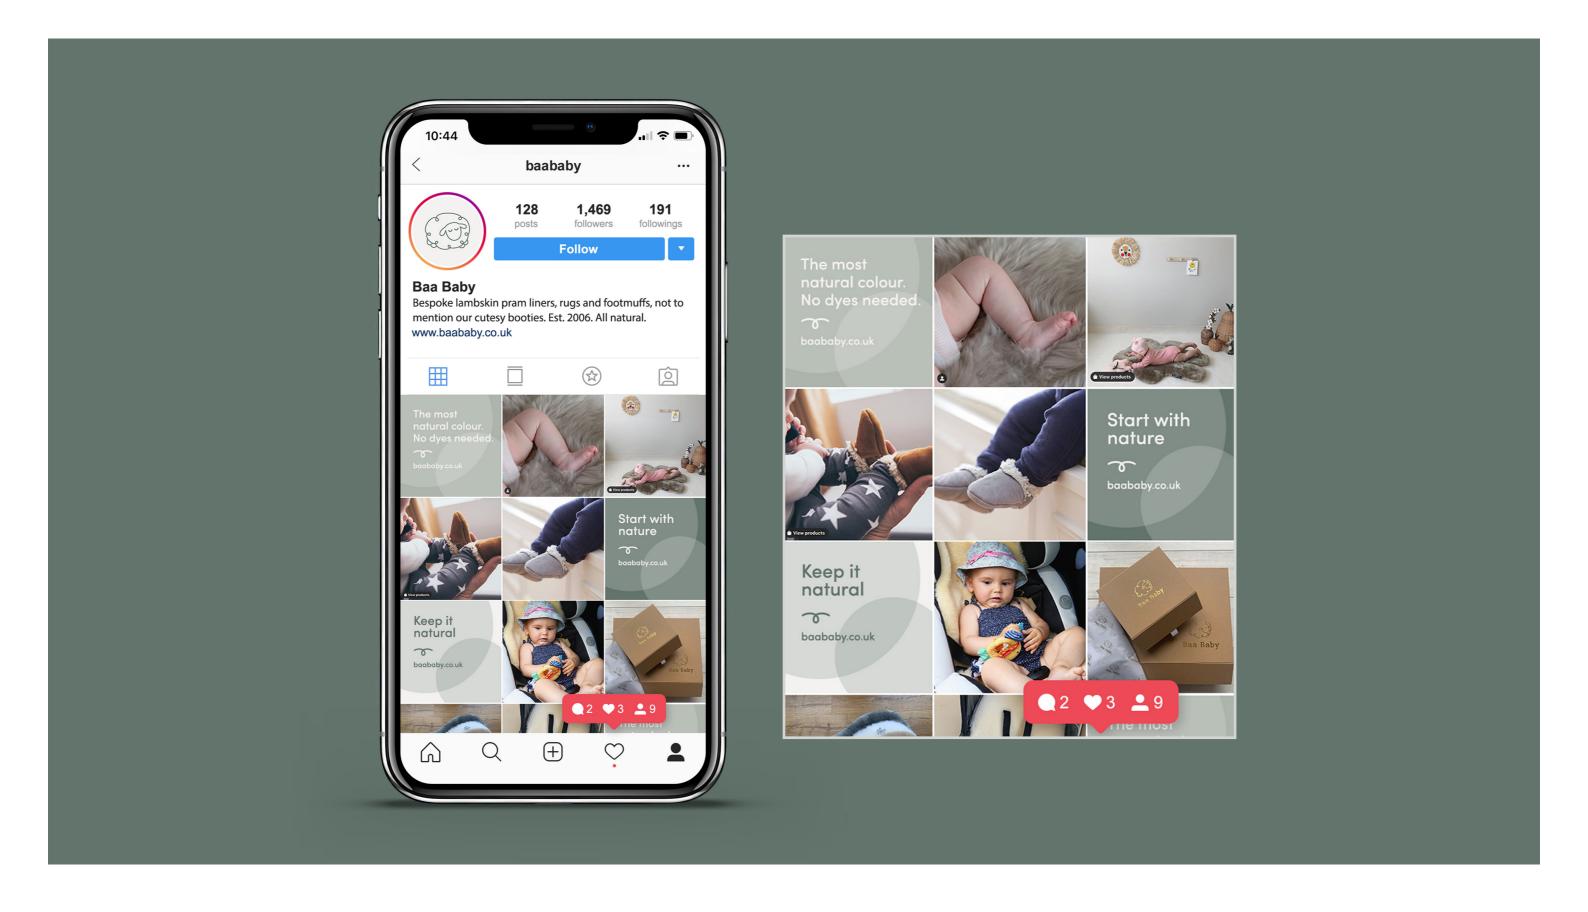

Horizontal (Central)

Stacked (Left-aligned)

Start with nature

Social Media Mock-Up

**Branding Proposal Mock-Ups** 

**Branding Proposal Mock-Ups** 

Branding Proposal Mock-Ups