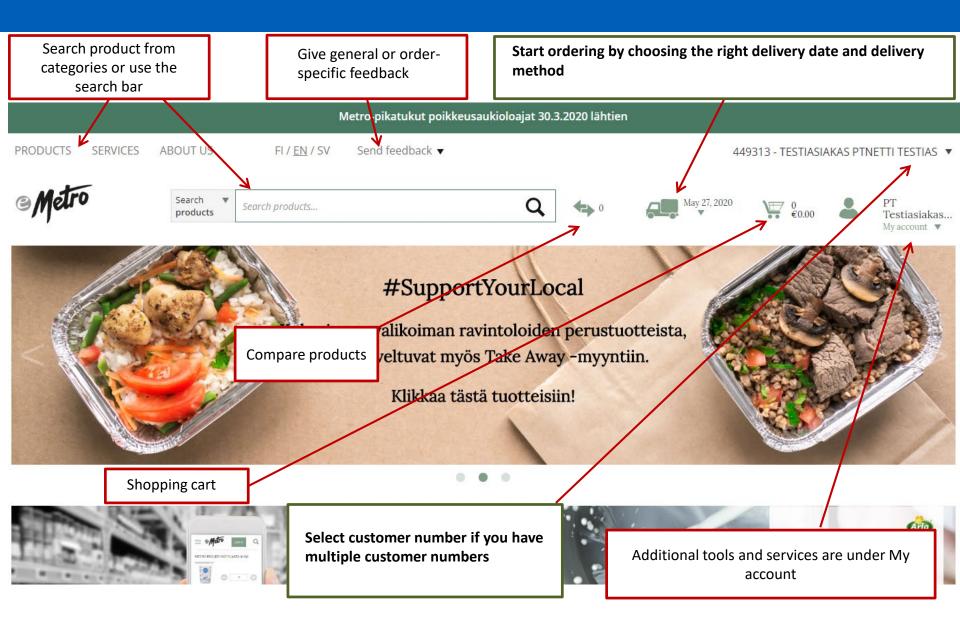

# Moto Control C



## Front page



# **Product information**



### **Order templates**



## **Order templates**



# Order template material group sorting

### testiTuomas\_WT2Refrsh

You can choose to sort the products in the order template either by material group or in own sorting.

| Created: 21.01.2019 By: PT Testiasiakas EI KERÄTÄ                                                                                                                                     | 🖋 Edit template   |  |
|---------------------------------------------------------------------------------------------------------------------------------------------------------------------------------------|-------------------|--|
| Sharing: Not shared to anyone