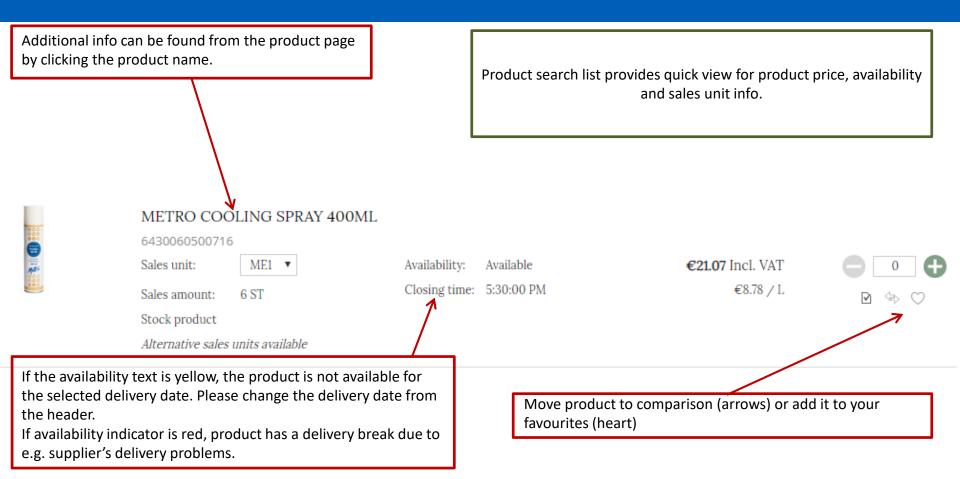

# Moto Control C



## Front page



# **Product information**



### **Order templates**



## **Order templates**



# Order template material group sorting

### testiTuomas\_WT2Refrsh

You can choose to sort the products in the order template either by material group or in own sorting.

| Created: 21.01.2019 By: PT Testiasiakas EI KERÄTÄ                                                                                                                                     | 🖋 Edit template   |  |
|---------------------------------------------------------------------------------------------------------------------------------------------------------------------------------------|-------------------|--|
| Sharing: Not shared to anyone