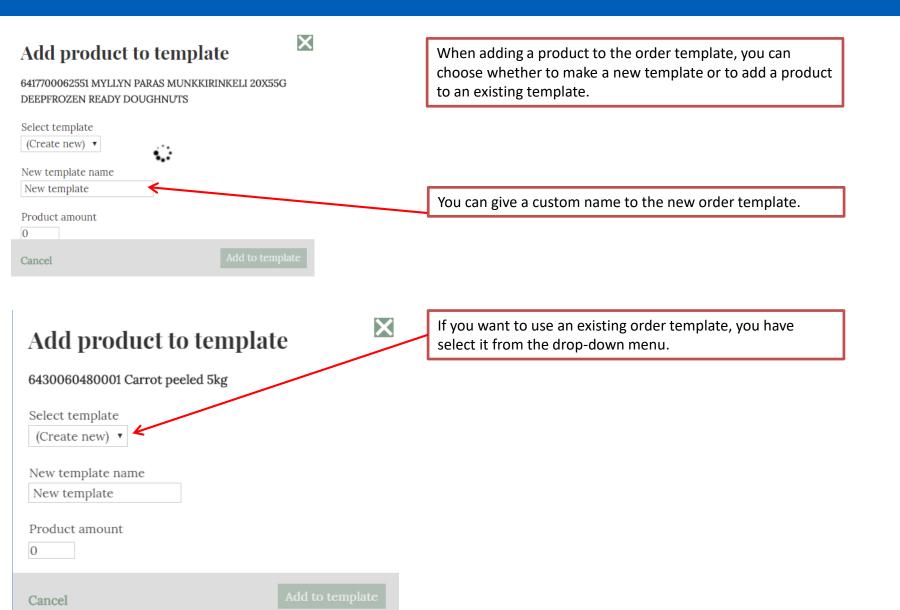

# Moto Control C



## Front page



# **Product information**



### **Order templates**



## **Order templates**



# Order template material group sorting

### testiTuomas\_WT2Refrsh

You can choose to sort the products in the order template either by material group or in own sorting.

| Created: 21.01.2019 By: PT Testiasiakas EI KERÄTÄ                                                                                                                                     | 🖋 Edit template   |  |
|---------------------------------------------------------------------------------------------------------------------------------------------------------------------------------------|-------------------|--|
| Sharing: Not shared to anyone                                                                                                                                                         | Delete template   |  |