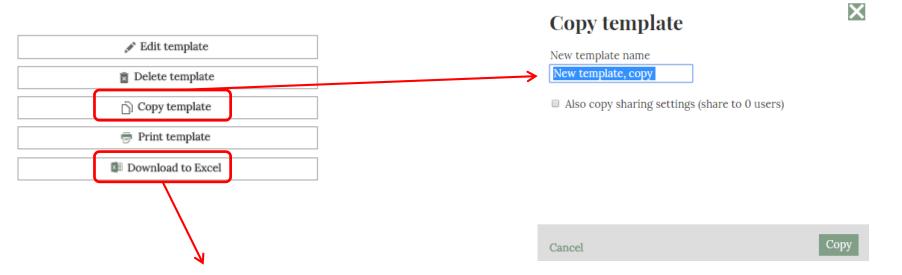

# Order templates – copying and exporting to Excel

You can also copy order templates and export them to Excel. You can give custom names to the copied order templates and choose whether also to copy them for shared customer numbers.