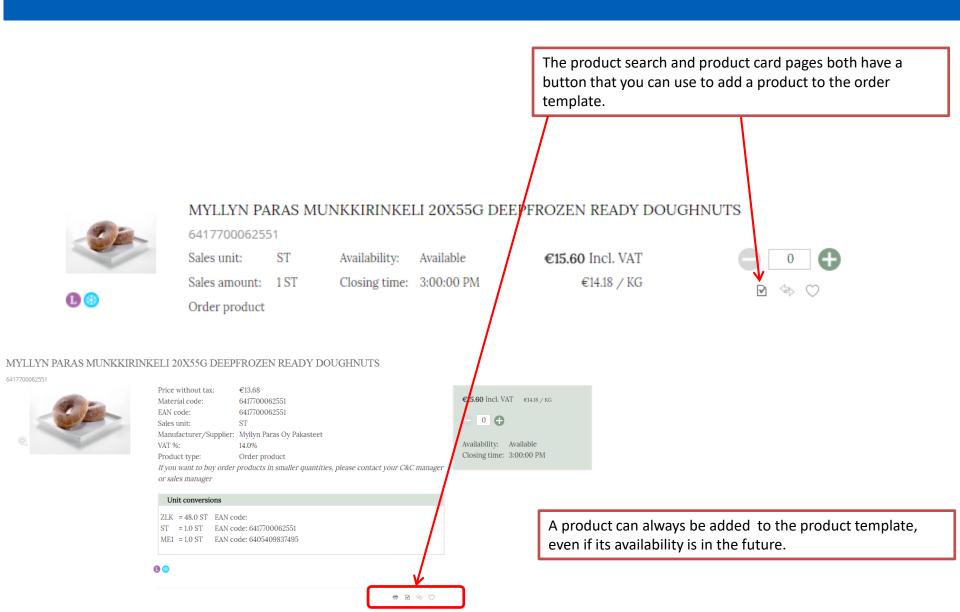

# Moto Control C



## Front page



# **Product information**



### **Order templates**



## **Order templates**



# Order template material group sorting

### testiTuomas\_WT2Refrsh

You can choose to sort the products in the order template either by material group or in own sorting.

| Created: 21.01.2019 By: PT Testiasiakas EI KERÄTÄ                                                                                                                                     | 🖋 Edit template   |  |
|---------------------------------------------------------------------------------------------------------------------------------------------------------------------------------------|-------------------|--|
| Sharing: Not shared to anyone