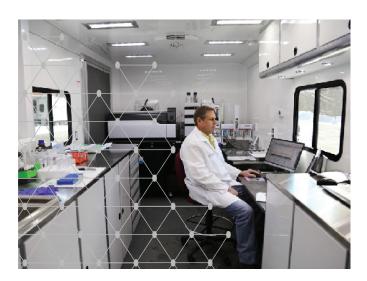

The PFAST<sup>®</sup> Mobile Lab is housed in a self-contained, climate-controlled trailer ready for mobilization and quick set up.

- MULTIPLE METHODS AND MATRICES
- ANALYSES OF MULTIPLE SOIL AND WATER
  COMPOUNDS
- ISOTOPE DILUTION / INTERNAL STANDARD CALIBRATIONS
- SAMPLE PREPARATION OF TRADITIONAL SPE, ROBOTIC INLINE SPE, AND DIRECT AQUEOUS INJECTION