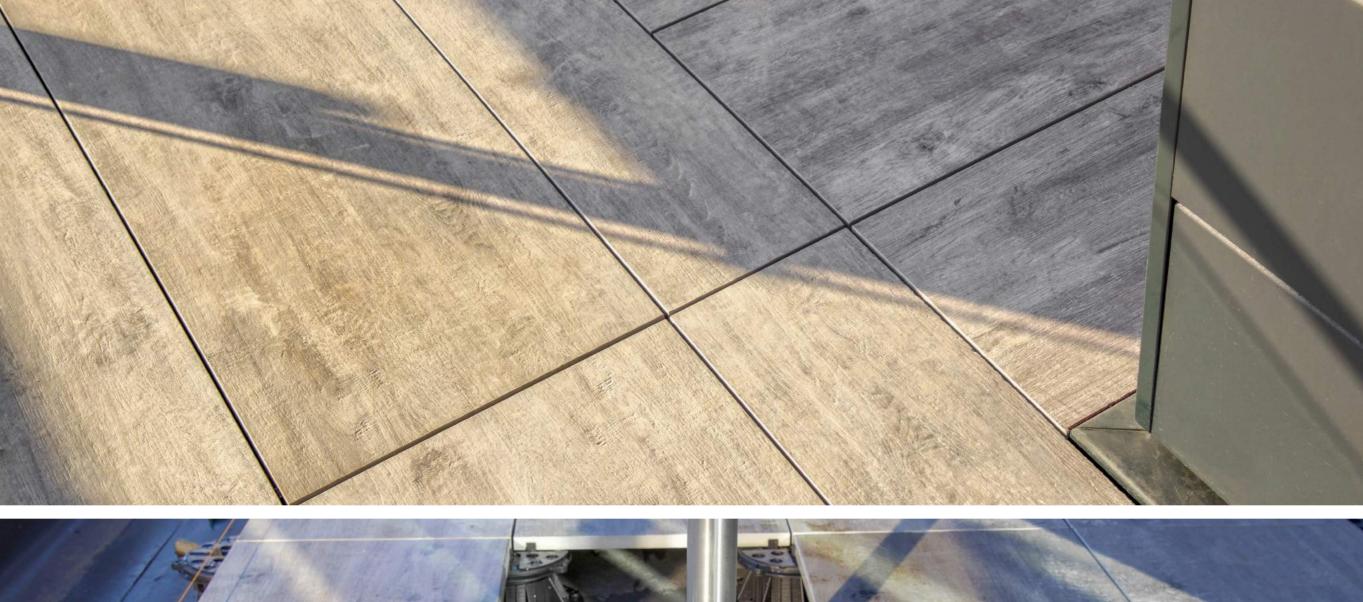

Buzon UK pedestals were used in combination with a mixture of 600x600 and 400x1200 Rowe, Moroto and Umer 20mm thick porcelain tiles from Alfresco Floors.

The design, supply and installation contract totalled nearly 500 Sqm of external porcelain paving and small section of artificial grass — with the Buzon pedestal system supporting everything, at build up heights of around 150mm.