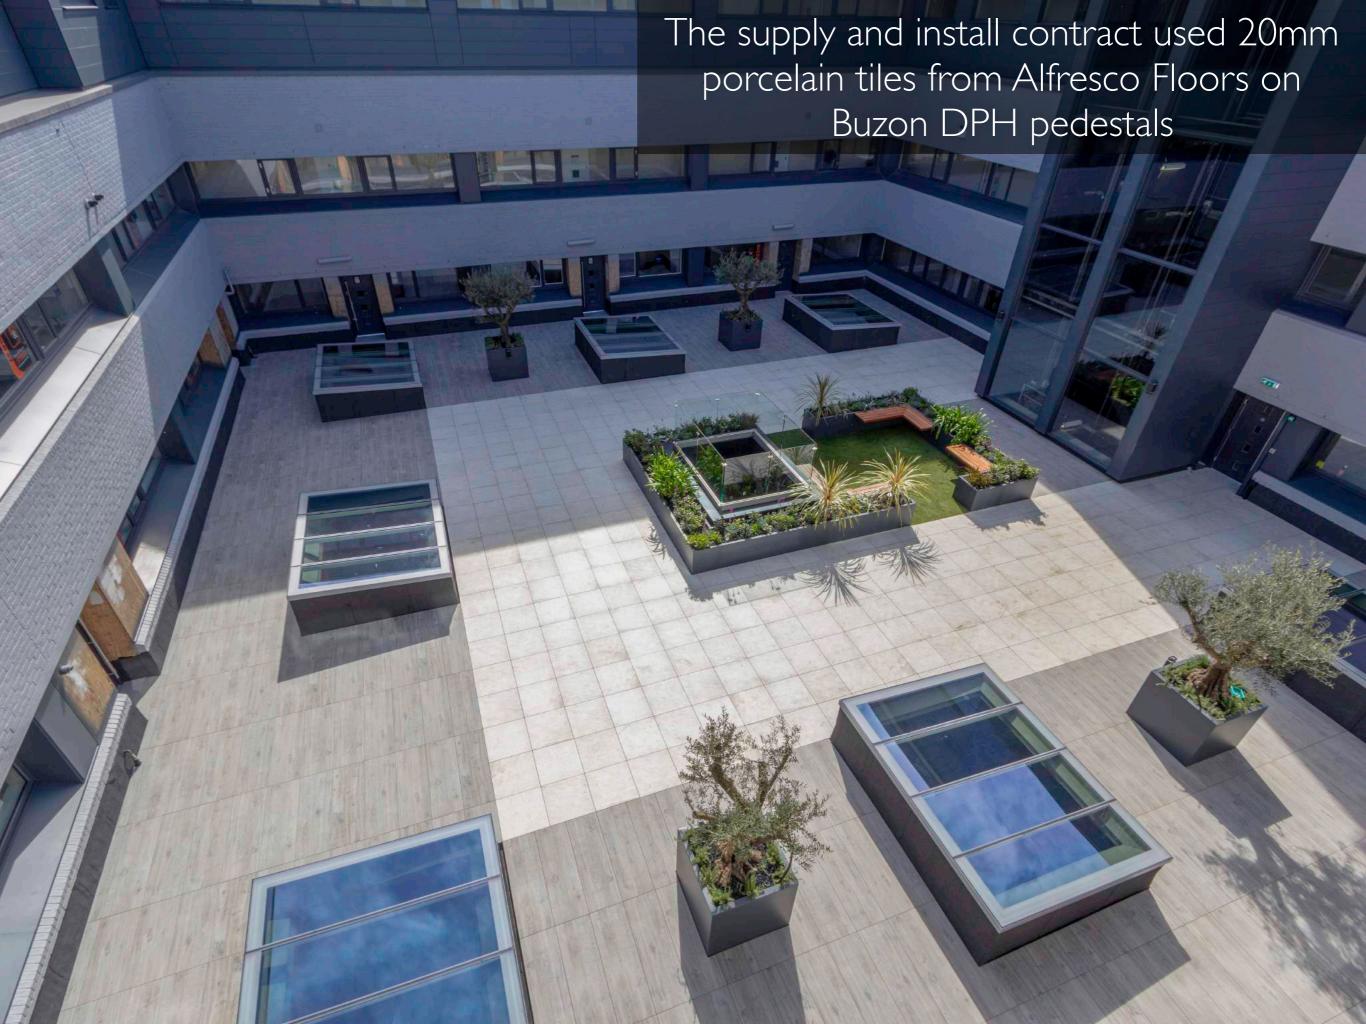

Buzon UK pedestals were used in combination with a mixture of 600x600 and 400x1200 Rowe, Moroto and Umer 20mm thick porcelain tiles from Alfresco Floors.

The design, supply and installation contract totalled nearly 500 Sqm of external porcelain paving and small section of artificial grass — with the Buzon pedestal system supporting everything, at build up heights of around 150mm.

## **PROJECT DETAILS**

Project: Station Square Parade

Location: Colchester, UK

**Product**: DPH pedestal system & Alfresco Floors paving

Project status: Completed March 2018