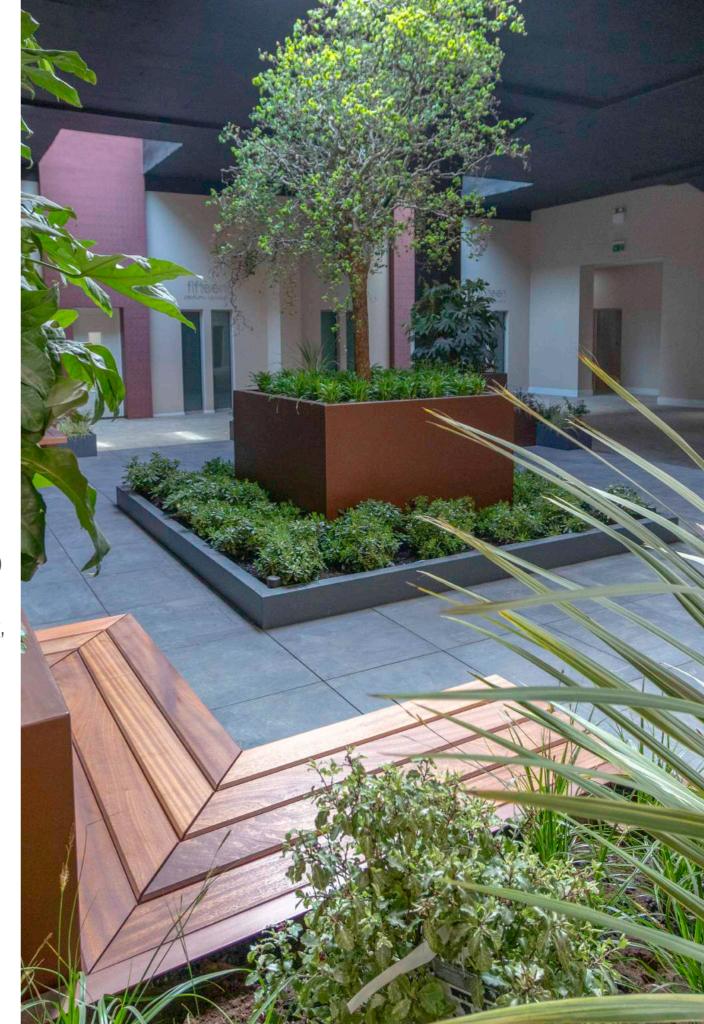

## THE PROJECT

Station Square Parade is a 2018 residential development right next to Colchester train station.

Originally a large office building, it has now been converted into 67 one and two bedroom luxury apartments - some with private balconies and all set around a series of internal private courtyards.

Buzon UK pedestals were used in combination with a mixture of 600x600 and 400x1200 Rowe, Moroto and Umer 20mm thick porcelain tiles from Alfresco Floors.

The design, supply and installation contract totalled nearly 500 Sqm of external porcelain paving and small section of artificial grass — with the Buzon pedestal system supporting everything, at build up heights of around 150mm.