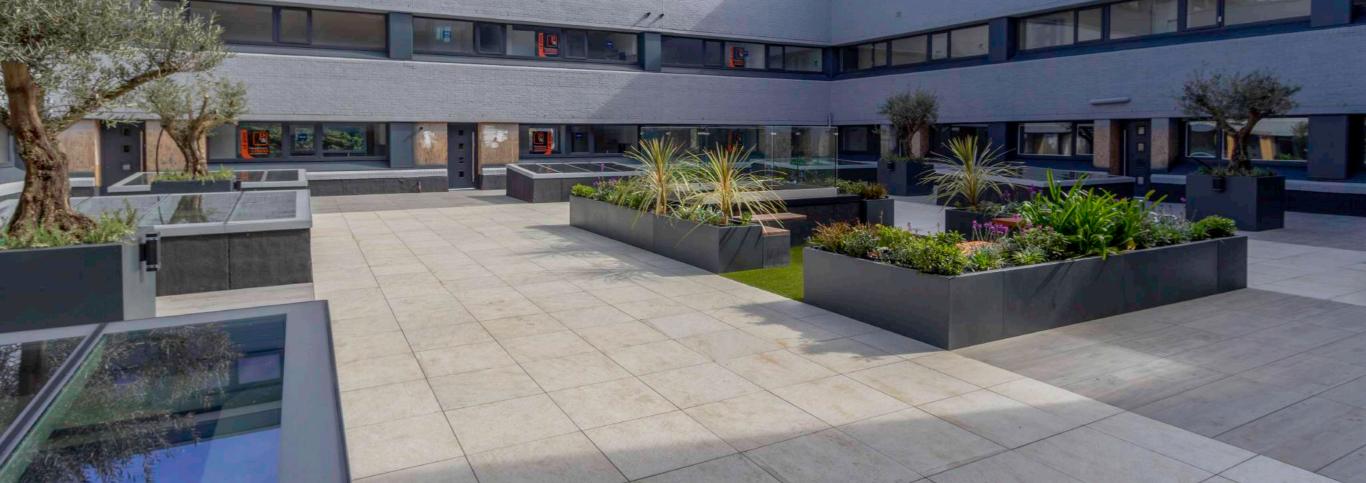

## THE PROJECT

Station Square Parade is a 2018 residential development right next to Colchester train station.

Originally a large office building, it has now been converted into 67 one and two bedroom luxury apartments - some with private balconies and all set around a series of internal private courtyards.

Buzon UK pedestals were used in combination with a mixture of 600x600 and 400x1200 Rowe, Moroto and Umer 20mm thick porcelain tiles from Alfresco Floors.

The design, supply and installation contract totalled nearly 500 Sqm of external porcelain paving and small section of artificial grass — with the Buzon pedestal system supporting everything, at build up heights of around 150mm.