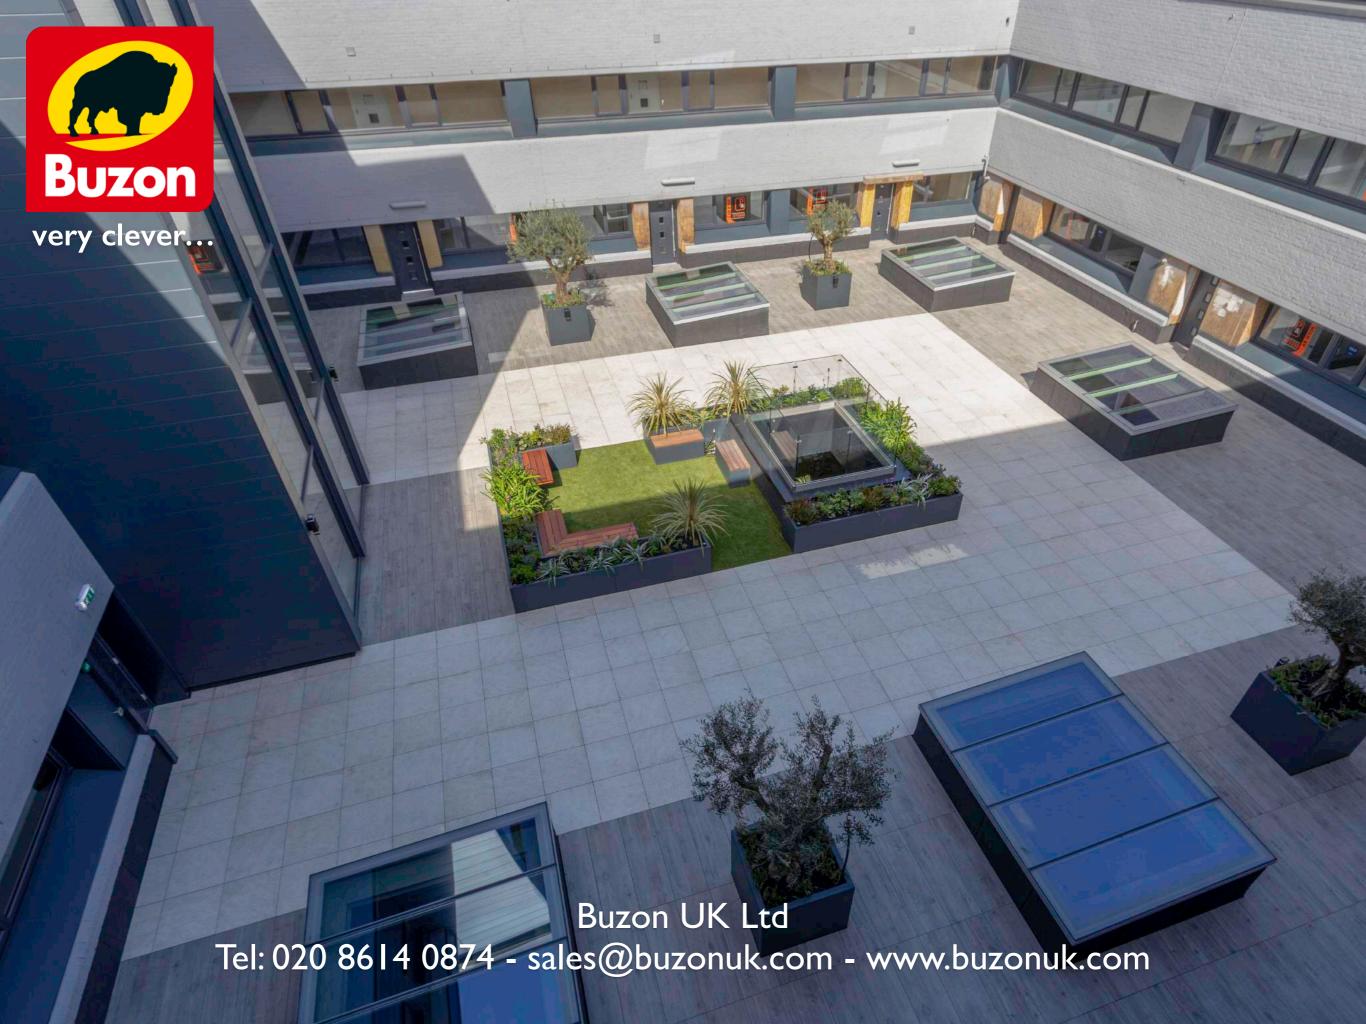

## THE PROJECT

Station Square Parade is a 2018 residential development right next to Colchester train station.

Originally a large office building, it has now been converted into 67 one and two bedroom luxury apartments - some with private balconies and all set around a series of internal private courtyards.

Buzon UK pedestals were used in combination with a mixture of 600x600 and 400x1200 Rowe, Moroto and Umer 20mm thick porcelain tiles from Alfresco Floors.

The design, supply and installation contract totalled nearly 500 Sqm of external porcelain paving and small section of artificial grass — with the Buzon pedestal system supporting everything, at build up heights of around 150mm.

## **PROJECT DETAILS**

Project: Station Square Parade

Location: Colchester, UK

**Product**: DPH pedestal system & Alfresco Floors paving

Project status: Completed March 2018