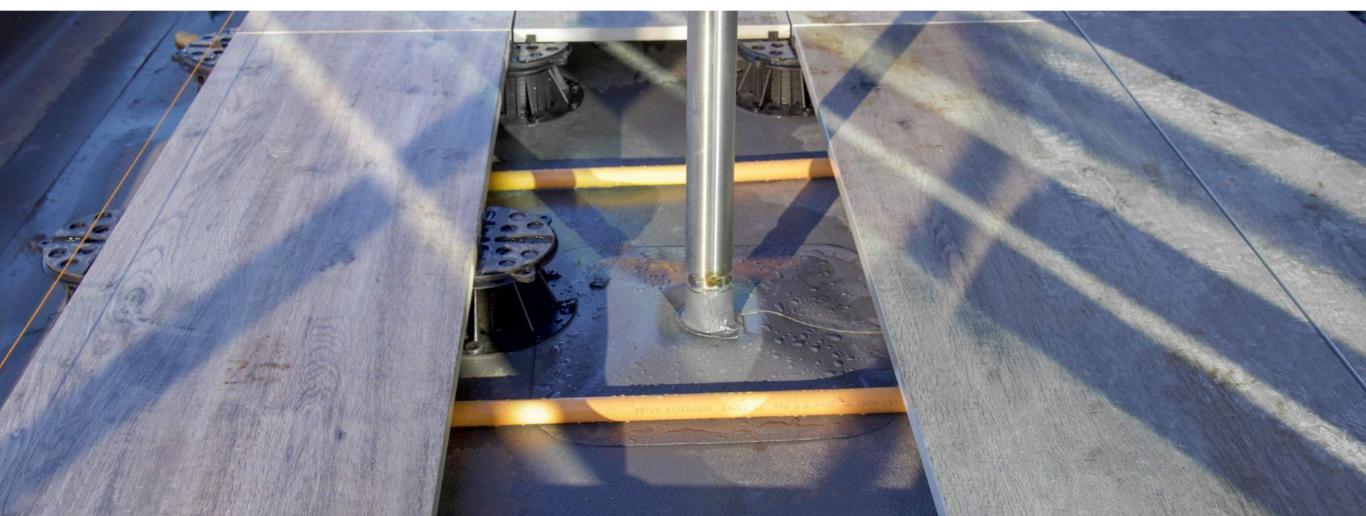

Buzon UK pedestals were used in combination with a mixture of 600x600 and 400x1200 Rowe, Moroto and Umer 20mm thick porcelain tiles from Alfresco Floors.

The design, supply and installation contract totalled nearly 500 Sqm of external porcelain paving and small section of artificial grass — with the Buzon pedestal system supporting everything, at build up heights of around 150mm.