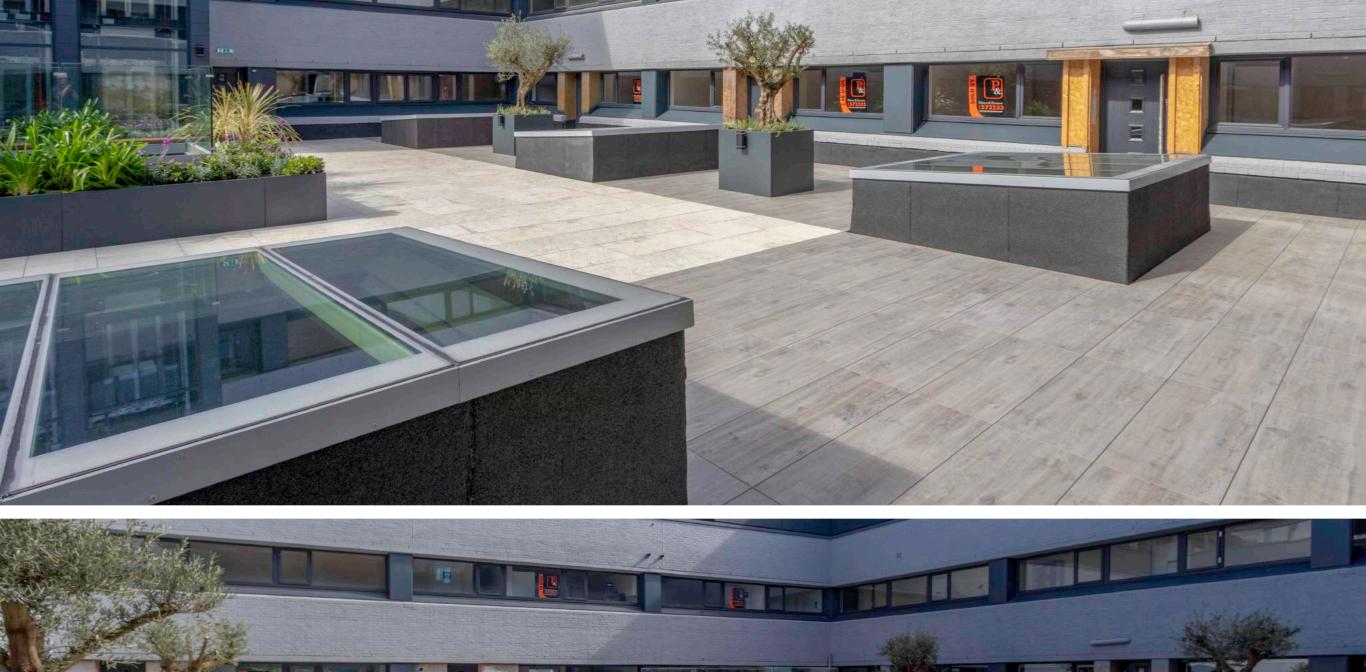

## THE PROJECT

Station Square Parade is a 2018 residential development right next to Colchester train station.

Originally a large office building, it has now been converted into 67 one and two bedroom luxury apartments - some with private balconies and all set around a series of internal private courtyards.

Buzon UK pedestals were used in combination with a mixture of 600x600 and 400x1200 Rowe, Moroto and Umer 20mm thick porcelain tiles from Alfresco Floors.

The design, supply and installation contract totalled nearly 500 Sqm of external porcelain paving and small section of artificial grass — with the Buzon pedestal system supporting everything, at build up heights of around 150mm.