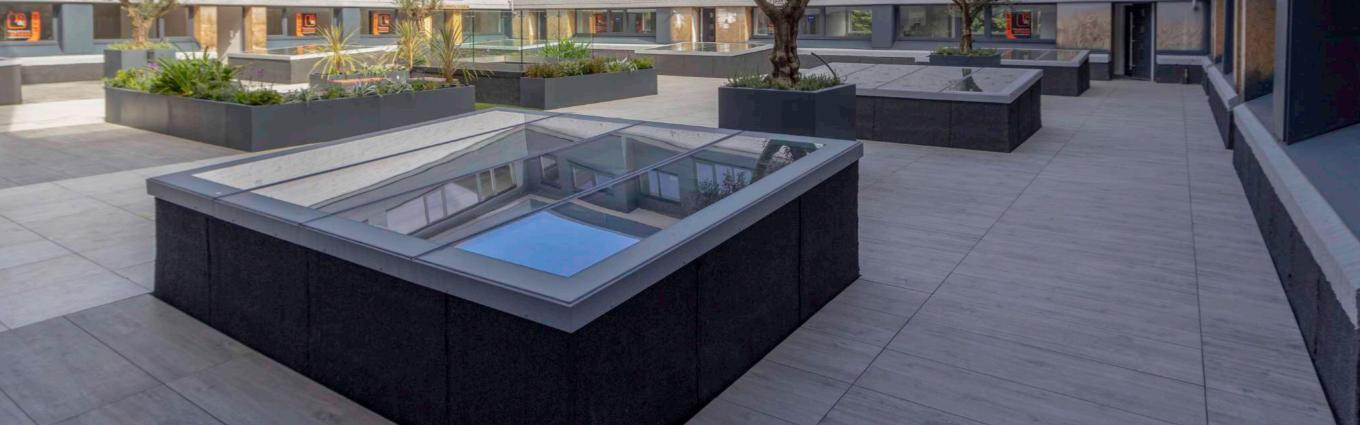

Buzon UK pedestals were used in combination with a mixture of 600x600 and 400x1200 Rowe, Moroto and Umer 20mm thick porcelain tiles from Alfresco Floors.

The design, supply and installation contract totalled nearly 500 Sqm of external porcelain paving and small section of artificial grass — with the Buzon pedestal system supporting everything, at build up heights of around 150mm.