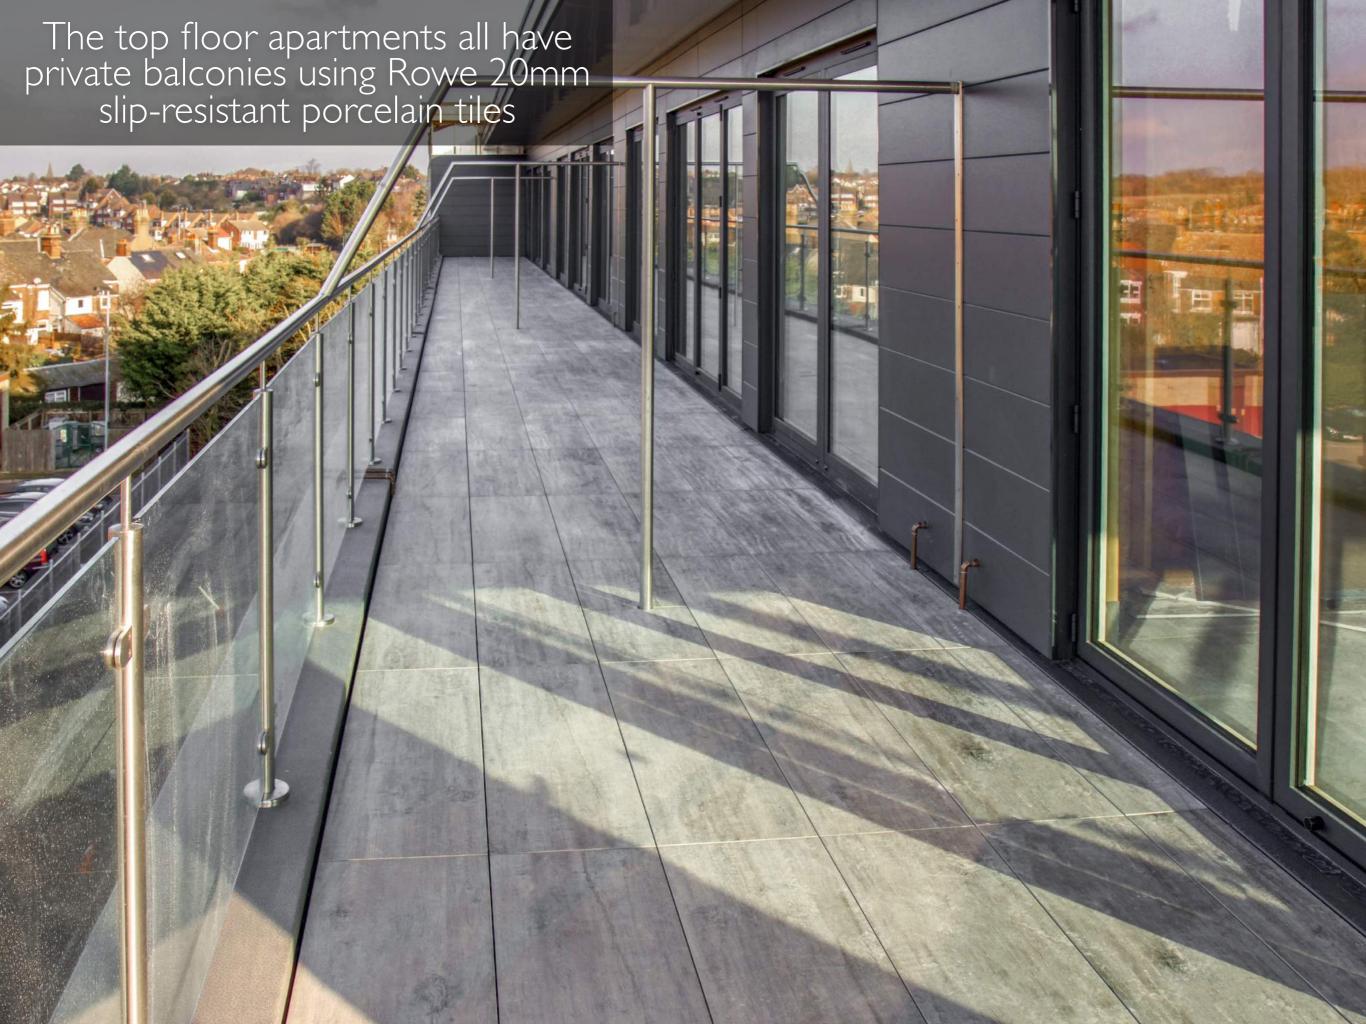

## THE PROJECT

Station Square Parade is a 2018 residential development right next to Colchester train station.

Originally a large office building, it has now been converted into 67 one and two bedroom luxury apartments - some with private balconies and all set around a series of internal private courtyards.

Buzon UK pedestals were used in combination with a mixture of 600x600 and 400x1200 Rowe, Moroto and Umer 20mm thick porcelain tiles from Alfresco Floors.

The design, supply and installation contract totalled nearly 500 Sqm of external porcelain paving and small section of artificial grass — with the Buzon pedestal system supporting everything, at build up heights of around 150mm.