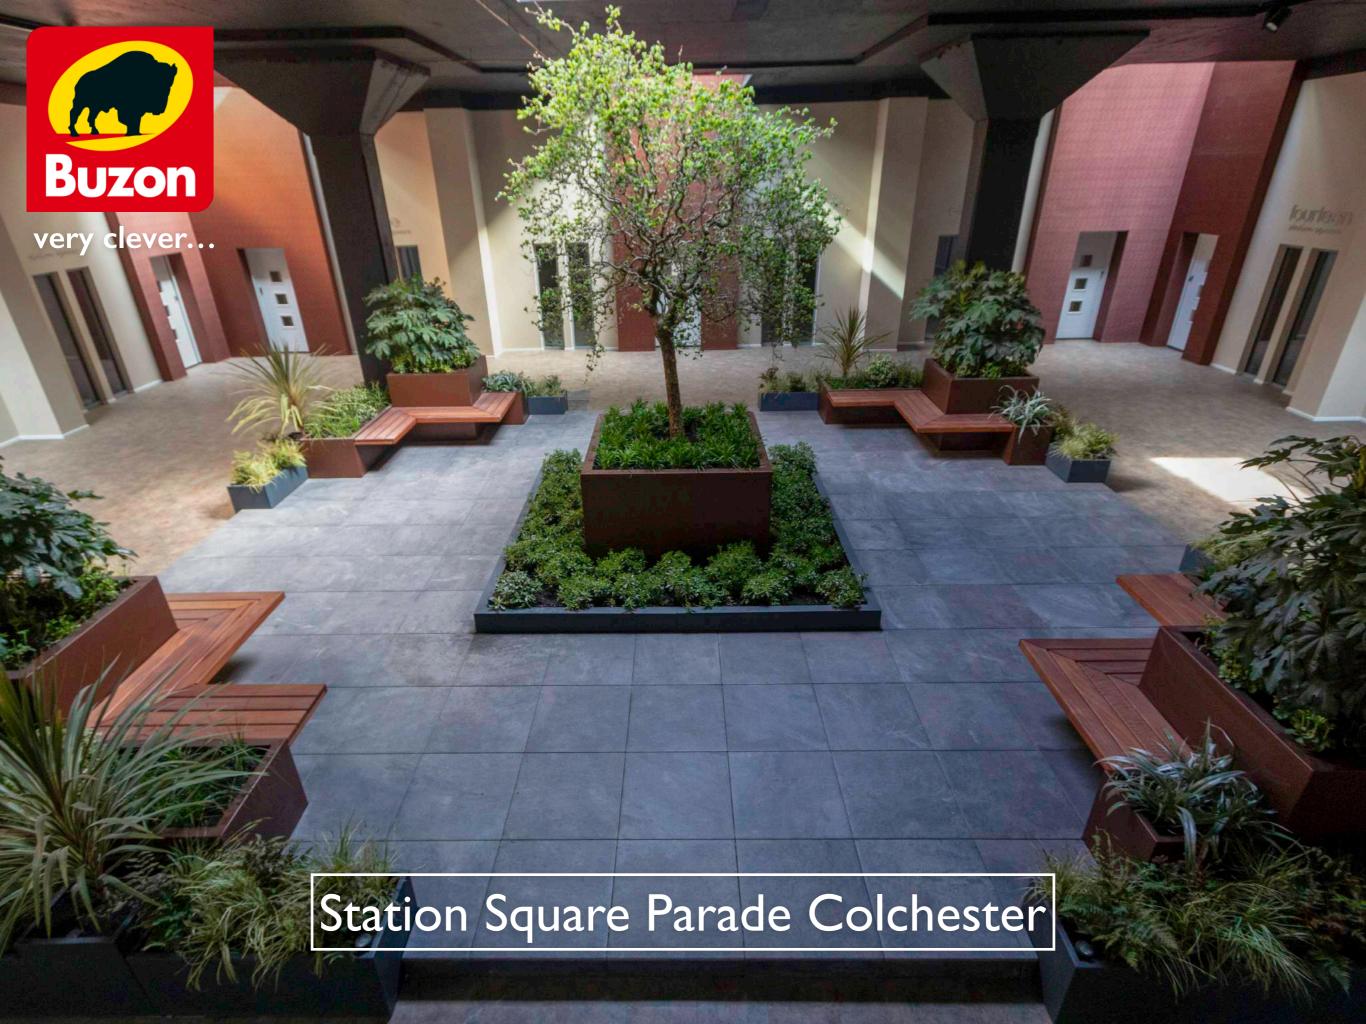

## THE PROJECT

Station Square Parade is a 2018 residential development right next to Colchester train station.

Originally a large office building, it has now been converted into 67 one and two bedroom luxury apartments - some with private balconies and all set around a series of internal private courtyards.

Buzon UK pedestals were used in combination with a mixture of 600x600 and 400x1200 Rowe, Moroto and Umer 20mm thick porcelain tiles from Alfresco Floors.

The design, supply and installation contract totalled nearly 500 Sqm of external porcelain paving and small section of artificial grass — with the Buzon pedestal system supporting everything, at build up heights of around 150mm.

## **PROJECT DETAILS**

Project: Station Square Parade

Location: Colchester, UK

**Product**: DPH pedestal system & Alfresco Floors paving

Project status: Completed March 2018