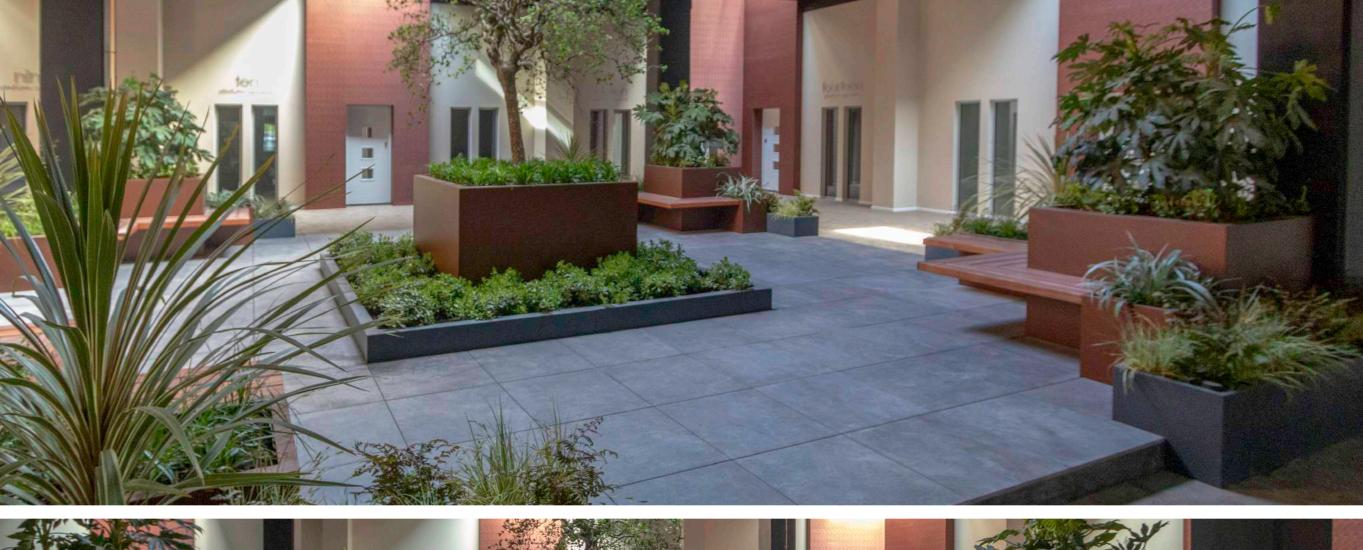

## THE PROJECT

Station Square Parade is a 2018 residential development right next to Colchester train station.

Originally a large office building, it has now been converted into 67 one and two bedroom luxury apartments - some with private balconies and all set around a series of internal private courtyards.

Buzon UK pedestals were used in combination with a mixture of 600x600 and 400x1200 Rowe, Moroto and Umer 20mm thick porcelain tiles from Alfresco Floors.

The design, supply and installation contract totalled nearly 500 Sqm of external porcelain paving and small section of artificial grass — with the Buzon pedestal system supporting everything, at build up heights of around 150mm.