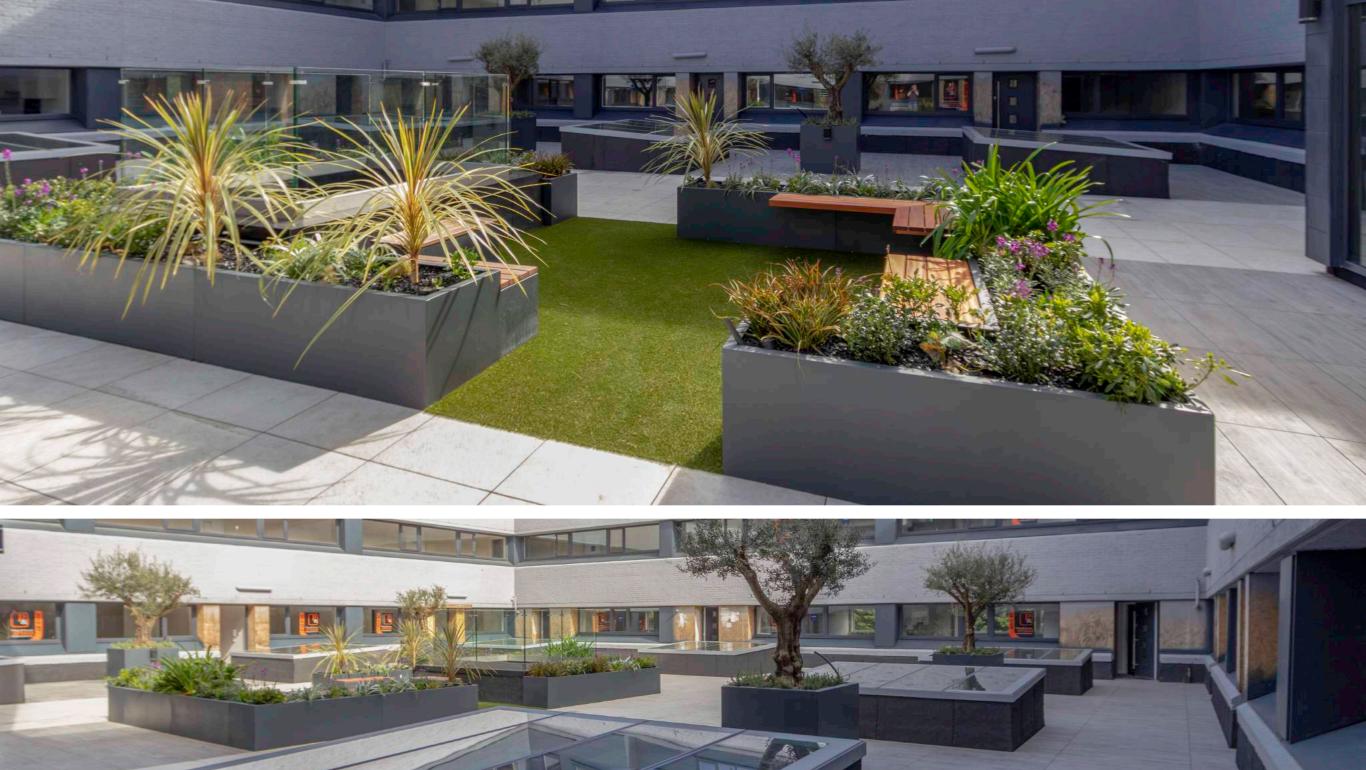

Buzon UK pedestals were used in combination with a mixture of 600x600 and 400x1200 Rowe, Moroto and Umer 20mm thick porcelain tiles from Alfresco Floors.

The design, supply and installation contract totalled nearly 500 Sqm of external porcelain paving and small section of artificial grass — with the Buzon pedestal system supporting everything, at build up heights of around 150mm.