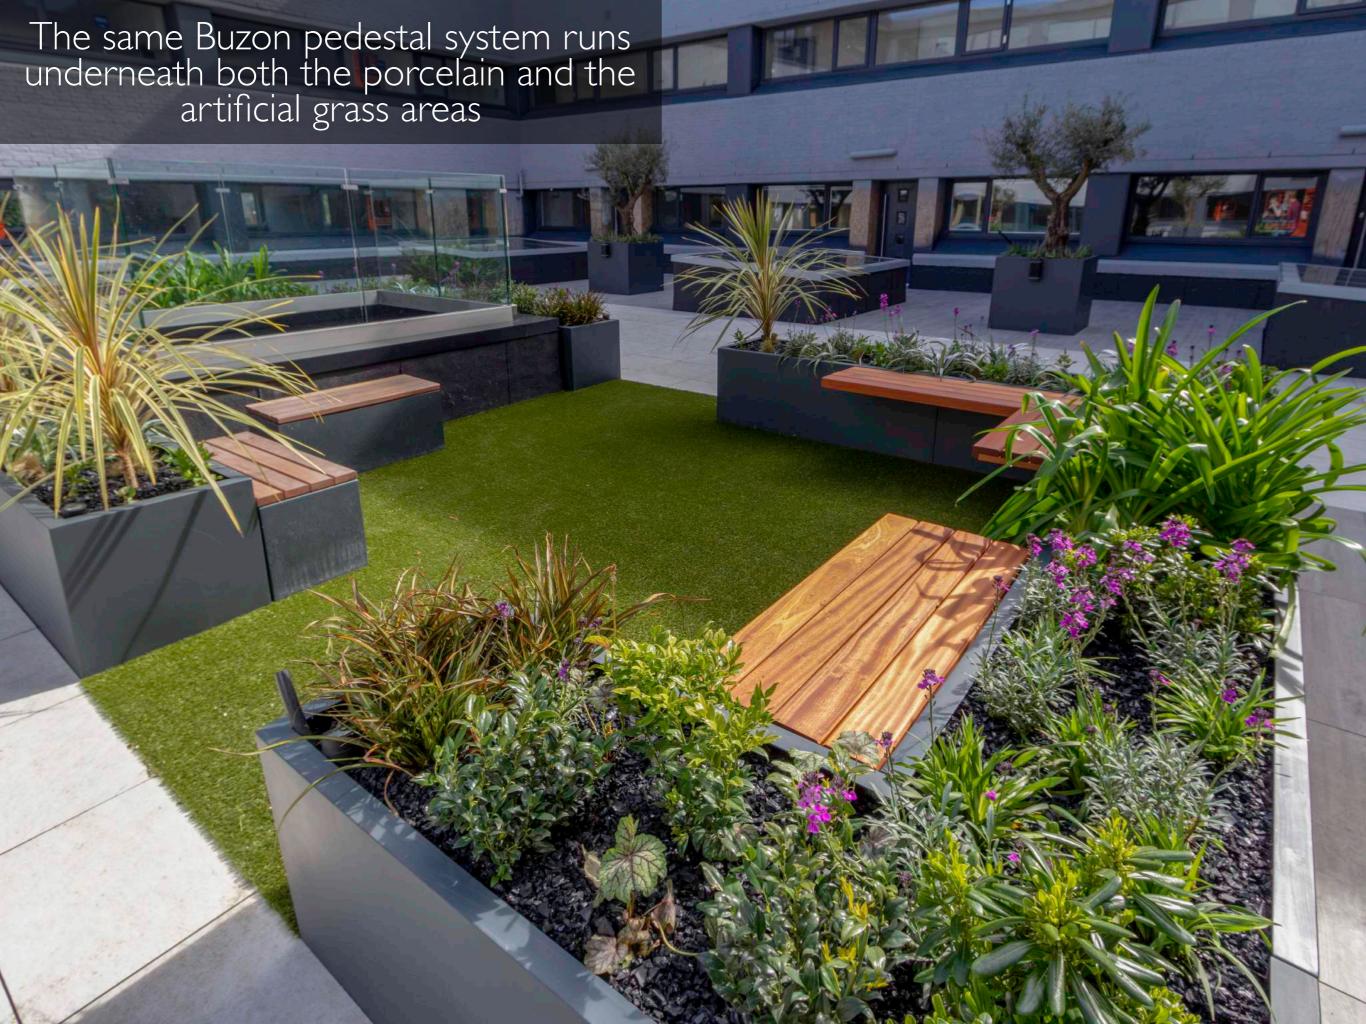

Buzon UK pedestals were used in combination with a mixture of 600x600 and 400x1200 Rowe, Moroto and Umer 20mm thick porcelain tiles from Alfresco Floors.

The design, supply and installation contract totalled nearly 500 Sqm of external porcelain paving and small section of artificial grass — with the Buzon pedestal system supporting everything, at build up heights of around 150mm.