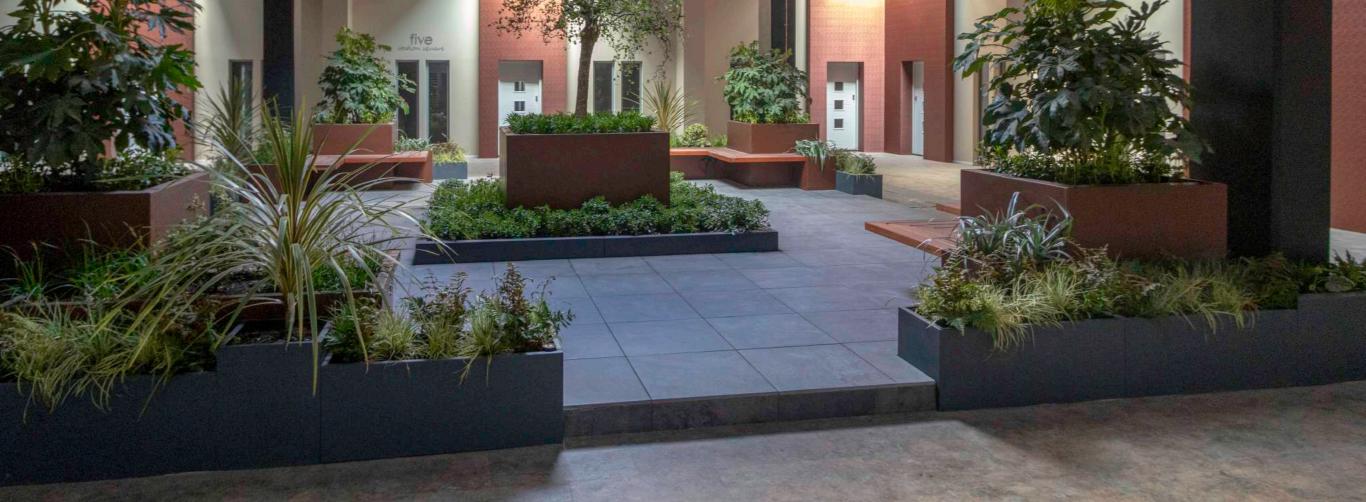

## THE PROJECT

Station Square Parade is a 2018 residential development right next to Colchester train station.

Originally a large office building, it has now been converted into 67 one and two bedroom luxury apartments - some with private balconies and all set around a series of internal private courtyards.

Buzon UK pedestals were used in combination with a mixture of 600x600 and 400x1200 Rowe, Moroto and Umer 20mm thick porcelain tiles from Alfresco Floors.

The design, supply and installation contract totalled nearly 500 Sqm of external porcelain paving and small section of artificial grass — with the Buzon pedestal system supporting everything, at build up heights of around 150mm.