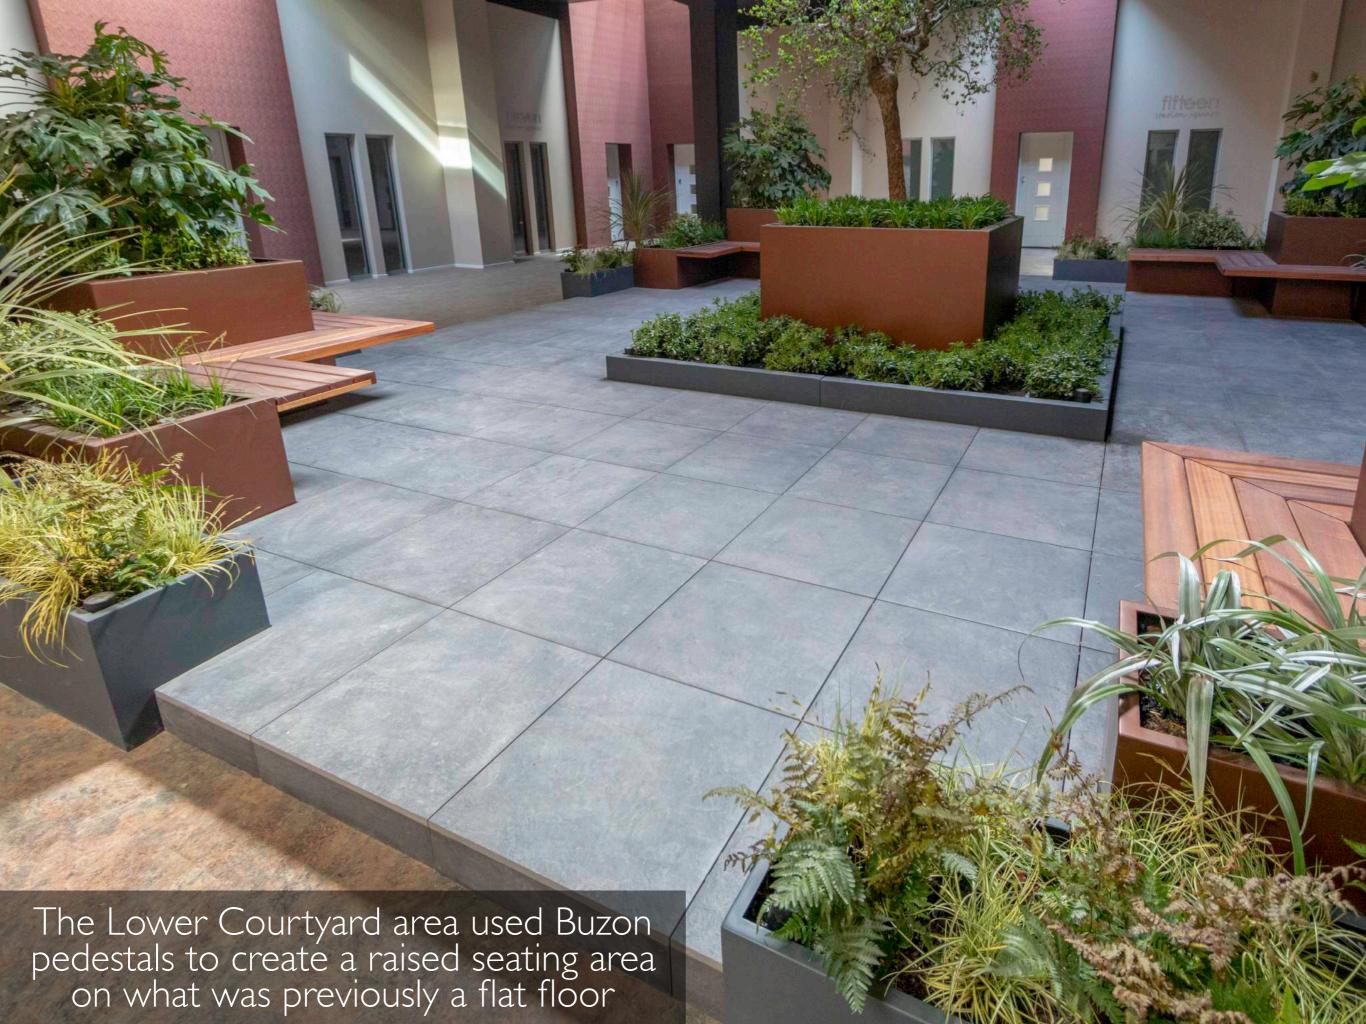

Buzon UK pedestals were used in combination with a mixture of 600x600 and 400x1200 Rowe, Moroto and Umer 20mm thick porcelain tiles from Alfresco Floors.

The design, supply and installation contract totalled nearly 500 Sqm of external porcelain paving and small section of artificial grass — with the Buzon pedestal system supporting everything, at build up heights of around 150mm.