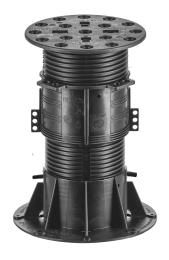

# **COMPONENTS**

BC-6-FR is composed of 3 pieces: BC-4 Top, a coupler BC-C3 and BC-4-Base.

#### **CHARACTERISTICS**

Top: ø 145 mm, 165 cm² Base: ø 200 mm, 314 cm²

Weight: 1,035 kg

Height adjustable from 200 to 300 mm

# BC-4-NSC top BC-4-NSC base