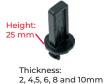

45-2



# **PACKAGING**

#### 1x Packaging BC-4 (top + base)

Pieces per carton: 42 pcs Carton weight: 27,15 kg

Carton dimension: 600 x 400 x 610 mm

Cartons per pallet: 15 pcs Pieces per pallet: 630 pcs

Pallet dimensions: 100 x 120 x 220 cm

#### 1x Packaging BC-C3

Pieces per carton: 48 pcs Carton weight: 17,60 kg

Carton dimension: 600 x 400 x 610 mm

Cartons per pallet: 15 pcs Pieces per pallet: 720 pcs

Pallet dimensions: 100 x 120 x 220 cm

# **APPLICATIONS**

Buzon BC-FR is manufactured with Fire Retardant additives and can be used, depending on the local requirements, for a wider range of applications, such as terraces, pool decks, and water features and in landscape areas and on rooftops.

#### **Rectangular Tabs**







#### **Circular Tabs**



Thickness: 2,3 4,5, 6 and 8mm



## **COMPRESSION TEST\***

Performed on the full (1/1) and quarter (1/4) surface of the head (1kN=100 kg=224,8 lbF)

| Position | Height (mm) | Breaking load<br>(kN) | Breaking load<br>(lbF) |
|----------|-------------|-----------------------|------------------------|
| 1/1      | 300         | 13,50 (1350 kg)       | 3034                   |
| 1/4      | 300         | 6,83 (683 kg)         | 1535                   |

<sup>\*</sup> Tests carried out by SIRRIS

# **SAFETY INSTRUCTIONS**

Buzon pedestals are designed to support external raised floors for pedestrian traffic only and are not designed to support or be subjected to moving and/or vibrating machinery & equipment, including maintenance, cleaning vehicles, automobiles and other similar equipment.

sales@buzonuk.com +44 (0)20 8614