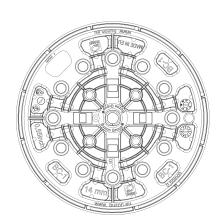

### **Rectangular Tabs**

Thickness:

**Circular Tabs** 

Thickness: 3 and 4.5mm

Thickness: 2, 4.5, 6, 8 and 10mm

#### **Batten Holder**

Size of Joist 35-90 mm Height adds 11 mm

### **Shims**

U-E10 (T-1MM) U-E20 (T-2MM)