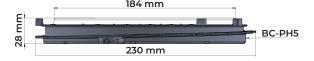

## **CHARACTERISTICS**

Top: ø 184 mm, 266 cm<sup>2</sup> Base: ø 200 mm, 314 cm<sup>2</sup>

Weight: **0,144 kg** Non Adjustable

With addition of BC-PH5 slope corrector, the height is 28 mm