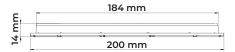

## **CHARACTERISTICS**

Top: ø 184 mm, 266 cm<sup>2</sup> Base: ø 200 mm, 314 cm<sup>2</sup>

Weight: **0,144 kg** Non Adjustable

With addition of BC-PH5 slope corrector, the height is 28 mm