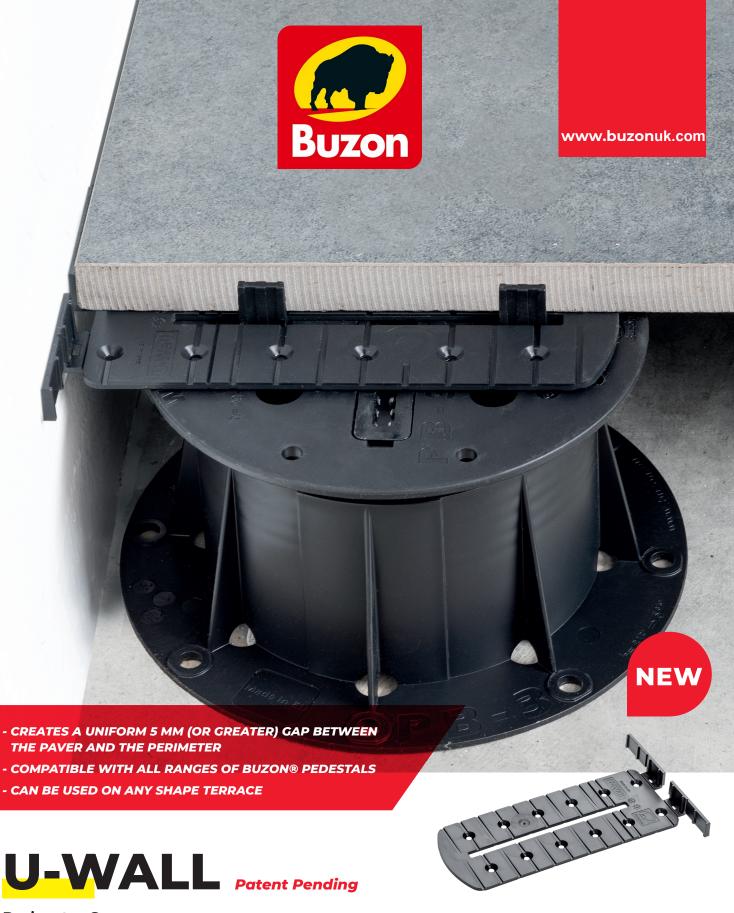

# Perimeter Spacer

The U-Wall is an accessory that can be attached to all ranges of Buzon® Pedestal. It creates a uniform 5 mm (or greater) gap between the paver and the wall, enabling water flow which protects the terrace in the case of heavy rainfall, snow etc.

With its flexible tile retainers, the U-WALL can be installed on terraces of any shape: angular, curved etc, which makes installation easier and more efficient.

It is also possible to remove the tile retainers to adapet the U-Wall to work with all types of terrace layout.

The U-WALL can be fixed to the pedestal with screws to keep the paving in position It is also adjustable on top of the pedestal, which allows for an optimal gap depending on the configuration of the terrace.