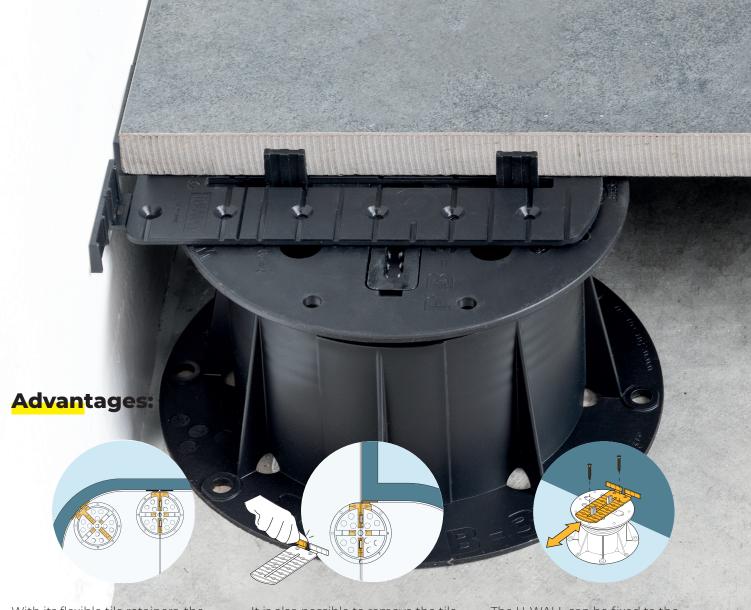

With its flexible tile retainers, the U-WALL can be installed on terraces of any shape: angular, curved etc, which makes installation easier and more efficient.

It is also possible to remove the tile retainers to adapet the U-Wall to work with all types of terrace layout.

The U-WALL can be fixed to the pedestal with screws to keep the paving in position It is also adjustable on top of the pedestal, which allows for an optimal gap depending on the configuration of the terrace.