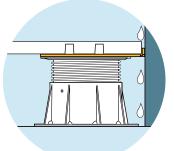

# Perimeter Spacer

The U-Wall is an accessory that can be attached to all ranges of Buzon® Pedestal. It creates a uniform 5 mm (or greater) gap between the paver and the wall, enabling water flow which protects the terrace in the case of heavy rainfall, snow etc.