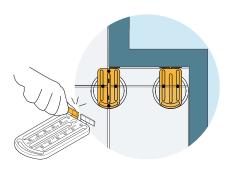

## Paving support at the perimeter of the terrace

The U-EDGE is an adaptable edge support that can be used with all ranges of Buzon® pedestals. Due to its design it creates a quick and easy solution to complete the installation at the edge of a terrace. It can be used with any size of spacer tab and all shapes of paving.

It is also possible to remove the tile retainers to adapt the U-Edge to work with all types of terrace layout.