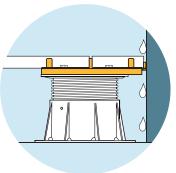

## **Advantages:**

The U-Edge creates a space between the paving slab and wall keeping an even gap and enabling water flow which protects the terrace in the case of heavy rainfall, snow etc.

With its flexible tile retainers, the U-Edge can be installed on terraces of any shape: angular, curved etc. which makes installation easier and more efficient.

## **U-E10/E20 EDGE**

We recommend when using the U-Edge that an additional EPDM shim is placed in between the support and the paver. These come in 1 mm (U-E10-Edge) or 2 mm (U-E20-Edge). This guarantees the stability of the paver and will also make finer adjustments on pavers that are irregular ie natural stone.