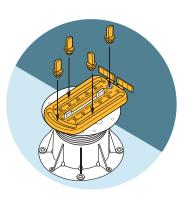

## Paving support at the perimeter of the terrace

The U-EDGE is an adaptable edge support that can be used with all ranges of Buzon® pedestals. Due to its design it creates a quick and easy solution to complete the installation at the edge of a terrace. It can be used with any size of spacer tab and all shapes of paving.

## **Advantages:**

The U-Edge creates a space between the paving slab and wall keeping an even gap and enabling water flow which protects the terrace in the case of heavy rainfall, snow etc.

With its flexible tile retainers, the U-Edge can be installed on terraces of any shape: angular, curved etc. which makes installation easier and more efficient.