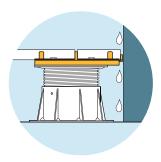

## Paving support at the perimeter of the terrace

The U-EDGE is an adaptable edge support that can be used with all ranges of Buzon® pedestals. Due to its design it creates a quick and easy solution to complete the installation at the edge of a terrace. It can be used with any size of spacer tab and all shapes of paving.

## **Advantages:**

The U-Edge creates a space between the paving slab and wall keeping an even gap and enabling water flow which protects the terrace in the case of heavy rainfall, snow etc.

With its flexible tile retainers, the U-Edge can be installed on terraces of any shape: angular, curved etc. which makes installation easier and more efficient.