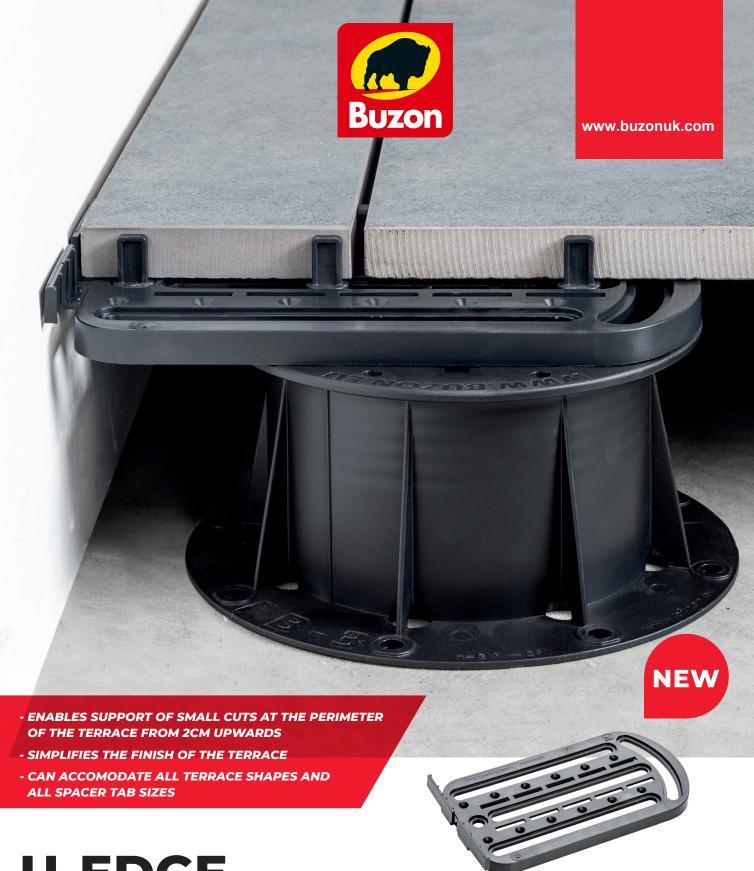

## Paving support at the perimeter of the terrace

The U-EDGE is an adaptable edge support that can be used with all ranges of Buzon® pedestals. Due to its design it creates a quick and easy solution to complete the installation at the edge of a terrace. It can be used with any size of spacer tab and all shapes of paving.

## **Advantages:**

The U-Edge creates a space between the paving slab and wall keeping an even gap and enabling water flow which protects the terrace in the case of heavy rainfall, snow etc.

With its flexible tile retainers, the U-Edge can be installed on terraces of any shape: angular, curved etc. which makes installation easier and more efficient.

It is also possible to remove the tile retainers to adapt the U-Edge to work with all types of terrace layout.