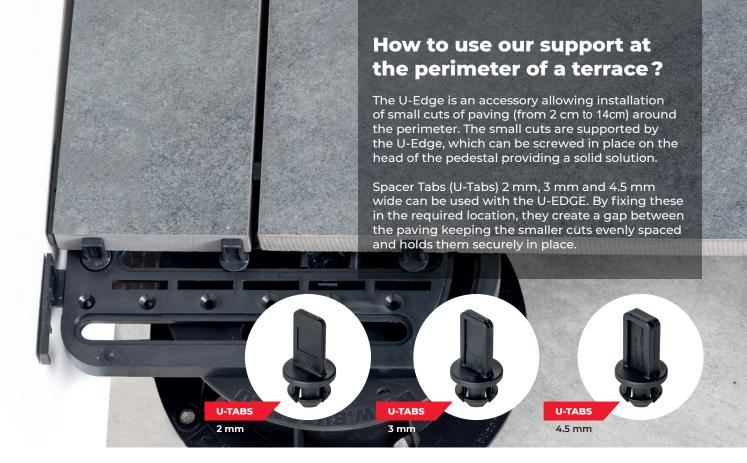

## Paving support at the perimeter of the terrace

The U-EDGE is an adaptable edge support that can be used with all ranges of Buzon® pedestals. Due to its design it creates a quick and easy solution to complete the installation at the edge of a terrace. It can be used with any size of spacer tab and all shapes of paving.

## **Advantages:**

The U-Edge creates a space between the paving slab and wall keeping an even gap and enabling water flow which protects the terrace in the case of heavy rainfall, snow etc.

With its flexible tile retainers, the U-Edge can be installed on terraces of any shape: angular, curved etc. which makes installation easier and more efficient.

#### **CHARACTERISTICS**

Weight: 0.086 kg Additional Height: 12 mm

Can only be used with the following spacer tabs:

U-Tabs 2-3 et 4.5 mm