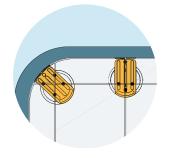

## Paving support at the perimeter of the terrace

The U-EDGE is an adaptable edge support that can be used with all ranges of Buzon® pedestals. Due to its design it creates a quick and easy solution to complete the installation at the edge of a terrace. It can be used with any size of spacer tab and all shapes of paving.

## **Advantages:**

The U-Edge creates a space between the paving slab and wall keeping an even gap and enabling water flow which protects the terrace in the case of heavy rainfall, snow etc.

With its flexible tile retainers, the U-Edge can be installed on terraces of any shape: angular, curved etc. which makes installation easier and more efficient.

It is also possible to remove the tile retainers to adapt the U-Edge to work with all types of terrace layout.