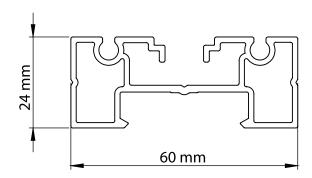

# **CHARACTERISTICS**

Weight: 0.931 kg/ml - 2.234 kg/pc Dimensions: 2400 x 60 x 24 mm

Material: AL6060 T6

Colour: black (anodised black)

Made up of over 70% recycled aluminium

on average.

ASI certified production sites - Performance

#### **APPLICATIONS**

The U-BRS-24-B aluminium joist allows and facilitates the installation of 20 mm ceramic tiles of all thicknesses. Its thickness of only 24 mm means that a minimum reservation of only 41 mm is needed under the tile.