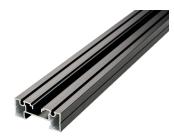

### U-BRS-24-B Aluminium Joist 24 mm

## **COMPOSITION**

U-BRS-24-B is made up of one piece

# **CHARACTERISTICS**

Weight: 0.931 kg/ml - 2.234 kg/pc Dimensions: 2400 x 60 x 24 mm

Material: AL6060 T6

Colour: black (anodised black)

Made up of over 70% recycled aluminium

on average.

ASI certified production sites - Performance