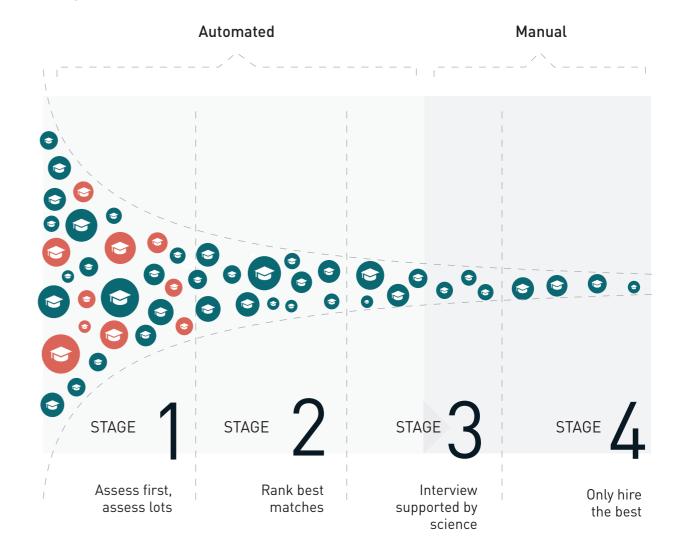

## OPTIMISE GRADUATE RECRUITMENT WITH UNCAPPED ASSESSMENTS

Harness the power of technology to assess every single graduate applicant first. Save time and improve quality by supporting your recruitment process with consistent, objective and accurate data, including profile match scores, detailed reports and structured competency interviews.

## **GRADUATE RECRUITMENT FUNNEL**

Objective information from the start