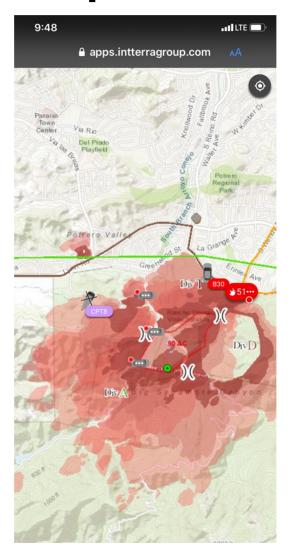

# **Crews and Company Officers**

Situational awareness and performance self management

### Any Crew, Anytime, Anywhere with XSC Regional Intterra

Real-time regional data sharing & situational awareness

### Improved wildfire response capabilities with real-time intelligence

**Evacuation Planning** 