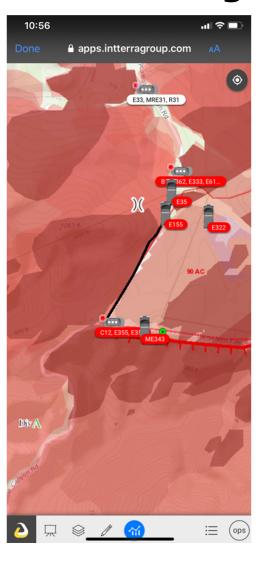

# **Crews and Company Officers**

Situational awareness and performance self management

### Any Crew, Anytime, Anywhere with XSC Regional Intterra

Real-time regional data sharing & situational awareness

### Real time data in a simple format changes outcomes.

- When you fight to access data it delays response and complicates mutual aid.
- Through Intterra, access to critical operational data in a simplified view changes how we are able to make decisions, improving our ability to serve the community.