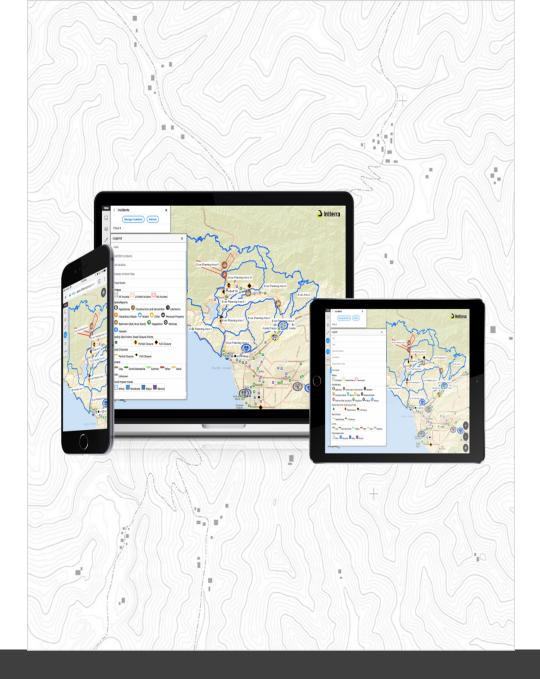

### Any Crew, Anytime, Anywhere with XSC Regional Intterra

Real-time regional data sharing & situational awareness

### Real time data in a simple format changes outcomes.

- When you fight to access data it delays response and complicates mutual aid.
- Through Intterra, access to critical operational data in a simplified view changes how we are able to make decisions, improving our ability to serve the community.