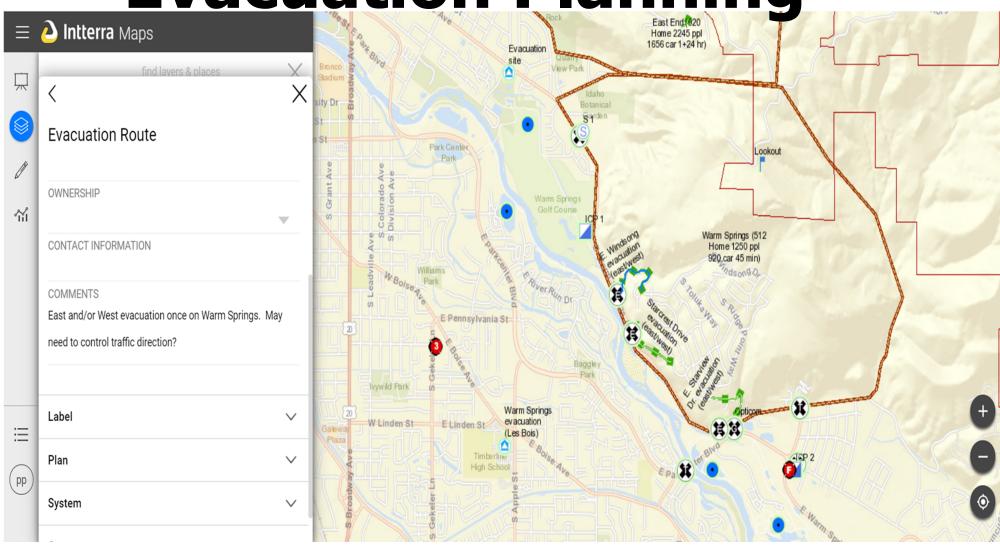

### Improved wildfire response capabilities with real-time intelligence

**Evacuation Planning** 

### Real time data in a simple format changes outcomes.

- When you fight to access data it delays response and complicates mutual aid.
- Through Intterra, access to critical operational data in a simplified view changes how we are able to make decisions, improving our ability to serve the community.