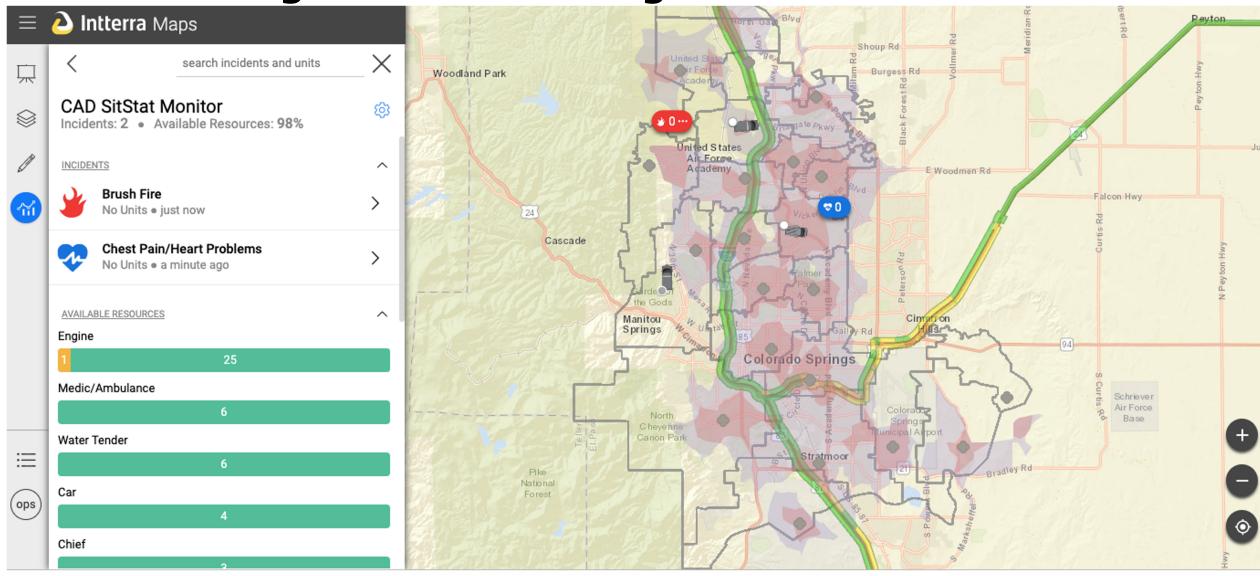

### It's incumbent upon us in the fire service to be data driven...

#### • Encompasses:

- My agency- Operational data, CAD, GIS, community awareness & understanding
- My mutual aid partners & THEIR operational systems
- Fusion between data sets/vendors/partners
- Moving beyond the metrics and considering people
- Sharing operational data regionally can improve outcomes merely by providing immediate situational awareness

### Real time data in a simple format changes outcomes.

- When you fight to access data it delays response and complicates mutual aid.
- Through Intterra, access to critical operational data in a simplified view changes how we are able to make decisions, improving our ability to serve the community.