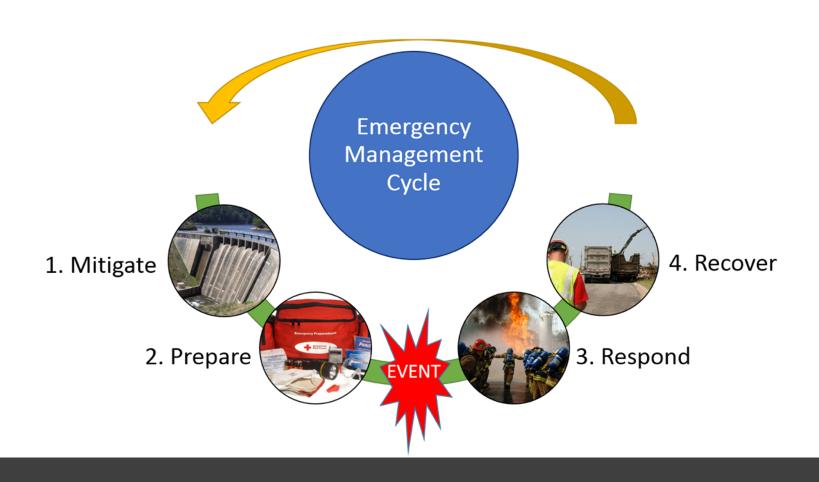

## XSC Regional Intterra





### **Risk Management**









### It's incumbent upon us in the fire service to be data driven...

#### • Encompasses:

- My agency- Operational data, CAD, GIS, community awareness & understanding
- My mutual aid partners & THEIR operational systems
- Fusion between data sets/vendors/partners
- Moving beyond the metrics and considering people
- Sharing operational data regionally can improve outcomes merely by providing immediate situational awareness



# **Crews and Company Officers**

Situational awareness and performance self management



### Any Crew, Anytime, Anywhere with XSC Regional Intterra





Real-time regional data sharing & situational awareness





### Improved wildfire response capabilities with real-time intelligence









**Evacuation Planning** 



### Real time data in a simple format