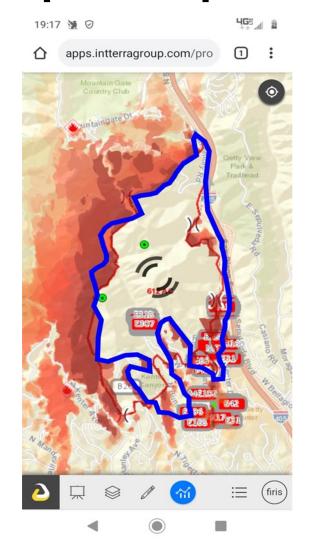

### Any Crew, Anytime, Anywhere with XSC Regional Intterra

Real-time regional data sharing & situational awareness

### Improved wildfire response capabilities with real-time intelligence

**Evacuation Planning** 

### Real time data in a simple format changes outcomes.

- When you fight to access data it delays response and complicates mutual aid.
- Through Intterra, access to critical operational data in a simplified view changes how we are able to make decisions, improving our ability to serve the community.