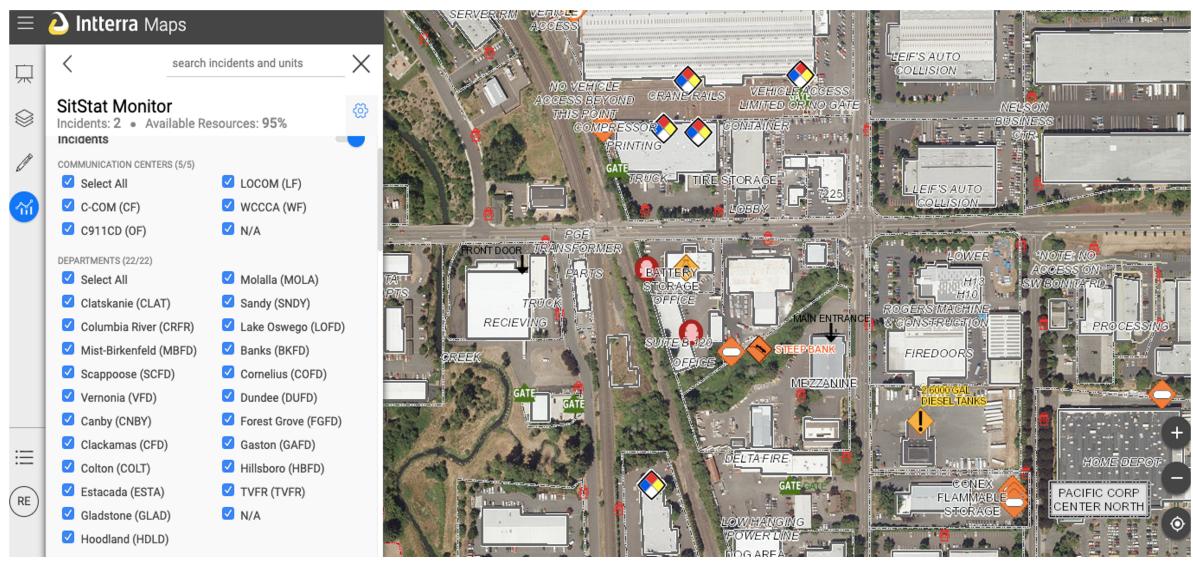

### Improved wildfire response capabilities with real-time intelligence

**Evacuation Planning** 

### Real time data in a simple format changes outcomes.

- When you fight to access data it delays response and complicates mutual aid.
- Through Intterra, access to critical operational data in a simplified view changes how we are able to make decisions, improving our ability to serve the community.