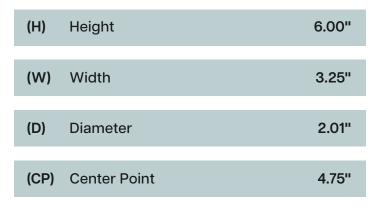

## Mounts directly to floor for bar foot rail.

Bar foot rail will sit approximately 4.75" from the floor to the center of the tubing.

Recommend placing in 3' foot increments betweens ends of tubing.

#### Dimensions