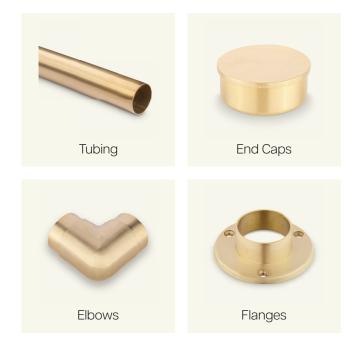

#### **Complete The System**

Make sure to get all the necessary components to complete your bar rail system.