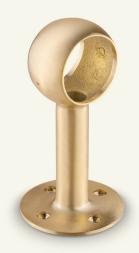

### Rounded Center Post Foot Rail Bracket 2" OD

Rounded center post brackets are a stylish and sturdy option for supporting metal bar foot rail tubing.

## Mounts directly to floor for bar foot rail.

Bar foot rail will sit approximately 4.75" from the floor to the center of the tubing.

Recommend placing in 3' foot increments betweens ends of tubing.