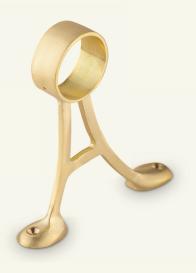

# Floor Mount Foot Rail Bracket 2" OD

Floor mount bar rail brackets install easily to the floor with two supports that are attached by mounting them to the surface below it.

Can be installed in either direction.