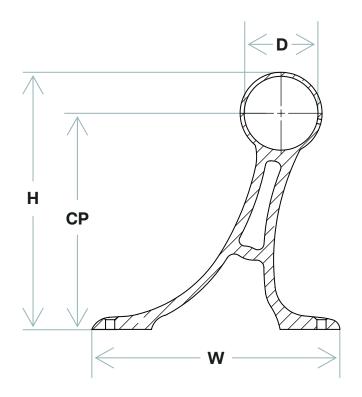

tall easily to the floor with two supports that are attached by mounting them to the surface below it.

Can be installed in either direction.





**Standard Finishes** 



Custom finishing is available upon request.





#### Dimensions



#### **Included Hardware**



### Installation

- 1. Measure & mark holes for mounting screws.
- 2. Attach brackets to the floor with the appropriate mounting screws.
- 3. Secure tubing to bracket by fastening set screws through hole in the bottom of bracket.

Care and maintenance varies by finish. Given the nature of the product, typical wear and tear may be noticed with your bar rail over time, such as scuffs, scratches, and dirt.

Visit **Kegworks.com/care-guide** to read our guide on how to properly prep, clean, and maintain all bar rail finishes.



## **Complete The System**

Make sure to get all the necessary components to complete your bar rail system.