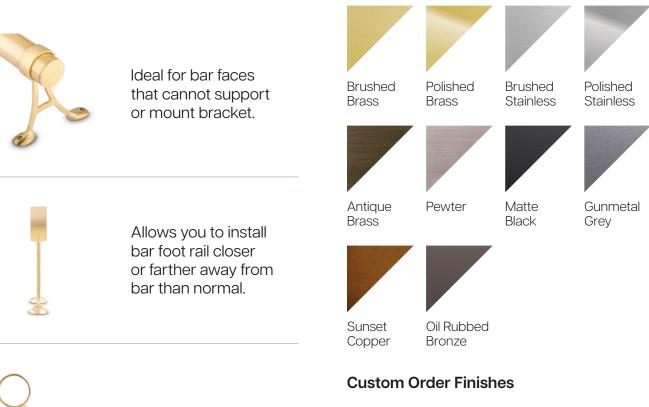

# Floor Mount Foot Rail Bracket 2" OD

Floor mount bar rail brackets install easily to the floor with two supports that are attached by mounting them to the surface below it.

Can be installed in either direction.

**Standard Finishes** 

Custom finishing is available upon request.