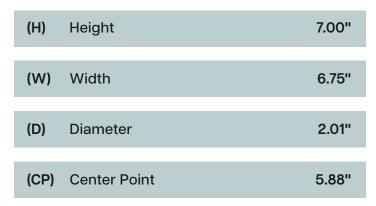

# Floor Mount Foot Rail Bracket 2" OD

Floor mount bar rail brackets install easily to the floor with two supports that are attached by mounting them to the surface below it.

Can be installed in either direction.





**Standard Finishes** 



Custom finishing is available upon request.





#### Dimensions



#### **Included Hardware**



### Installation

- 1. Measure & mark holes for mounting screws.
- 2. Attach brackets to the floor with the appropriate mounting screws.
- 3. Secure tubing to bracket by fastening set screws through hole in the bottom of bracket.

Care and maintenance varies by finish. Given the nature of the product, typical wear and tear may be noticed with your bar rail over time, such as scuffs, scratches, and dirt.

Visit **Kegworks.com/care-guide** to read our guide on how to properly prep, clean, and maintain all bar rail finishes.



## **Complete The System**

Make sure to get all the necessary components to complete your bar rail system.