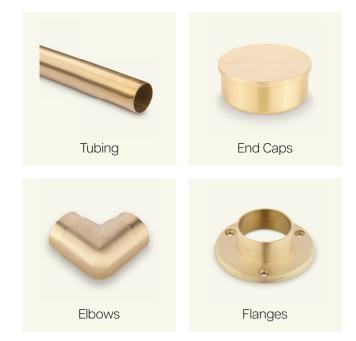

## **Complete The System**

Make sure to get all the necessary components to complete your bar rail system.