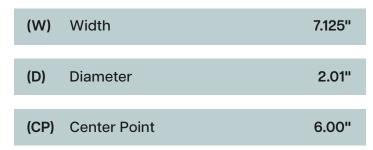

# Contemporary Foot Rail Bracket 2" OD

Contemporary bar rail brackets combine a modern appearance with the ability to be mounted to the bar face or to the floor in front of the bar.

Kegworks





## **Standard Finishes**

Blackened Steel

Custom finishing is available upon request.

#### Dimensions



#### **Included Hardware**



#8 3/4" Self-Drilling Set Screw



#### Installation

(1)

- 1. Measure and mark holes for mounting screws.
- 2. Attach brackets to the face of the bar with the 4 mounting screws.
- 3. Secure tubing to bracket by fastening set screw through hole in the bottom of bracket.

## Care and maintenance varies by finish. Given the nature of the product, typical wear and tear may be noticed with your bar rail over time, such as scuffs, scratches, and dirt.

Visit **Kegworks.com/care-guide** to read our guide on how to properly prep, clean, and maintain all bar rail finishes.

### **Complete The System**

Make sure to get all the necessary components to complete your bar rail system.