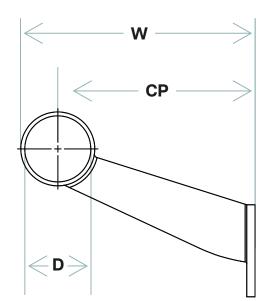

# Contemporary Foot Rail Bracket 2" OD

Contemporary bar rail brackets combine a modern appearance with the ability to be mounted to the bar face or to the floor in front of the bar.

Kegworks





## **Standard Finishes**

Blackened Steel

Custom finishing is available upon request.

#### Dimensions



#### **Included Hardware**



#8 3/4" Self-Drilling Set Screw



#### Installation

(1)

- 1. Measure and mark holes for mounting screws.
- 2. Attach brackets to the face of the bar with the 4 mounting screws.
- 3. Secure tubing to bracket by fastening set screw through hole in the bottom of bracket.

## Care and maintenance varies by finish. Given the nature of the product, typical wear and tear may be noticed with your bar rail over time, such as scuffs, scratches, and dirt.

Visit **Kegworks.com/care-guide** to read our guide on how to properly prep, clean, and maintain all bar rail finishes.

### **Complete The System**

Make sure to get all the necessary components to complete your bar rail system.