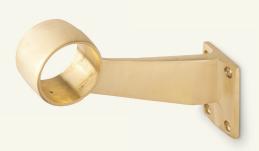

# Contemporary Foot Rail Bracket 2" OD

Contemporary bar rail brackets combine a modern appearance with the ability to be mounted to the bar face or to the floor in front of the bar.

Kegworks