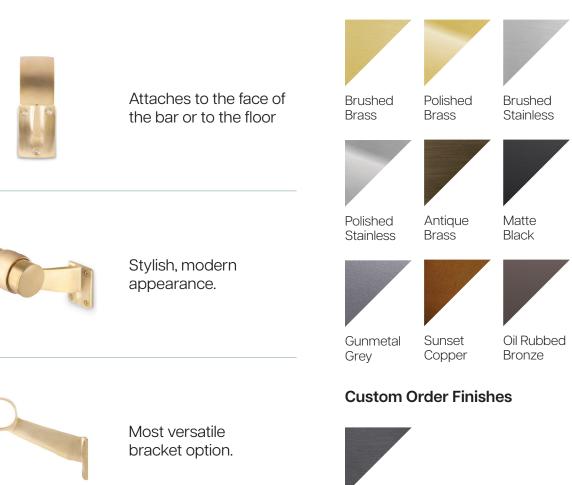

## **Standard Finishes**

Blackened Steel

Custom finishing is available upon request.