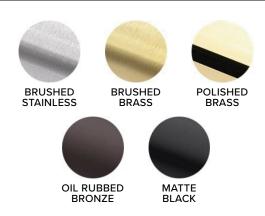

# **FLUSHED FLAT** 1.5" OD BAR RAIL END CAP



### **AVAILABLE FINISHES**



## **SPECIAL ORDER FINISHES**



#### **CUSTOM COLORS ARE AVAILABLE BY REQUEST**



## **DIMENSIONS**

(H) HEIGHT 0.58" (D) DIAMETER 1.50"

## **INSTALLATION**

- 1. Secure bar rail tubing to bar face.
- 2. Insert end cap into the end of bar rail tubing.
- End cap will fit loosely into the tubing. Use adhesive for more a secure, permanent fit.

Care and maintenance of bar foot rail varies by finish. Given the nature of the product, typical wear and tear may be noticed with your bar rail over time, such as scuffs, scratches, and dirt. Visit **kegworks.com/bar-rail-care** to read our guide on how to properly prep, clean & maintain all bar rail finishes.