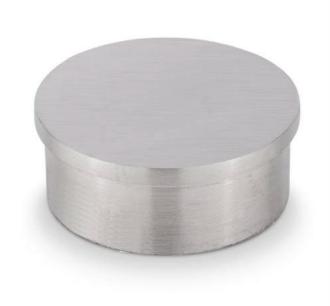

# **FLUSHED FLAT** 1.5" OD BAR RAIL END CAP

## **INSTALLATION**

- 1. Secure bar rail tubing to bar face.
- 2. Insert end cap into the end of bar rail tubing.
- End cap will fit loosely into the tubing. Use adhesive for more a secure, permanent fit.