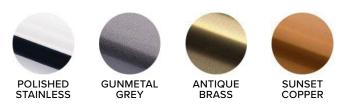

# **FLUSHED FLAT** 1.5" OD BAR RAIL END CAP



### **AVAILABLE FINISHES**



## **SPECIAL ORDER FINISHES**



#### **CUSTOM COLORS ARE AVAILABLE BY REQUEST**



## **DIMENSIONS**

(H) HEIGHT 0.58" (D) DIAMETER 1.50"

## **INSTALLATION**

- 1. Secure bar rail tubing to bar face.
- 2. Insert end cap into the end of bar rail tubing.
- End cap will fit loosely into the tubing. Use adhesive for more a secure, permanent fit.

Care and maintenance of bar foot rail varies by finish. Given the nature of the product, typical wear and tear may be noticed with your bar rail over time, such as scuffs, scratches, and dirt. Visit **kegworks.com/bar-rail-care** to read our guide on how to properly prep, clean & maintain all bar rail finishes.