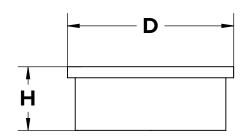

# **FLUSHED FLAT** 1.5" OD BAR RAIL END CAP



### **AVAILABLE FINISHES**



## **SPECIAL ORDER FINISHES**



#### **CUSTOM COLORS ARE AVAILABLE BY REQUEST**



## **DIMENSIONS**

(H) HEIGHT 0.58" (D) DIAMETER 1.50"

## **INSTALLATION**

- 1. Secure bar rail tubing to bar face.
- 2. Insert end cap into the end of bar rail tubing.
- End cap will fit loosely into the tubing. Use adhesive for more a secure, permanent fit.

Care and maintenance of bar foot rail varies by finish. Given the nature of the product, typical wear and tear may be noticed with your bar rail over time, such as scuffs, scratches, and dirt. Visit **kegworks.com/bar-rail-care** to read our guide on how to properly prep, clean & maintain all bar rail finishes.