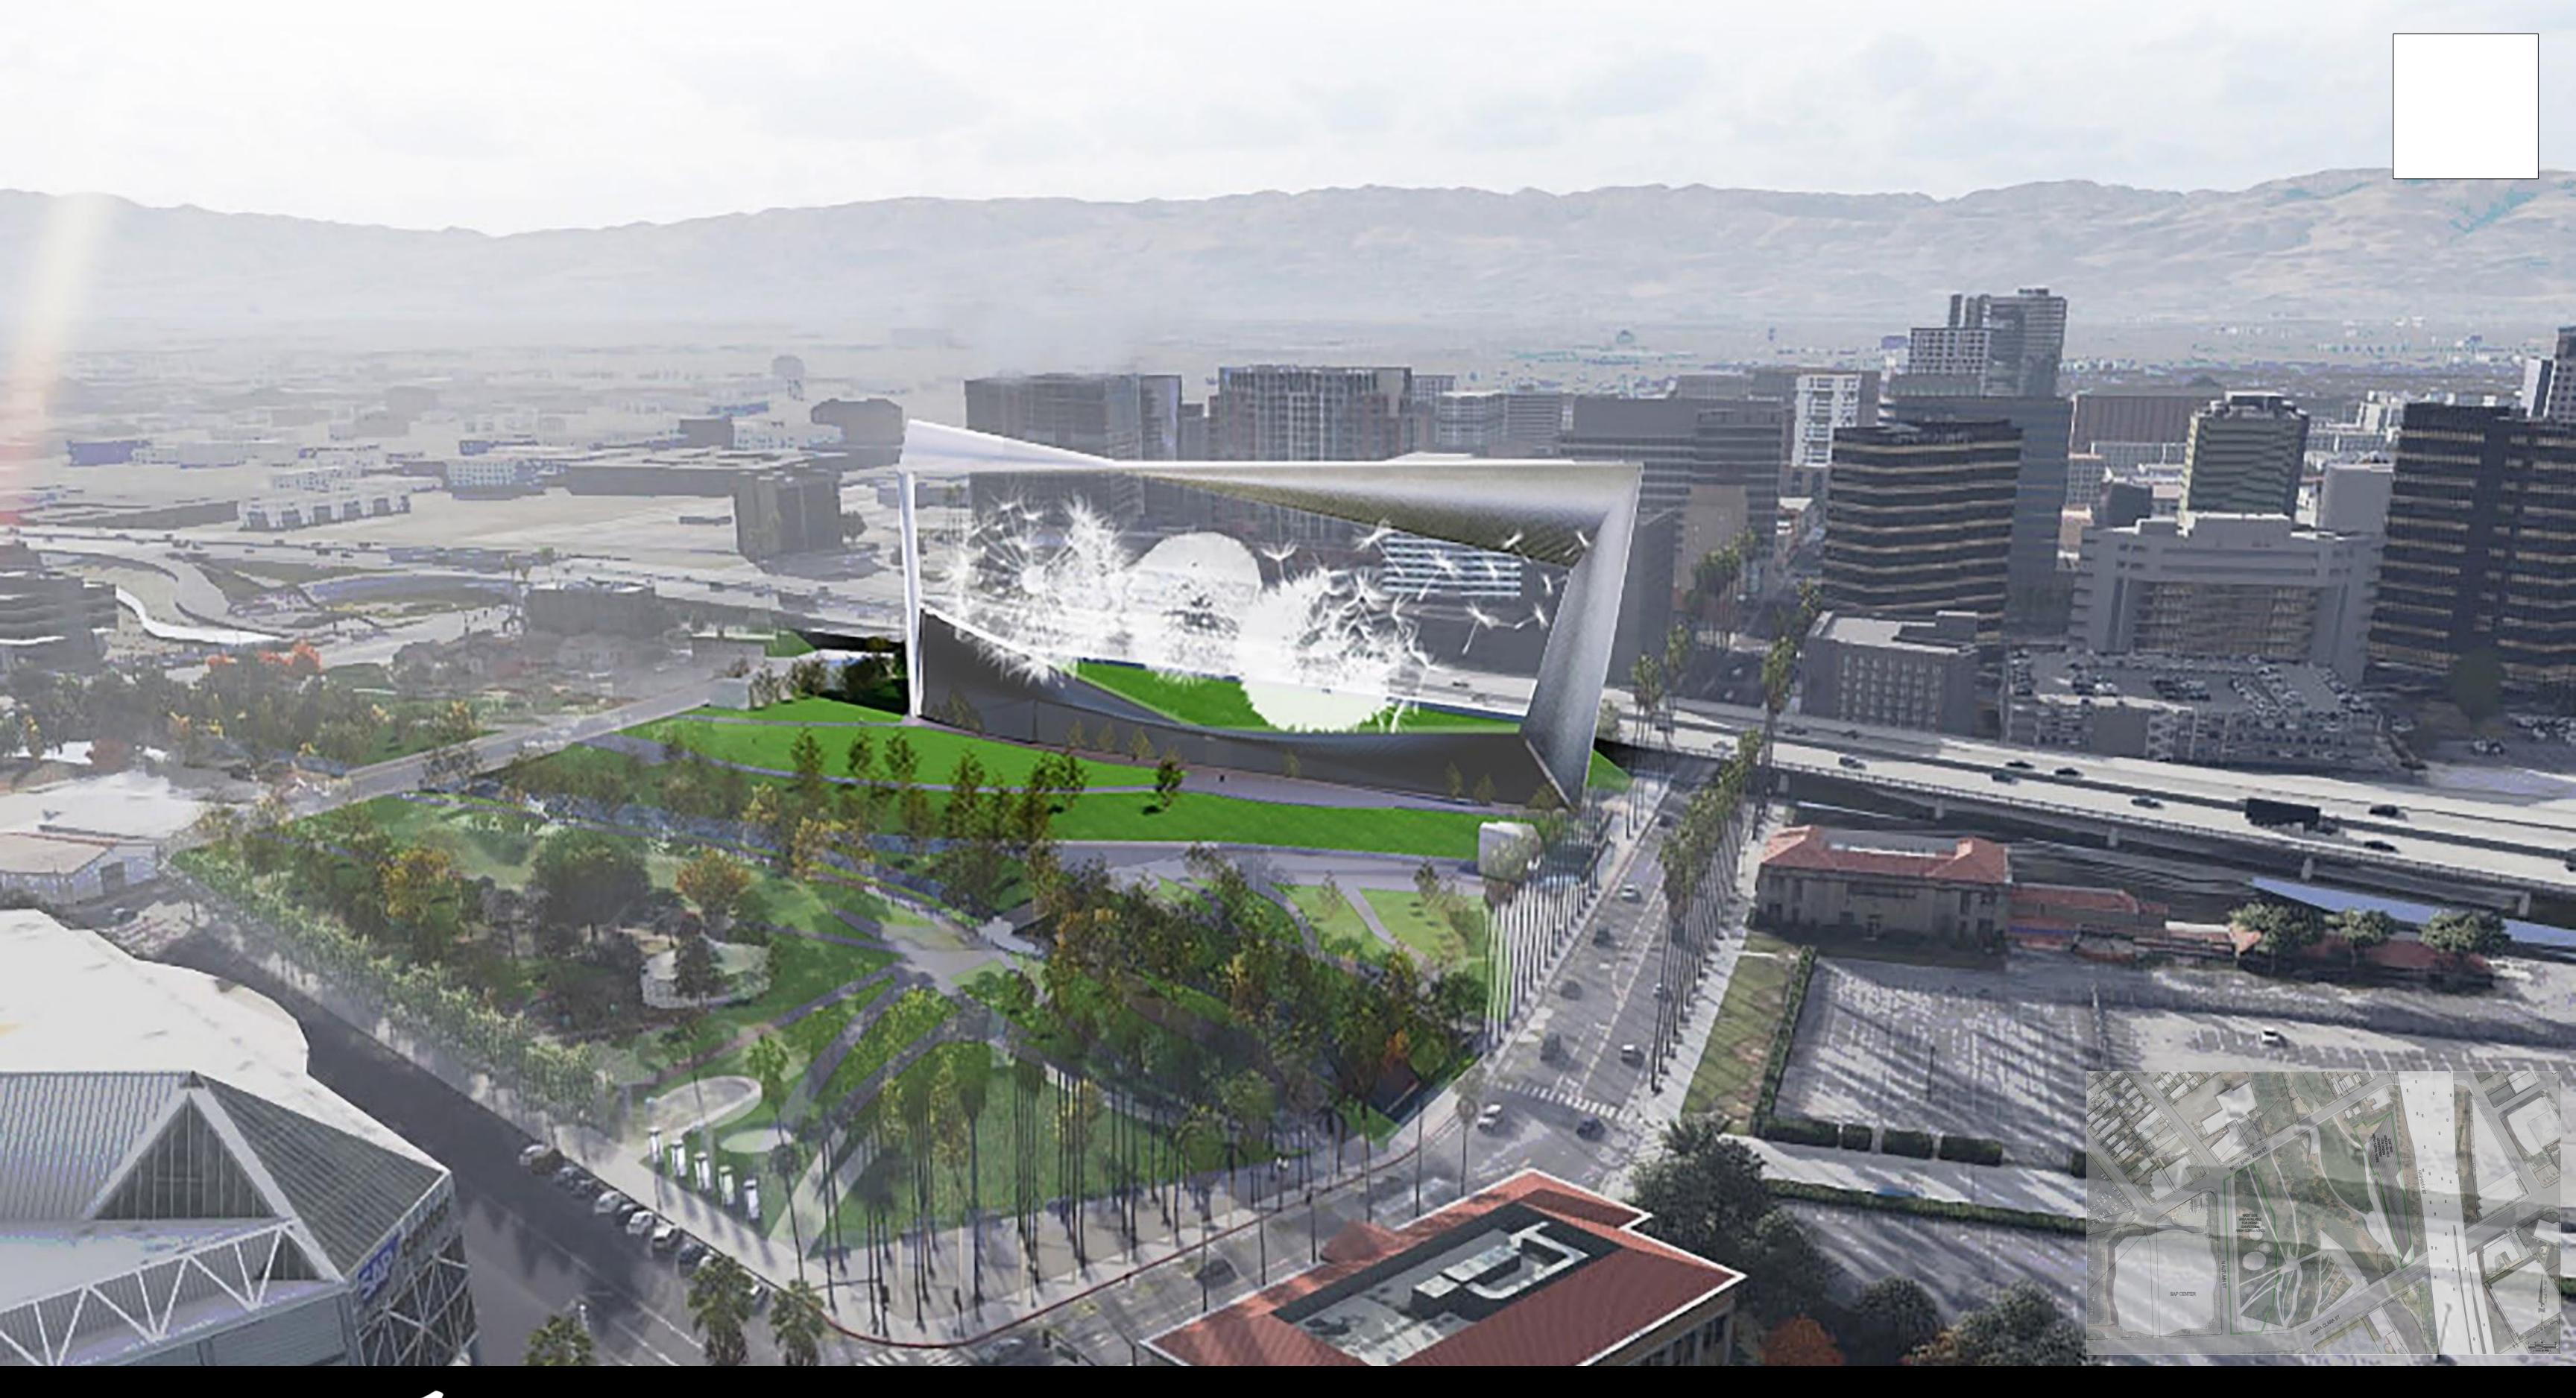

## confluence: a united vision of nature and technology

## The "confluence" focuses on a vibrant, harmonious, and balanced view at the heart of the city.

San Jose is a major urban technology hub. It is a creative and innovative leader of commerce with roots that evolved from an agrarian past. The monumental frame focuses the viewer on the center of commerce and the park's natural landscape which is fed by the Guadalupe River.

## Evolving art opportunities invite public discourse with

high visibility thematic installations inspired by nature and the digital world. **The confluence framework** is a thin structure inspired by a digital screen that dynamically alters the viewer's perspective with movement and light.

The interactive base hosts a stepped playground, gathering spaces, shaded areas, and accommodates stage performances.