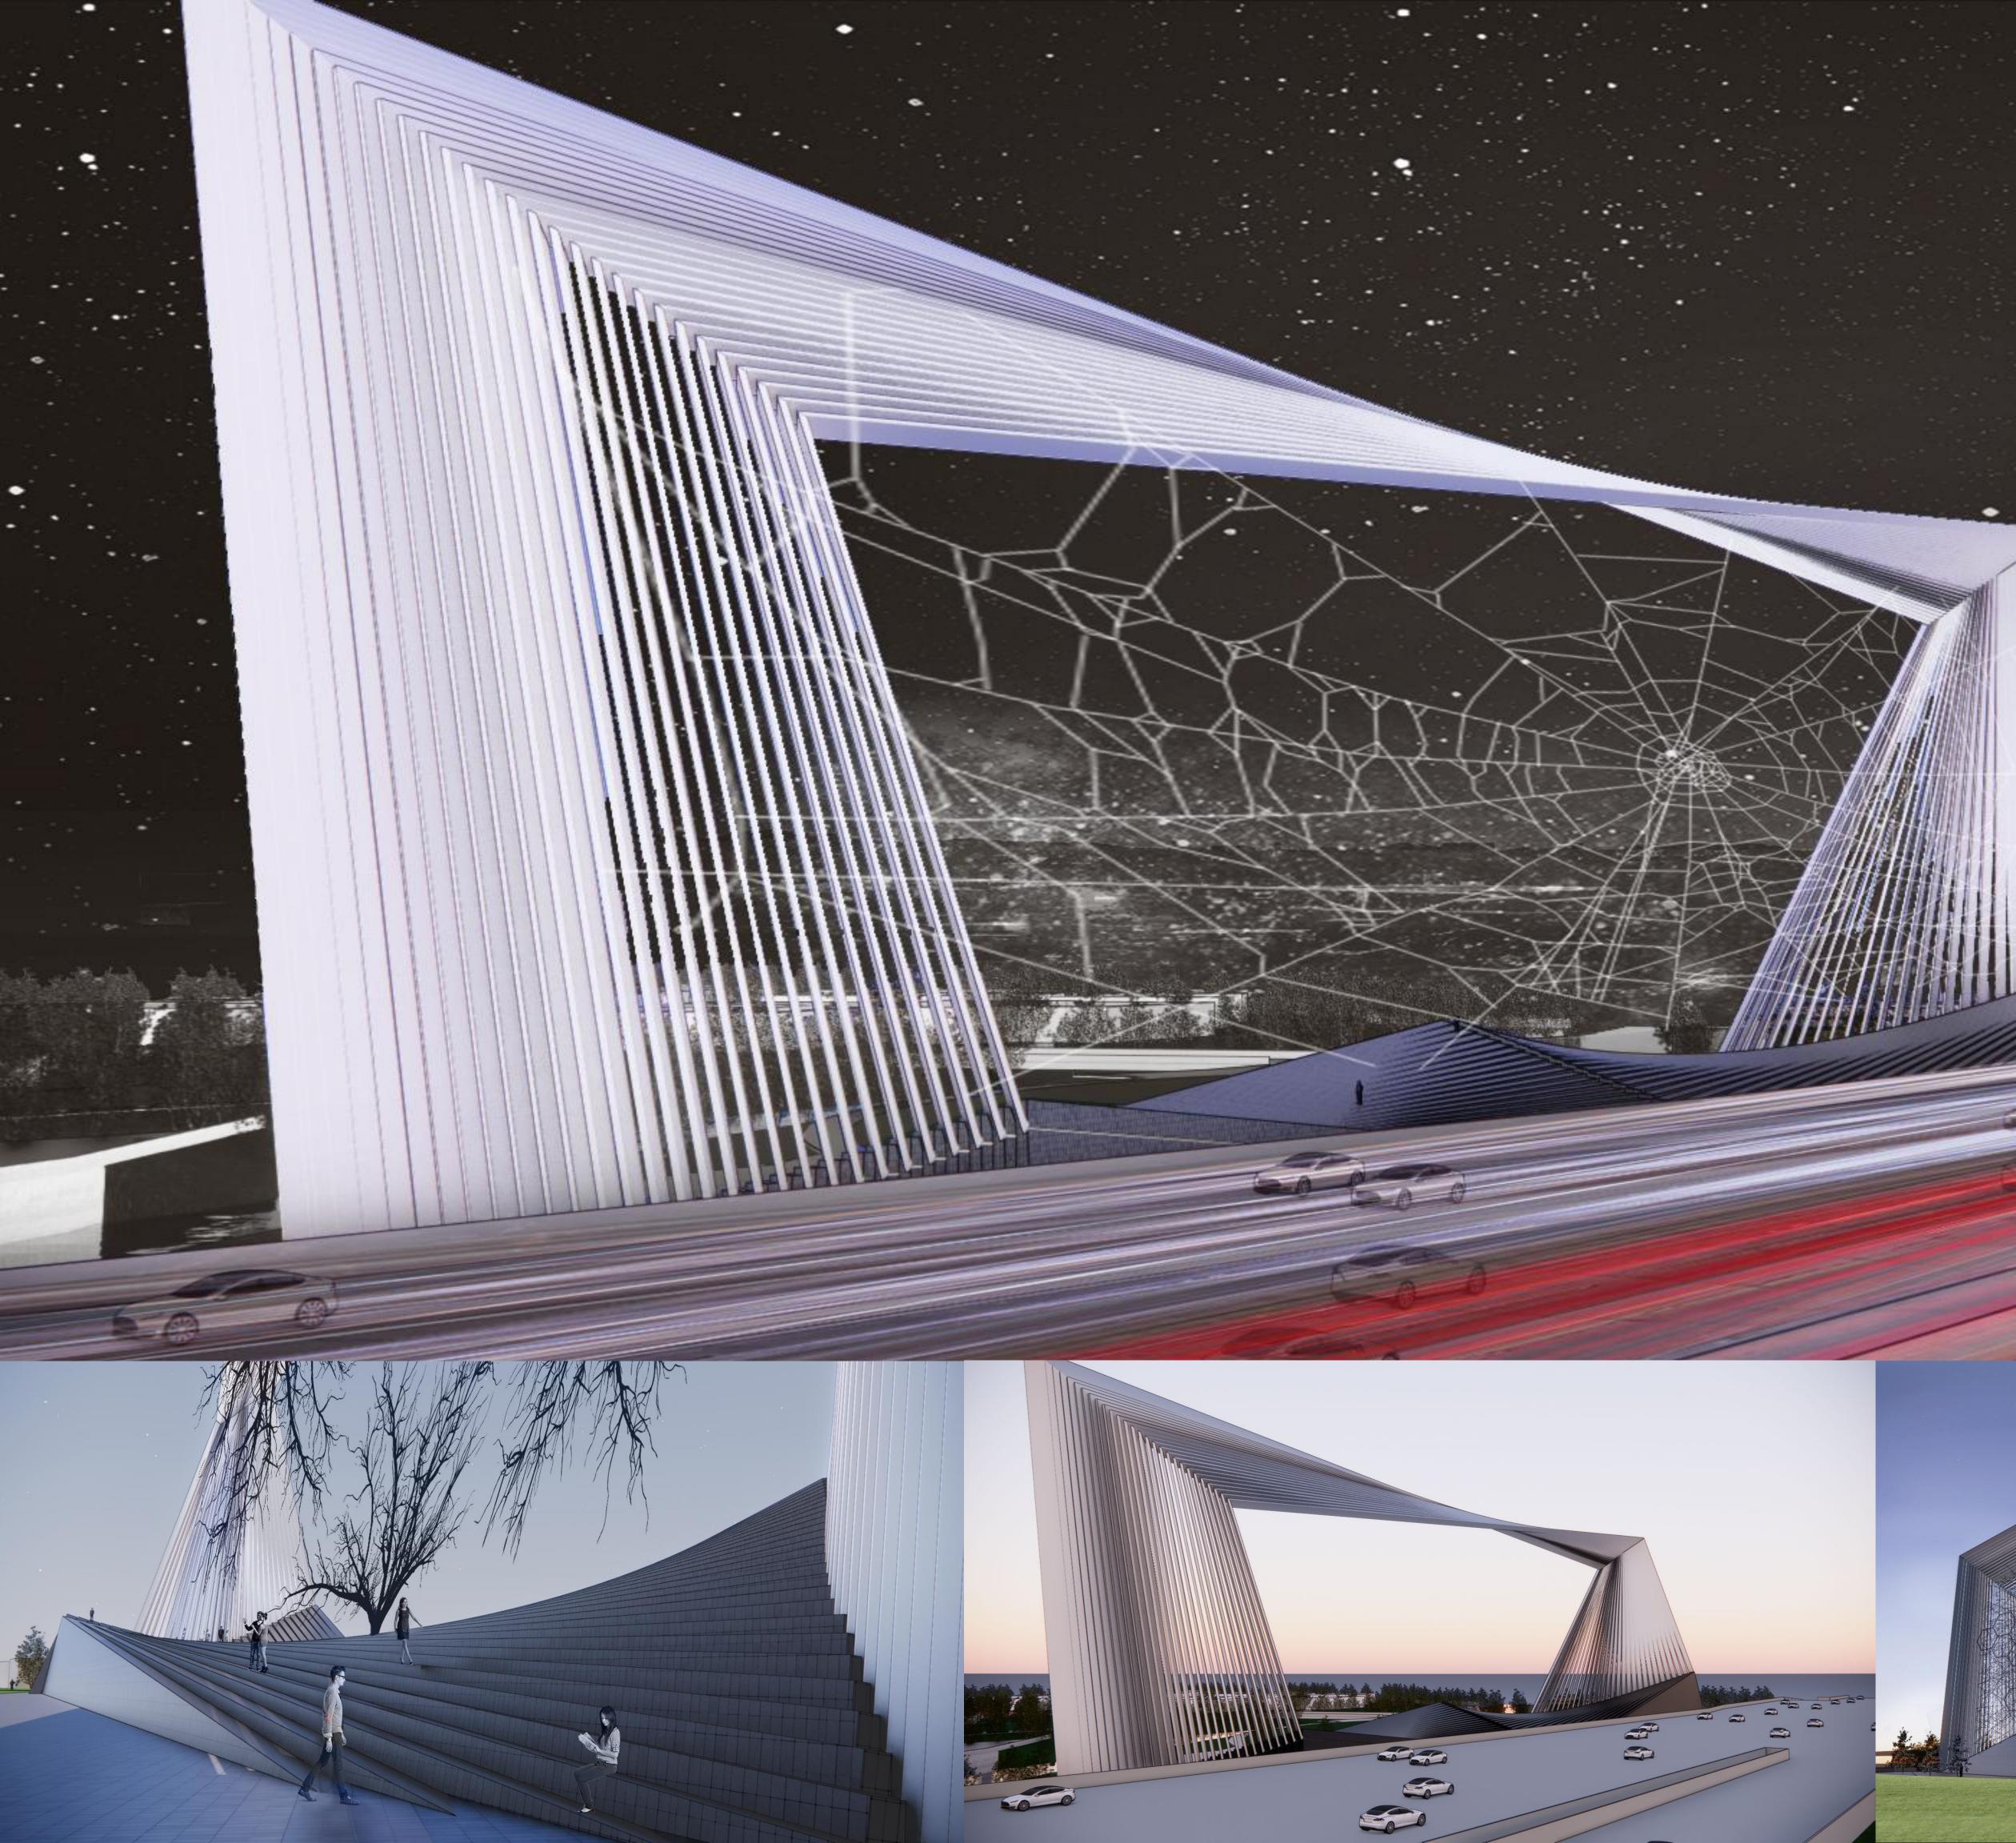

## Evolving art opportunities invite public discourse with

high visibility thematic installations inspired by nature and the digital world. **The confluence framework** is a thin structure inspired by a digital screen that dynamically alters the viewer's perspective with movement and light.

The interactive base hosts a stepped playground, gathering spaces, shaded areas, and accommodates stage performances.