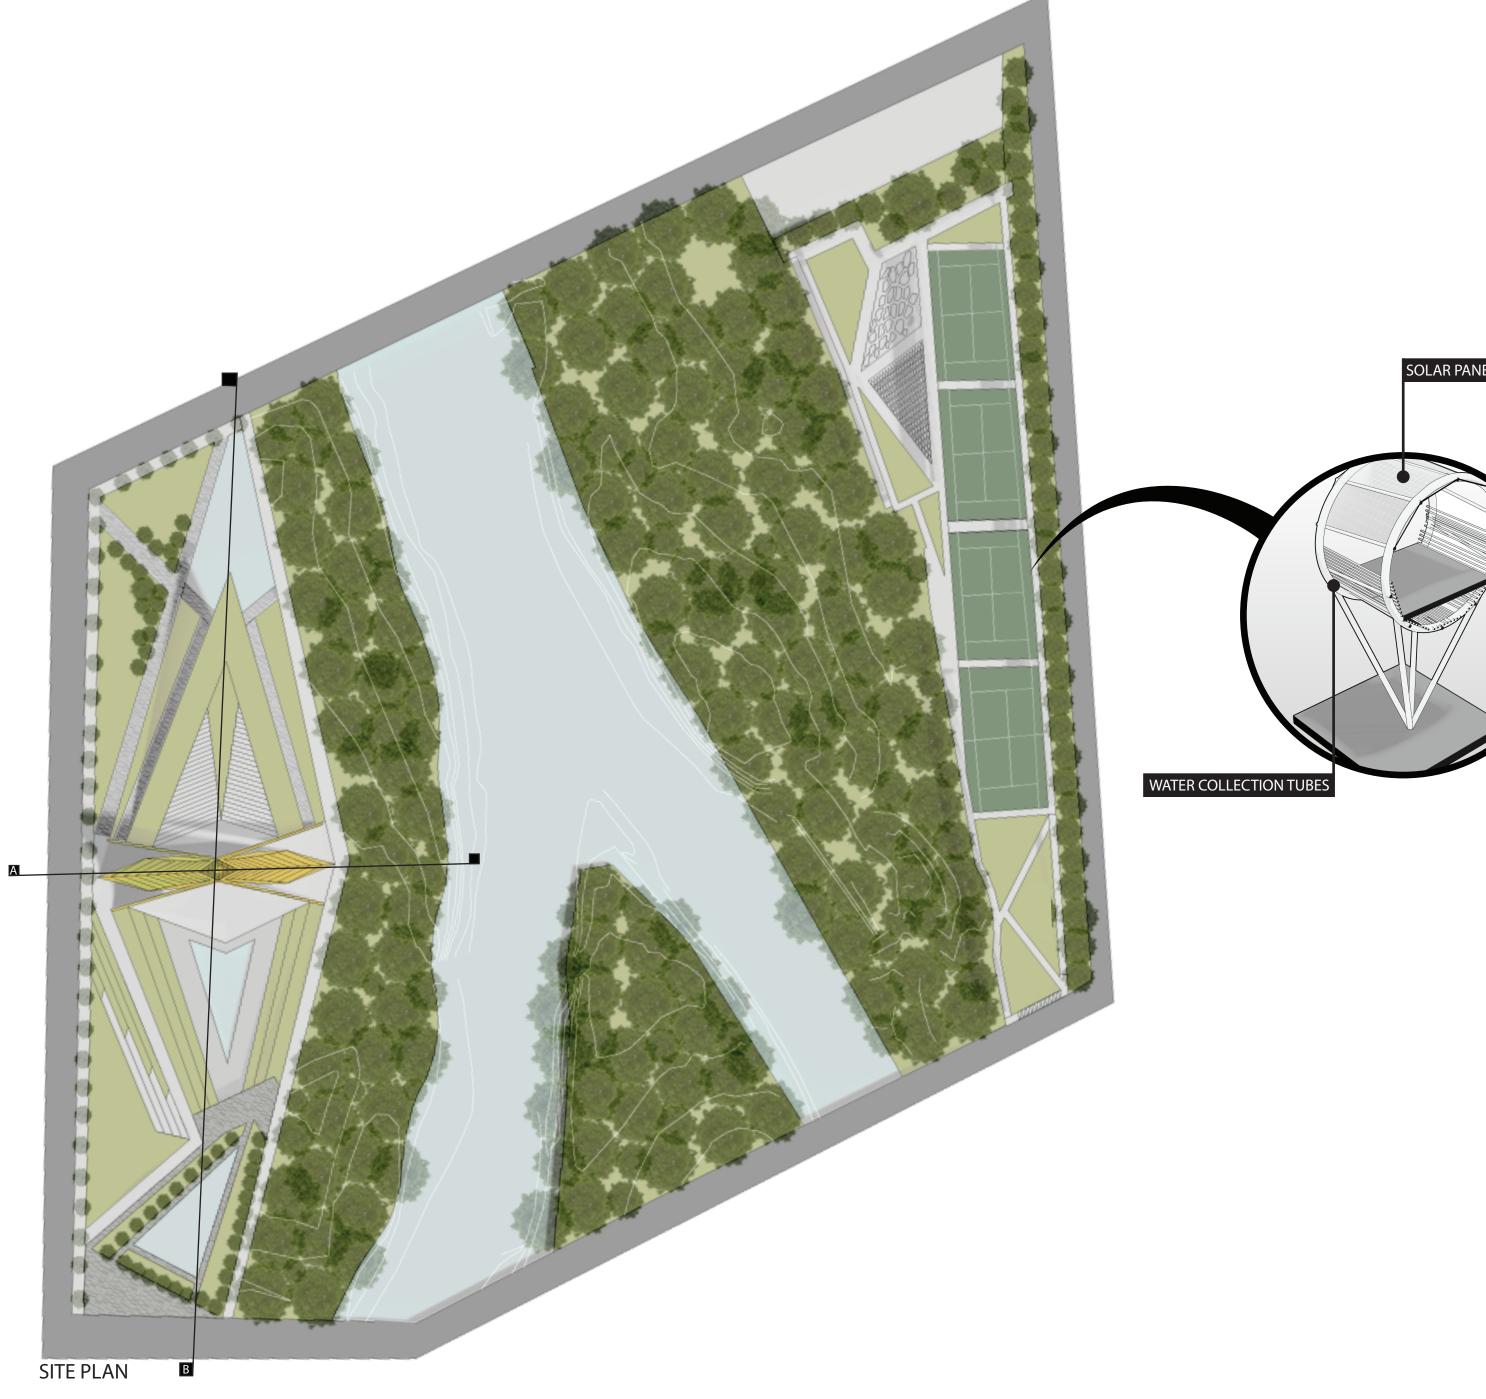

THE STRUCTURE MEETS THE REQUIREMENT OF BEING MONUMENTAL AND UNIQUE, PROVIDING STRIKING-YET DIFFERENT VIEWS FROM EVERY ANGLE AND DEPENDING ON DIFFERENT TIMES OF THE DAY AND NIGHT. THE MONUMENTAL STRUCTURE, AN ARCHITECTURAL AS WELL AS ENGINEERING MARVEL WILL ALSO CONTAIN TWO LARGE ELEVATORS BUILT INTO IT THAT WOULD ALLOW FOR GUESTS TO GET TO THE TOP WHERE THEY WILL HAVE PANORAMIC VIEWS OF THE ENTIRE VALLEY. ON THE SMALLER EAST SIDE SITE, THE ADDITION OF AN ELEVATED, COVERED WALKING PATH AS WELL AS AREAS FOR LOCAL ARTISTS TO SHARE THEIR WORK WITH THE COMMUNITY WILL HELP TURN THE LOCATION INTO MORE OF A POINT OF INTEREST FOR LOCALS AS WELL AS VISITORS.

EAST SIDE SITE

THE FIRST PART OF THE MOMUMENTAL STRUCTURE RISES OUT OF THE GROUND 200' INTO THE AIR. SILICON VALLEY HAS FOR DECADES STOOD

ABOVE THE REST OF THE WORLD AS LEADERS IN INNOVATION. THE THREE DIFFERENT ELEMENTS OF THIS PART OF THE MONUMENT COME TOGETHER AT THE TOP, AS THE PAST, PRESENT AND FUTURE AND THE ROLE THEY ALL PLAY IN HELPING SILICON VALLEY RISE ABOVE THE REST OF THE WORLD.

THE SECOND PART OF THE MONUMENTAL STRUCTURE STRETCHES OUT DIAGONALLY HEADING NORTH. THIS SECONDARY ELEMENT SPEAKS TO THE PEOPLE AND CULTURE OF SILICON VALLEY. A CULTURE OF LOOKING BEYOND TODAY AND INTO THE FUTURE OF WHAT CAN BE. NEVER SETTLING FOR WHERE WE ARE TODAY BUT PUSHING BEYOND, ALWAYS STRIVING TO MOVE FORWARD.