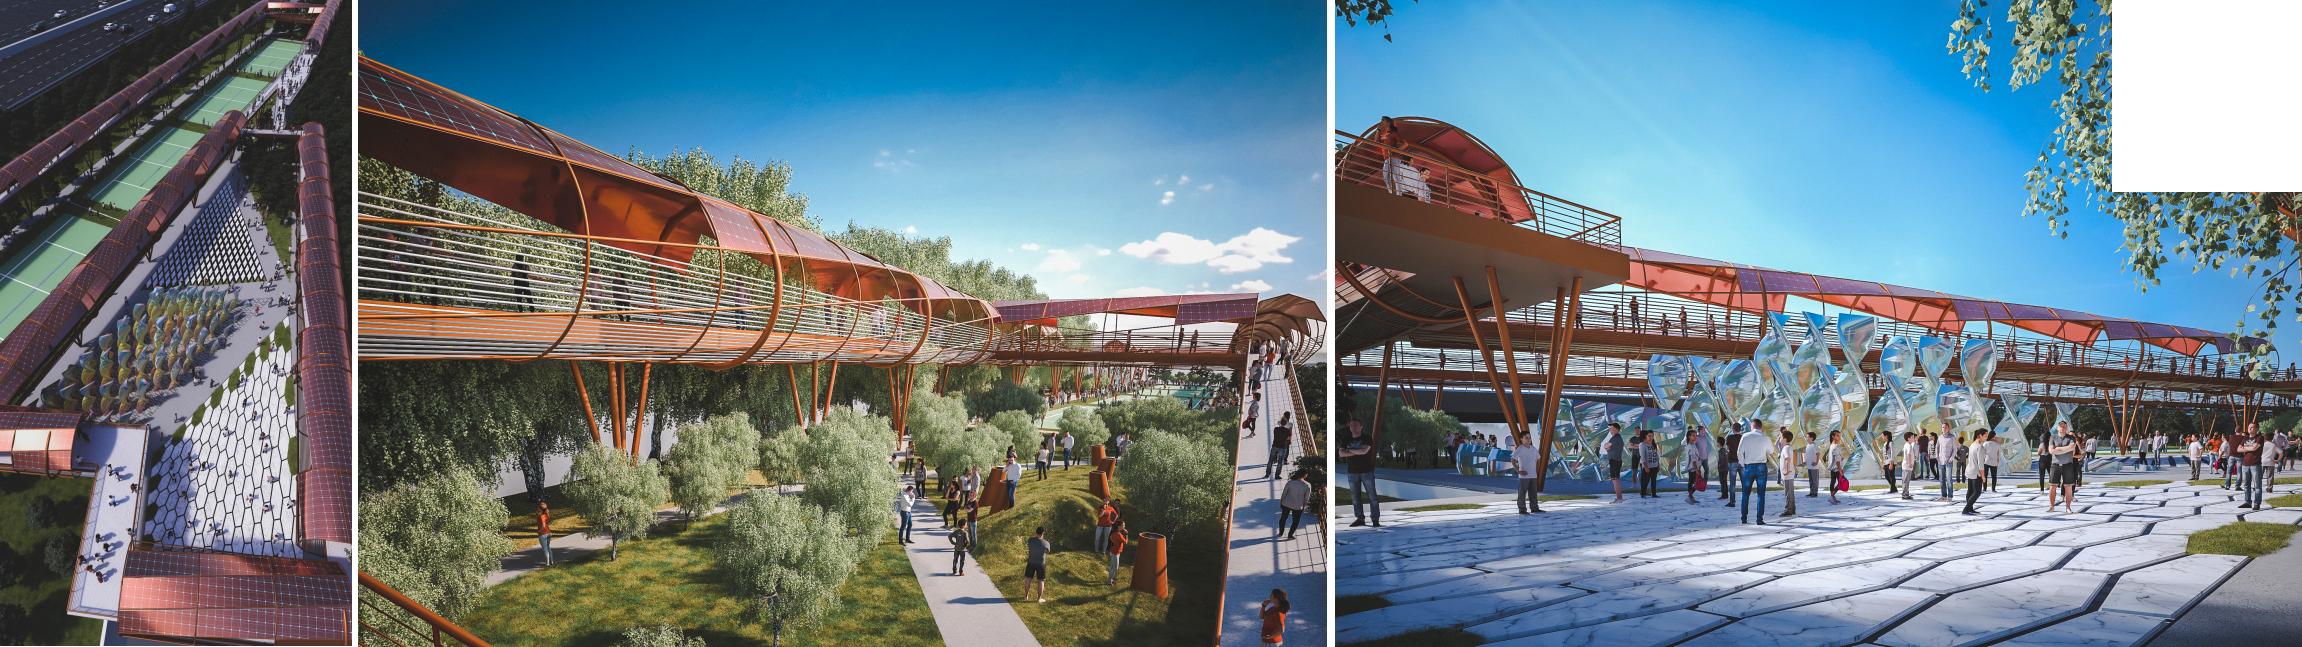

THE STRUCTURE MEETS THE REQUIREMENT OF BEING MONUMENTAL AND UNIQUE, PROVIDING STRIKING-YET DIFFERENT VIEWS FROM EVERY ANGLE AND DEPENDING ON DIFFERENT TIMES OF THE DAY AND NIGHT. THE MONUMENTAL STRUCTURE, AN ARCHITECTURAL AS WELL AS ENGINEERING MARVEL WILL ALSO CONTAIN TWO LARGE ELEVATORS BUILT INTO IT THAT WOULD ALLOW FOR GUESTS TO GET TO THE TOP WHERE THEY WILL HAVE PANORAMIC VIEWS OF THE ENTIRE VALLEY. ON THE SMALLER EAST SIDE SITE, THE ADDITION OF AN ELEVATED, COVERED WALKING PATH AS WELL AS AREAS FOR LOCAL ARTISTS TO SHARE THEIR WORK WITH THE COMMUNITY WILL HELP TURN THE LOCATION INTO MORE OF A POINT OF INTEREST FOR LOCALS AS WELL AS VISITORS.