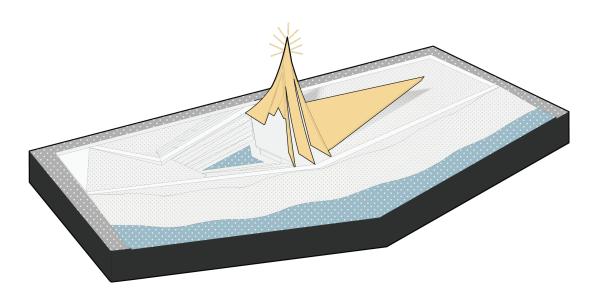

EAST SIDE SITE

THE FIRST PART OF THE MOMUMENTAL STRUCTURE RISES OUT OF THE GROUND 200' INTO THE AIR. SILICON VALLEY HAS FOR DECADES STOOD

ABOVE THE REST OF THE WORLD AS LEADERS IN INNOVATION. THE THREE DIFFERENT ELEMENTS OF THIS PART OF THE MONUMENT COME TOGETHER AT THE TOP, AS THE PAST, PRESENT AND FUTURE AND THE ROLE THEY ALL PLAY IN HELPING SILICON VALLEY RISE ABOVE THE REST OF THE WORLD.

THE SECOND PART OF THE MONUMENTAL STRUCTURE STRETCHES OUT DIAGONALLY HEADING NORTH. THIS SECONDARY ELEMENT SPEAKS TO THE PEOPLE AND CULTURE OF SILICON VALLEY. A CULTURE OF LOOKING BEYOND TODAY AND INTO THE FUTURE OF WHAT CAN BE. NEVER SETTLING FOR WHERE WE ARE TODAY BUT PUSHING BEYOND, ALWAYS STRIVING TO MOVE FORWARD.