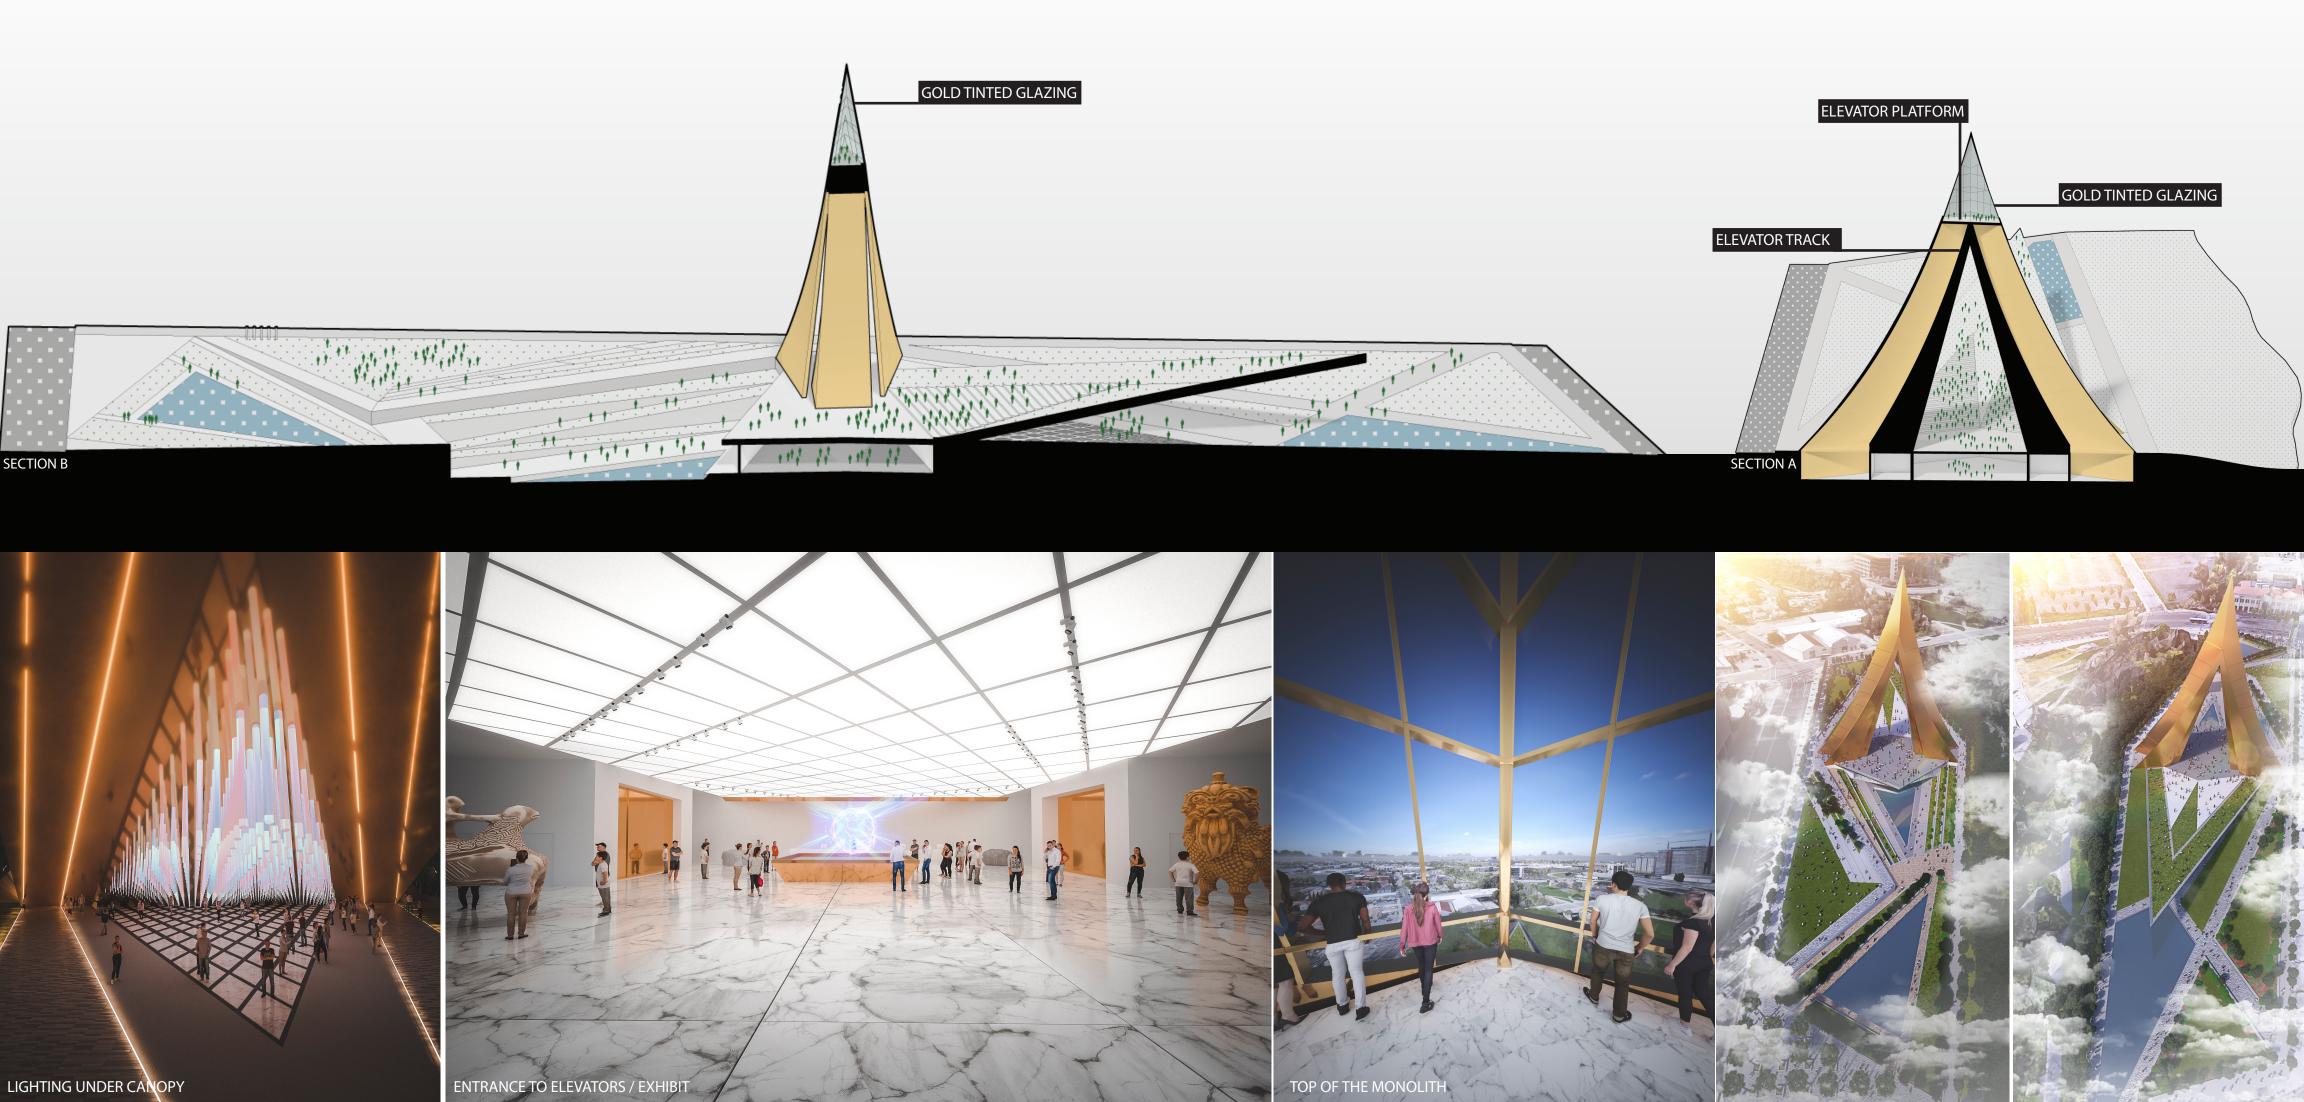

## THE MONOLITH

THE MONOLITH IS THE PHYSICAL REPRESENTATION OF SILICON VALLEY. ONE ELEMENT OF THE MONOLITH RISES ABOVE GROUND TO MEET THE SKY, WHICH SPEAKS TO SILICON VALLEY AND ITS PLACE IN THE WORLD ABOVE ALL ELSE AS THE LEADER IN INNOVATION. THE SECOND ELEMENT OF THE MONOLITH STRETCHES OUT DIAGONALLY POINTING NORTH, WHICH SPEAKS DIRECTLY TO THE PEOPLE AND CULTURE OF SILICON VALLEY. A CULTURE OF LOOKING BEYOND TODAY INTO THE FUTURE, ALWAYS STRIVING TO PUSH FORWARD AND INNOVATE. FOR DECADES, SILICON VALLEY HAS BEEN THE GOLDEN STANDARD OF A SOCIETY OF INNOVATORS, THE MONOLITH WILL SERVE AS A CONSTANT REMINDER.

THE STRUCTURE MEETS THE REQUIREMENT OF BEING MONUMENTAL AND UNIQUE, PROVIDING STRIKING-YET DIFFERENT VIEWS FROM EVERY ANGLE AND DEPENDING ON DIFFERENT TIMES OF THE DAY AND NIGHT. THE MONUMENTAL STRUCTURE, AN ARCHITECTURAL AS WELL AS ENGINEERING MARVEL WILL ALSO CONTAIN TWO LARGE ELEVATORS BUILT INTO IT THAT WOULD ALLOW FOR GUESTS TO GET TO THE TOP WHERE THEY WILL HAVE PANORAMIC VIEWS OF THE ENTIRE VALLEY. ON THE SMALLER EAST SIDE SITE, THE ADDITION OF AN ELEVATED, COVERED WALKING PATH AS WELL AS AREAS FOR LOCAL ARTISTS TO SHARE THEIR WORK WITH THE COMMUNITY WILL HELP TURN THE LOCATION INTO MORE OF A POINT OF INTEREST FOR LOCALS AS WELL AS VISITORS.

EAST SIDE SITE

THE FIRST PART OF THE MOMUMENTAL STRUCTURE RISES OUT OF THE GROUND 200' INTO THE AIR. SILICON VALLEY HAS FOR DECADES STOOD

ABOVE THE REST OF THE WORLD AS LEADERS IN INNOVATION. THE THREE DIFFERENT ELEMENTS OF THIS PART OF THE MONUMENT COME TOGETHER AT THE TOP, AS THE PAST, PRESENT AND FUTURE AND THE ROLE THEY ALL PLAY IN HELPING SILICON VALLEY RISE ABOVE THE REST OF THE WORLD.

THE SECOND PART OF THE MONUMENTAL STRUCTURE STRETCHES OUT DIAGONALLY HEADING NORTH. THIS SECONDARY ELEMENT SPEAKS TO THE PEOPLE AND CULTURE OF SILICON VALLEY. A CULTURE OF LOOKING BEYOND TODAY AND INTO THE FUTURE OF WHAT CAN BE. NEVER SETTLING FOR WHERE WE ARE TODAY BUT PUSHING BEYOND, ALWAYS STRIVING TO MOVE FORWARD.

THE PROJECT SERVES AS THE PHYSICAL REPRESENTATION OF SILICON VALLEY. TOGETHER THE MONUMENTAL STRUCTURE SPEAKS TO GOING ABOVE AND BEYOND. IT SERVES AS A REMINDER AS WELL AS A CELEBRATION OF THE AREA, THE CULTURE AND IT'S PEOPLE. A LARGER THAN LIFE MONUMENT USING INOVATIVE AND IMPRESSIVE STRUCTURE TO STAND OUT AS A TRULY UNIQUE MONUMENT.