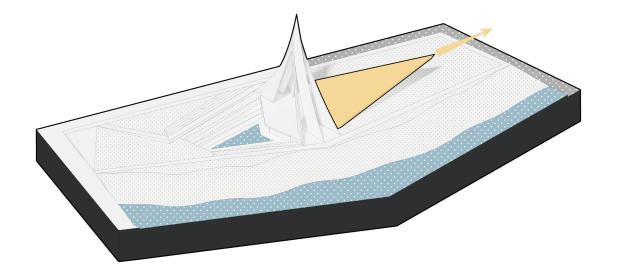

EAST SIDE SITE

THE FIRST PART OF THE MOMUMENTAL STRUCTURE RISES OUT OF THE GROUND 200' INTO THE AIR. SILICON VALLEY HAS FOR DECADES STOOD

ABOVE THE REST OF THE WORLD AS LEADERS IN INNOVATION. THE THREE DIFFERENT ELEMENTS OF THIS PART OF THE MONUMENT COME TOGETHER AT THE TOP, AS THE PAST, PRESENT AND FUTURE AND THE ROLE THEY ALL PLAY IN HELPING SILICON VALLEY RISE ABOVE THE REST OF THE WORLD.

THE SECOND PART OF THE MONUMENTAL STRUCTURE STRETCHES OUT DIAGONALLY HEADING NORTH. THIS SECONDARY ELEMENT SPEAKS TO THE PEOPLE AND CULTURE OF SILICON VALLEY. A CULTURE OF LOOKING BEYOND TODAY AND INTO THE FUTURE OF WHAT CAN BE. NEVER SETTLING FOR WHERE WE ARE TODAY BUT PUSHING BEYOND, ALWAYS STRIVING TO MOVE FORWARD.