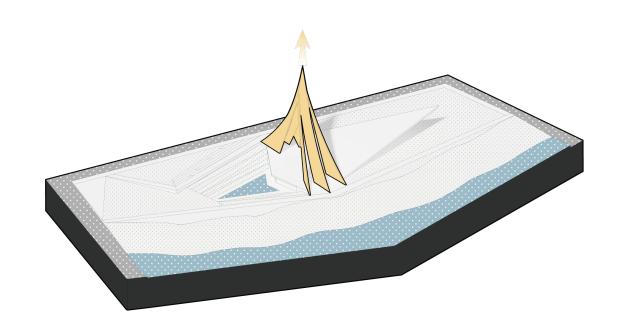

## THE MONOLITH

THE MONOLITH IS THE PHYSICAL REPRESENTATION OF SILICON VALLEY. ONE ELEMENT OF THE MONOLITH RISES ABOVE GROUND TO MEET THE SKY, WHICH SPEAKS TO SILICON VALLEY AND ITS PLACE IN THE WORLD ABOVE ALL ELSE AS THE LEADER IN INNOVATION. THE SECOND ELEMENT OF THE MONOLITH STRETCHES OUT DIAGONALLY POINTING NORTH, WHICH SPEAKS DIRECTLY TO THE PEOPLE AND CULTURE OF SILICON VALLEY. A CULTURE OF LOOKING BEYOND TODAY INTO THE FUTURE, ALWAYS STRIVING TO PUSH FORWARD AND INNOVATE. FOR DECADES, SILICON VALLEY HAS BEEN THE GOLDEN STANDARD OF A SOCIETY OF INNOVATORS, THE MONOLITH WILL SERVE AS A CONSTANT REMINDER.

EAST SIDE SITE

THE FIRST PART OF THE MOMUMENTAL STRUCTURE RISES OUT OF THE GROUND 200' INTO THE AIR. SILICON VALLEY HAS FOR DECADES STOOD

ABOVE THE REST OF THE WORLD AS LEADERS IN INNOVATION. THE THREE DIFFERENT ELEMENTS OF THIS PART OF THE MONUMENT COME TOGETHER AT THE TOP, AS THE PAST, PRESENT AND FUTURE AND THE ROLE THEY ALL PLAY IN HELPING SILICON VALLEY RISE ABOVE THE REST OF THE WORLD.

THE SECOND PART OF THE MONUMENTAL STRUCTURE STRETCHES OUT DIAGONALLY HEADING NORTH. THIS SECONDARY ELEMENT SPEAKS TO THE PEOPLE AND CULTURE OF SILICON VALLEY. A CULTURE OF LOOKING BEYOND TODAY AND INTO THE FUTURE OF WHAT CAN BE. NEVER SETTLING FOR WHERE WE ARE TODAY BUT PUSHING BEYOND, ALWAYS STRIVING TO MOVE FORWARD.