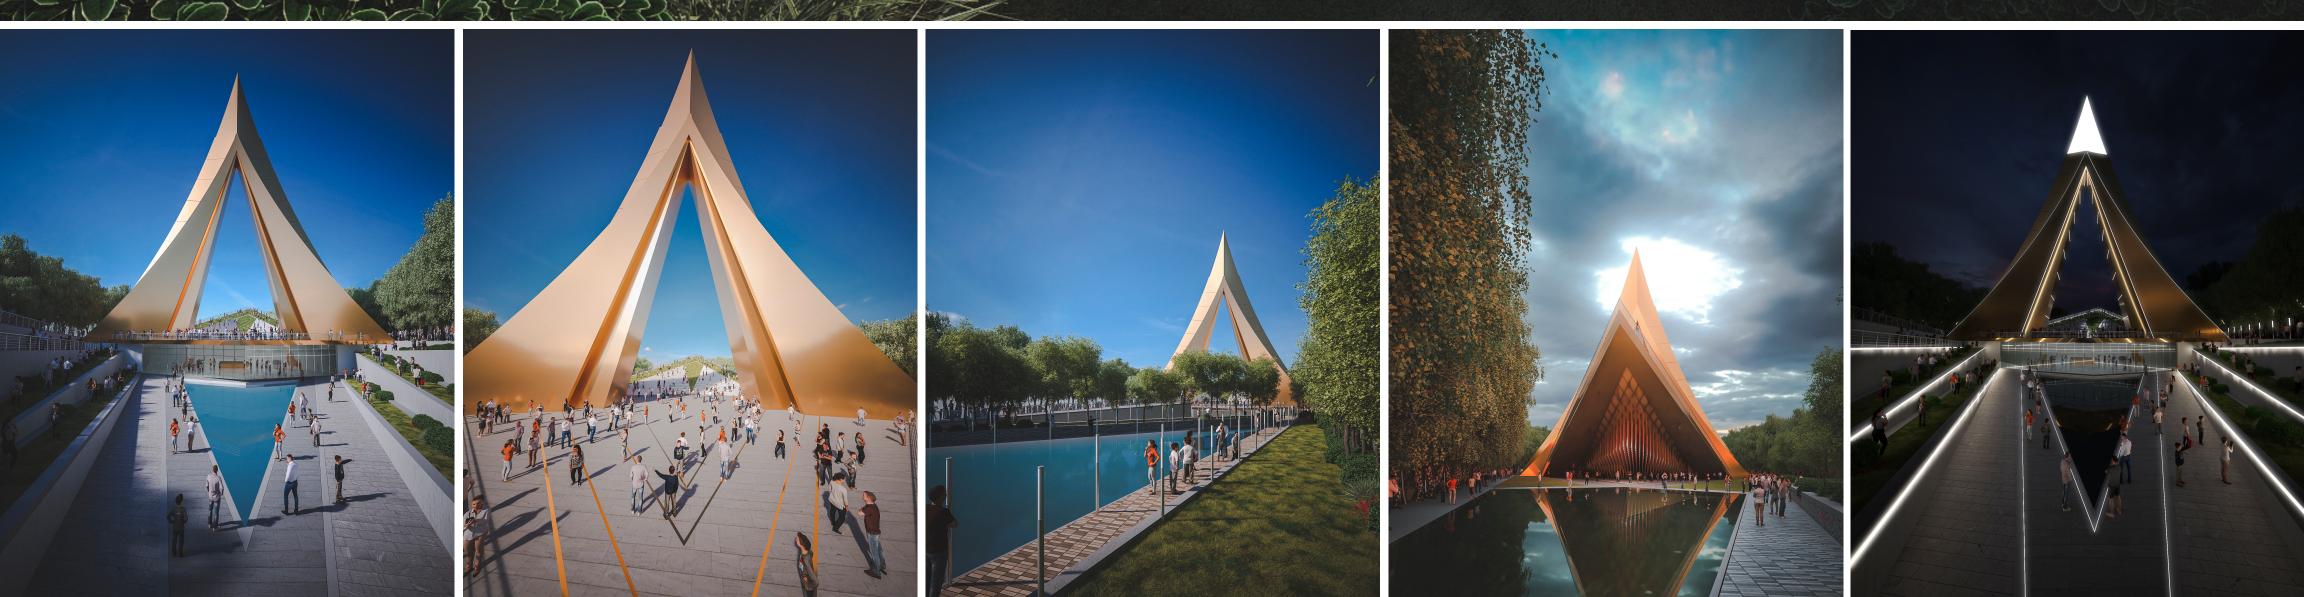

THE STRUCTURE MEETS THE REQUIREMENT OF BEING MONUMENTAL AND UNIQUE, PROVIDING STRIKING-YET DIFFERENT VIEWS FROM EVERY ANGLE AND DEPENDING ON DIFFERENT TIMES OF THE DAY AND NIGHT. THE MONUMENTAL STRUCTURE, AN ARCHITECTURAL AS WELL AS ENGINEERING MARVEL WILL ALSO CONTAIN TWO LARGE ELEVATORS BUILT INTO IT THAT WOULD ALLOW FOR GUESTS TO GET TO THE TOP WHERE THEY WILL HAVE PANORAMIC VIEWS OF THE ENTIRE VALLEY. ON THE SMALLER EAST SIDE SITE, THE ADDITION OF AN ELEVATED, COVERED WALKING PATH AS WELL AS AREAS FOR LOCAL ARTISTS TO SHARE THEIR WORK WITH THE COMMUNITY WILL HELP TURN THE LOCATION INTO MORE OF A POINT OF INTEREST FOR LOCALS AS WELL AS VISITORS.

EAST SIDE SITE

THE FIRST PART OF THE MOMUMENTAL STRUCTURE RISES OUT OF THE GROUND 200' INTO THE AIR. SILICON VALLEY HAS FOR DECADES STOOD

ABOVE THE REST OF THE WORLD AS LEADERS IN INNOVATION. THE THREE DIFFERENT ELEMENTS OF THIS PART OF THE MONUMENT COME TOGETHER AT THE TOP, AS THE PAST, PRESENT AND FUTURE AND THE ROLE THEY ALL PLAY IN HELPING SILICON VALLEY RISE ABOVE THE REST OF THE WORLD.

THE SECOND PART OF THE MONUMENTAL STRUCTURE STRETCHES OUT DIAGONALLY HEADING NORTH. THIS SECONDARY ELEMENT SPEAKS TO THE PEOPLE AND CULTURE OF SILICON VALLEY. A CULTURE OF LOOKING BEYOND TODAY AND INTO THE FUTURE OF WHAT CAN BE. NEVER SETTLING FOR WHERE WE ARE TODAY BUT PUSHING BEYOND, ALWAYS STRIVING TO MOVE FORWARD.

THE PROJECT SERVES AS THE PHYSICAL REPRESENTATION OF SILICON VALLEY. TOGETHER THE MONUMENTAL STRUCTURE SPEAKS TO GOING ABOVE AND BEYOND. IT SERVES AS A REMINDER AS WELL AS A CELEBRATION OF THE AREA, THE CULTURE AND IT'S PEOPLE. A LARGER THAN LIFE MONUMENT USING INOVATIVE AND IMPRESSIVE STRUCTURE TO STAND OUT AS A TRULY UNIQUE MONUMENT.