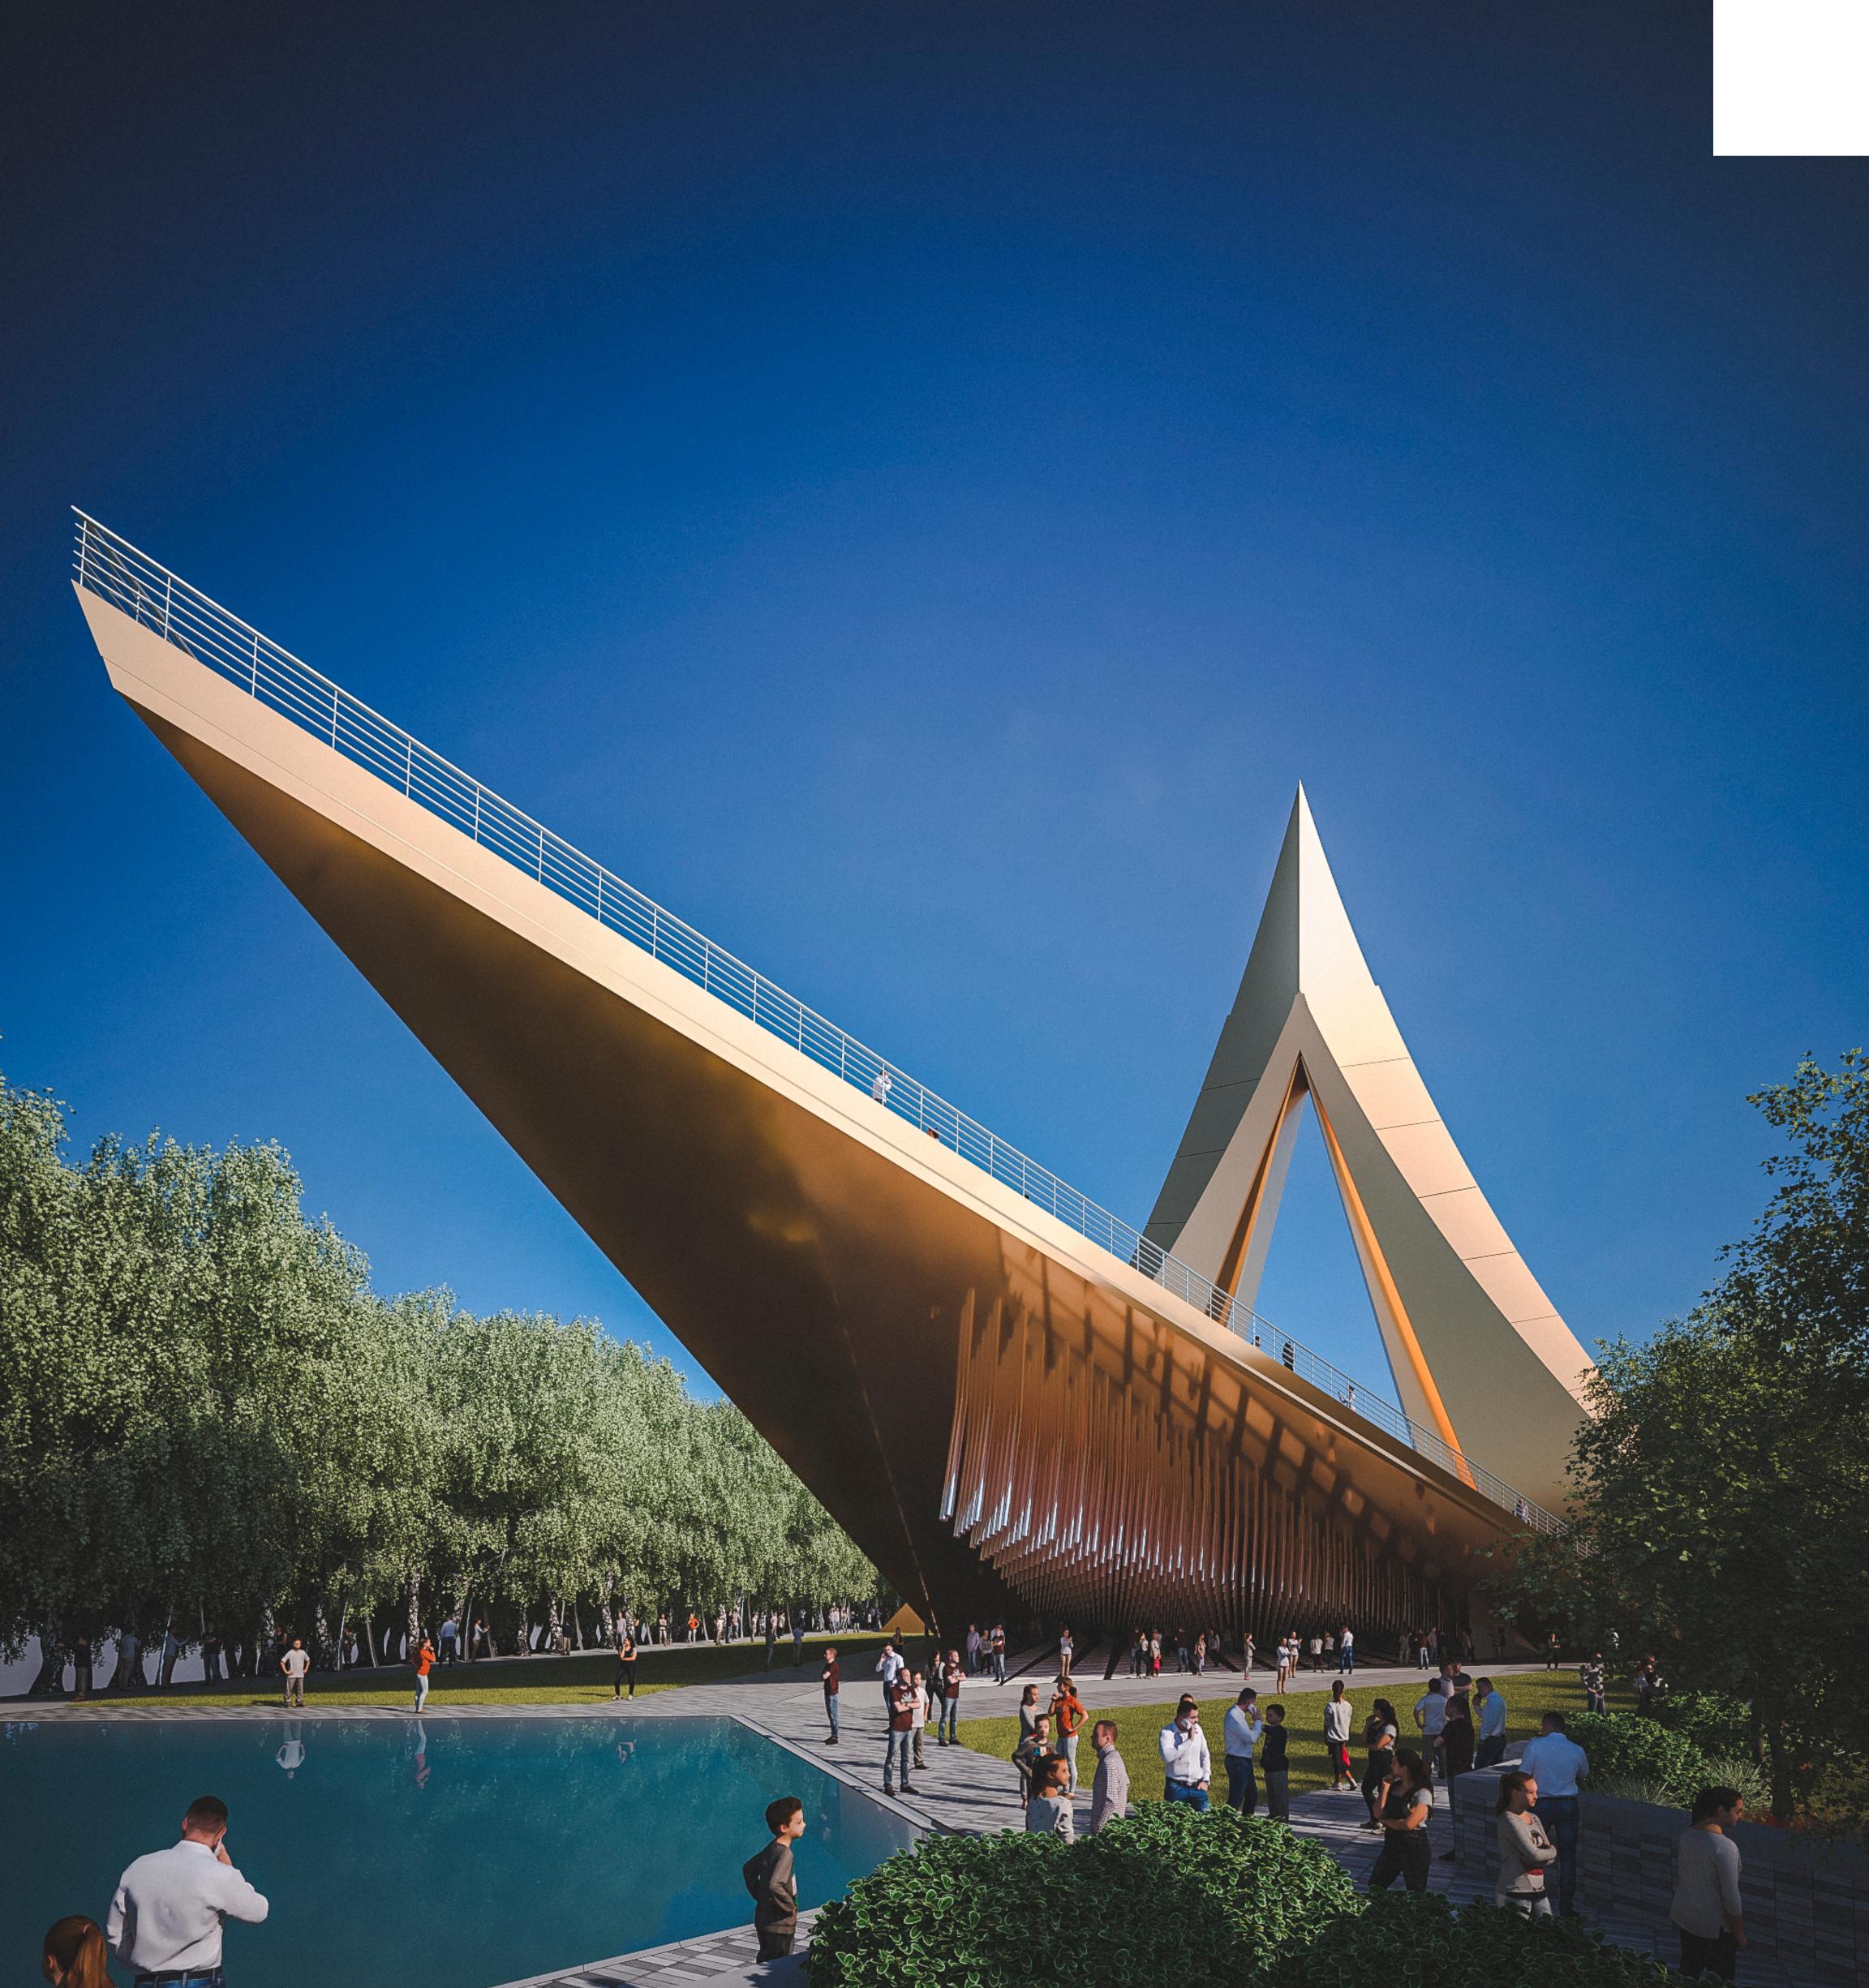

## THE MONOLITH

THE MONOLITH IS THE PHYSICAL REPRESENTATION OF SILICON VALLEY. ONE ELEMENT OF THE MONOLITH RISES ABOVE GROUND TO MEET THE SKY, WHICH SPEAKS TO SILICON VALLEY AND ITS PLACE IN THE WORLD ABOVE ALL ELSE AS THE LEADER IN INNOVATION. THE SECOND ELEMENT OF THE MONOLITH STRETCHES OUT DIAGONALLY POINTING NORTH, WHICH SPEAKS DIRECTLY TO THE PEOPLE AND CULTURE OF SILICON VALLEY. A CULTURE OF LOOKING BEYOND TODAY INTO THE FUTURE, ALWAYS STRIVING TO PUSH FORWARD AND INNOVATE. FOR DECADES, SILICON VALLEY HAS BEEN THE GOLDEN STANDARD OF A SOCIETY OF INNOVATORS, THE MONOLITH WILL SERVE AS A CONSTANT REMINDER.

THE STRUCTURE MEETS THE REQUIREMENT OF BEING MONUMENTAL AND UNIQUE, PROVIDING STRIKING-YET DIFFERENT VIEWS FROM EVERY ANGLE AND DEPENDING ON DIFFERENT TIMES OF THE DAY AND NIGHT. THE MONUMENTAL STRUCTURE, AN ARCHITECTURAL AS WELL AS ENGINEERING MARVEL WILL ALSO CONTAIN TWO LARGE ELEVATORS BUILT INTO IT THAT WOULD ALLOW FOR GUESTS TO GET TO THE TOP WHERE THEY WILL HAVE PANORAMIC VIEWS OF THE ENTIRE VALLEY. ON THE SMALLER EAST SIDE SITE, THE ADDITION OF AN ELEVATED, COVERED WALKING PATH AS WELL AS AREAS FOR LOCAL ARTISTS TO SHARE THEIR WORK WITH THE COMMUNITY WILL HELP TURN THE LOCATION INTO MORE OF A POINT OF INTEREST FOR LOCALS AS WELL AS VISITORS.

EAST SIDE SITE

THE FIRST PART OF THE MOMUMENTAL STRUCTURE RISES OUT OF THE GROUND 200' INTO THE AIR. SILICON VALLEY HAS FOR DECADES STOOD

ABOVE THE REST OF THE WORLD AS LEADERS IN INNOVATION. THE THREE DIFFERENT ELEMENTS OF THIS PART OF THE MONUMENT COME TOGETHER AT THE TOP, AS THE PAST, PRESENT AND FUTURE AND THE ROLE THEY ALL PLAY IN HELPING SILICON VALLEY RISE ABOVE THE REST OF THE WORLD.

THE SECOND PART OF THE MONUMENTAL STRUCTURE STRETCHES OUT DIAGONALLY HEADING NORTH. THIS SECONDARY ELEMENT SPEAKS TO THE PEOPLE AND CULTURE OF SILICON VALLEY. A CULTURE OF LOOKING BEYOND TODAY AND INTO THE FUTURE OF WHAT CAN BE. NEVER SETTLING FOR WHERE WE ARE TODAY BUT PUSHING BEYOND, ALWAYS STRIVING TO MOVE FORWARD.