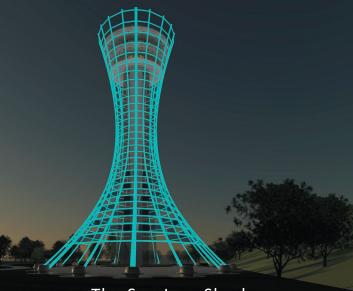

## THE ASIMOV TOWER

View from the highway

Read a book in the park...

Have a drink on the terrace with a fantastic view...

## THE ASIMOV TOWER - D A Y -

solar panels in the facade

The entrance with e

The Asimov Tower, a new icon for San Jose, California, USA. In the middle of Silicon Valley, the area where the world's largest and most important tech-companies are housed, such as Apple, Microsoft, Alphabet and Facebook ... a new tower with a question and a message. Do we not make ourselves superfluous if we develop superior artificial intelligence? At least every hour it reminds the viewer of the 3 laws of robotics ethics by science-fiction writer Isaac Asimov.

At sunset, the LED lighting of the tower turns on. A beacon in the area. The base color is muted white light. During the evening, it changes to a muted soft green light. This color causes the least disturbance to nocturnal animals in the surrounding park. The light of the tower can be adjusted for special events.