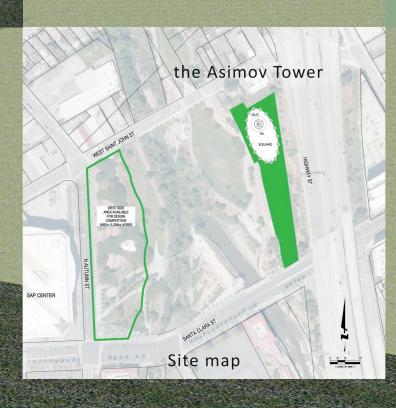

LSE: A robot must protect its own existence as long as such protection does not conflict with the First or Second Laws.

The new tower will become part of the Arena Green Park park and is placed next to the highway, as much as possible in the space between the existing buildings. The tower is 200 ft high and has a roof terrace with views over the surrounding area. A restaurant and bar are located on the floors below.

## THE ASIMOV TOWER - NIGHT-

Every hour a short message from Isaac Asimov for Silicon Valley

Two glass elevators and a double emergency stairwell ensure the safe internal traffic of the visitors. A green noise barrier of 5 meters high, covered with plants, will be made along the highway. The tower and noise barrier upgrade the existing park. A place where you can quietly remember, recreate and exercise.