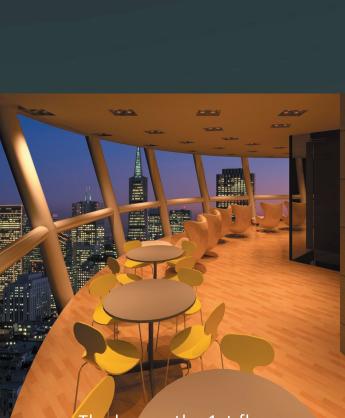

LSE: A robot must protect its own existence as long as such protection does not conflict with the First or Second Laws.

The new tower will become part of the Arena Green Park park and is placed next to the highway, as much as possible in the space between the existing buildings. The tower is 200 ft high and has a roof terrace with views over the surrounding area. A restaurant and bar are located on the floors below.

and and

For example when the Sharks become champions or a new president is elected. Every hour the message IF THEN ELSE can be seen on the top of the tower.

The base of the tower is a concrete construction covered with glass surrounded by a web of white aluminum pipes.The LED lighting follows the aluminum construction. Solar panels, included in the facade construction, provide green energy. An underground battery pack provides for energy storage. The foundation construction of the facade has the function of benches. The tower is 200 ft high. In the base the length is 230 ft and the width is 115 ft.