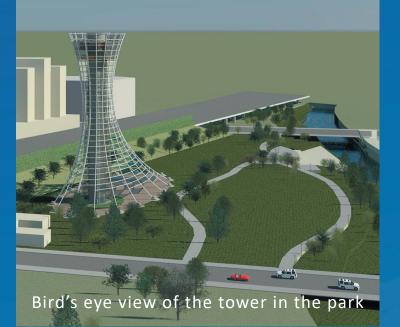

LSE: A robot must protect its own existence as long as such protection does not conflict with the First or Second Laws.

The new tower will become part of the Arena Green Park park and is placed next to the highway, as much as possible in the space between the existing buildings. The tower is 200 ft high and has a roof terrace with views over the surrounding area. A restaurant and bar are located on the floors below.

## THE ASIMOV TOWER - NIGHT-

Every hour a short message from Isaac Asimov for Silicon Valley

Two glass elevators and a double emergency stairwell ensure the safe internal traffic of the visitors. A green noise barrier of 5 meters high, covered with plants, will be made along the highway. The tower and noise barrier upgrade the existing park. A place where you can quietly remember, recreate and exercise.