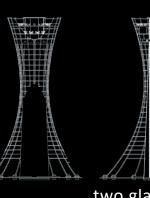

Nobody knows... but ufos use the tower at night as a gas station

the Asimov Tower is 200 ft high

restaurant bar

roof terrace

two glass elevators and a double emergency stairwell cross section longitudinal section Sections