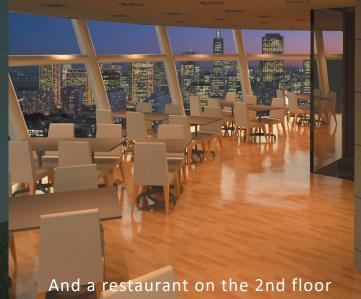

LSE: A robot must protect its own existence as long as such protection does not conflict with the First or Second Laws.

The new tower will become part of the Arena Green Park park and is placed next to the highway, as much as possible in the space between the existing buildings. The tower is 200 ft high and has a roof terrace with views over the surrounding area. A restaurant and bar are located on the floors below.