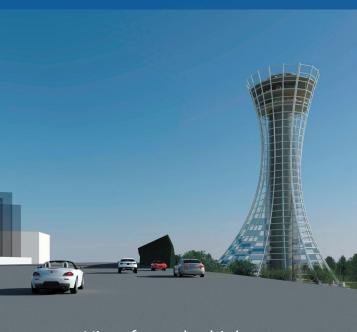

## THE ASIMOV TOWER

View from the highway

Read a book in the park...

Have a drink on the terrace with a fantastic view...

LSE: A robot must protect its own existence as long as such protection does not conflict with the First or Second Laws.

The new tower will become part of the Arena Green Park park and is placed next to the highway, as much as possible in the space between the existing buildings. The tower is 200 ft high and has a roof terrace with views over the surrounding area. A restaurant and bar are located on the floors below.