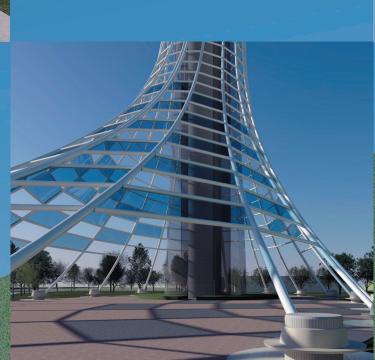

## THE ASIMOV TOWER - D A Y -

solar panels in the facade

The entrance with e

The Asimov Tower, a new icon for San Jose, California, USA. In the middle of Silicon Valley, the area where the world's largest and most important tech-companies are housed, such as Apple, Microsoft, Alphabet and Facebook ... a new tower with a question and a message. Do we not make ourselves superfluous if we develop superior artificial intelligence? At least every hour it reminds the viewer of the 3 laws of robotics ethics by science-fiction writer Isaac Asimov.

LSE: A robot must protect its own existence as long as such protection does not conflict with the First or Second Laws.

The new tower will become part of the Arena Green Park park and is placed next to the highway, as much as possible in the space between the existing buildings. The tower is 200 ft high and has a roof terrace with views over the surrounding area. A restaurant and bar are located on the floors below.

and and

For example when the Sharks become champions or a new president is elected. Every hour the message IF THEN ELSE can be seen on the top of the tower.

The base of the tower is a concrete construction covered with glass surrounded by a web of white aluminum pipes.The LED lighting follows the aluminum construction. Solar panels, included in the facade construction, provide green energy. An underground battery pack provides for energy storage. The foundation construction of the facade has the function of benches. The tower is 200 ft high. In the base the length is 230 ft and the width is 115 ft.