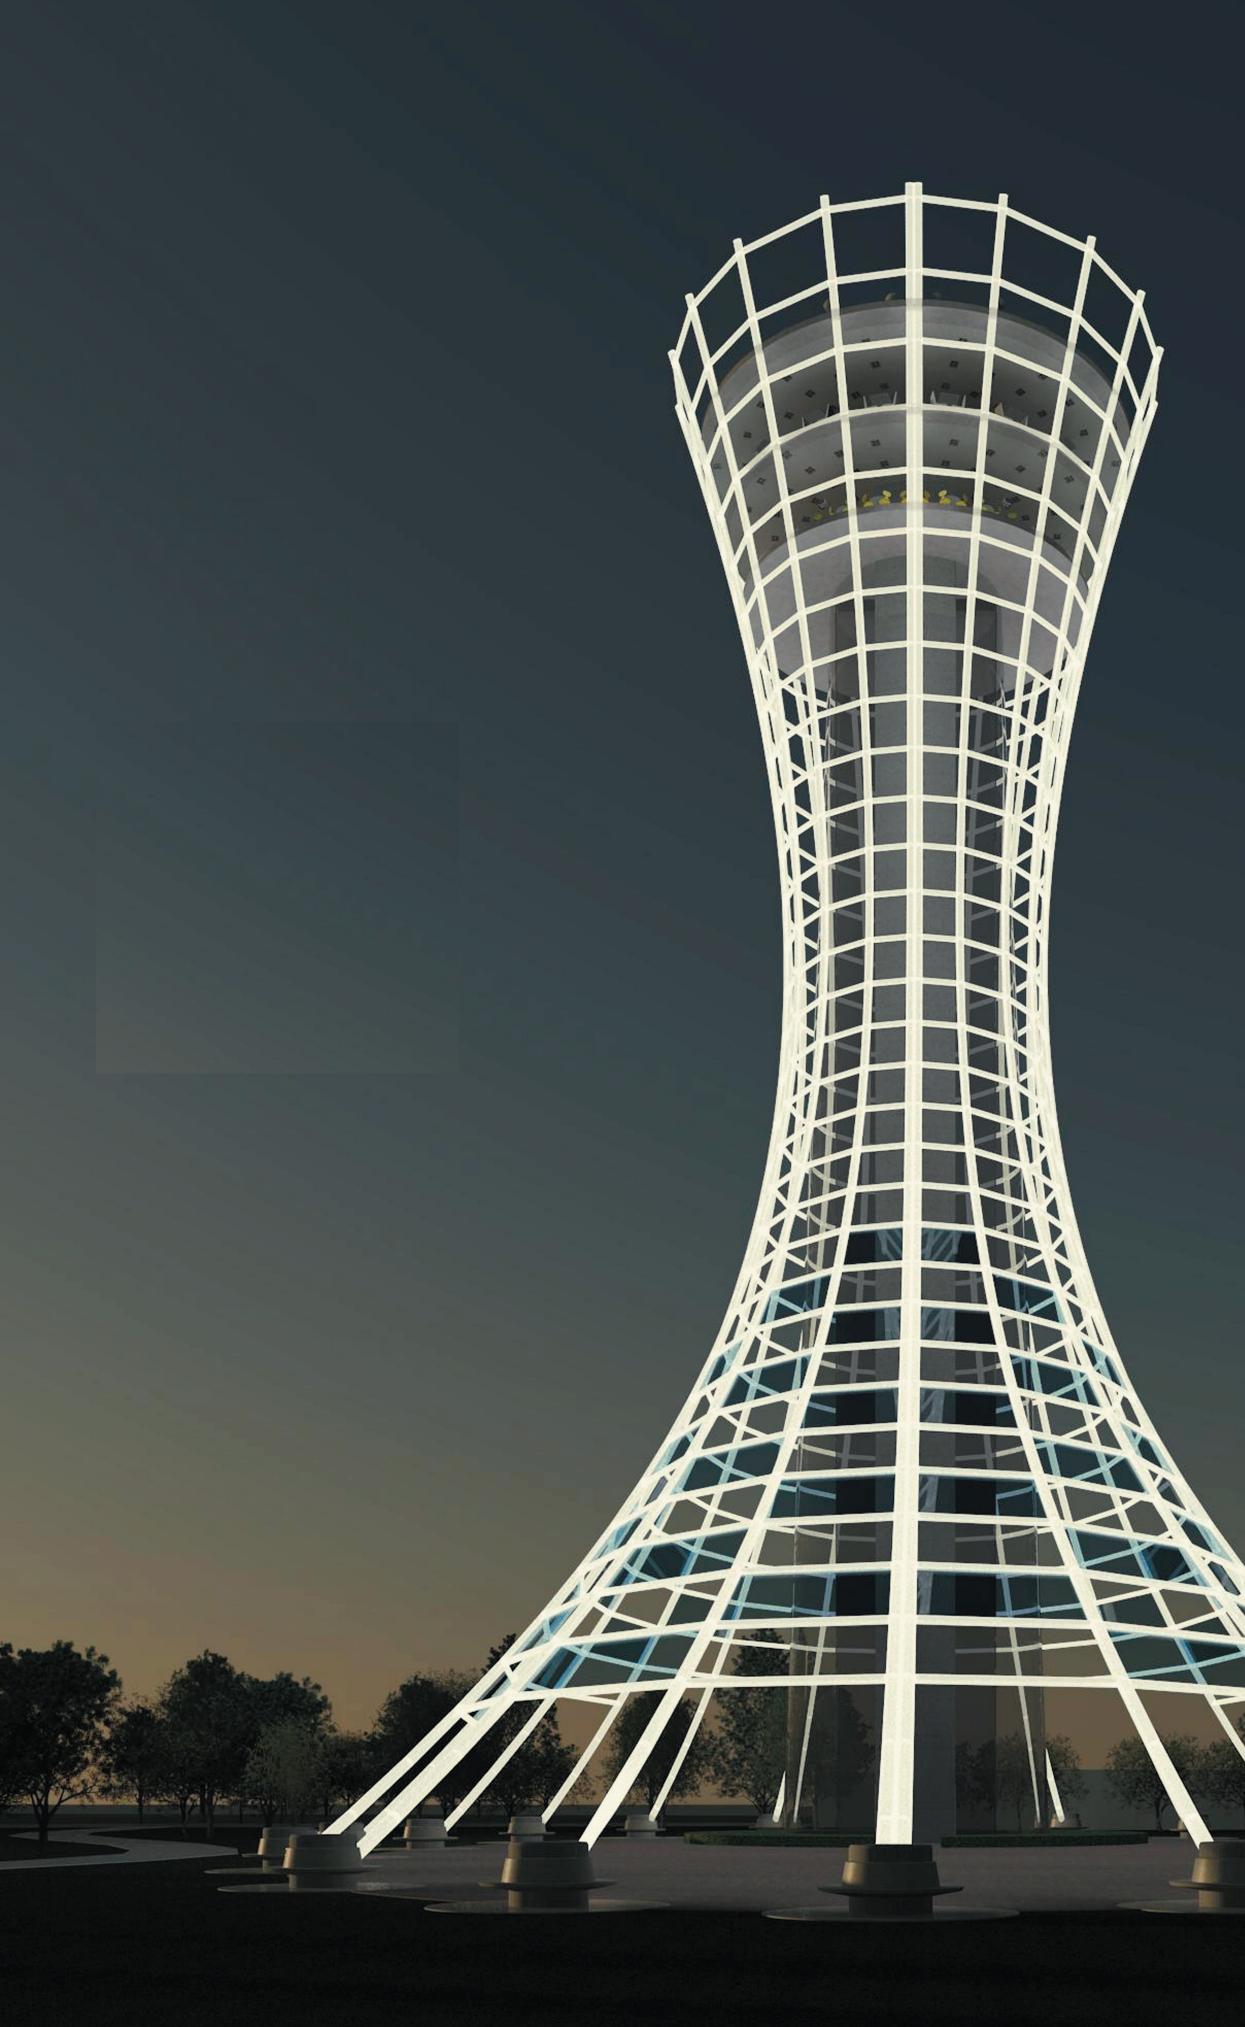

## THE ASIMOV TOWER - NIGHT-

Every hour a short message from Isaac Asimov for Silicon Valley

Two glass elevators and a double emergency stairwell ensure the safe internal traffic of the visitors. A green noise barrier of 5 meters high, covered with plants, will be made along the highway. The tower and noise barrier upgrade the existing park. A place where you can quietly remember, recreate and exercise.

At sunset, the LED lighting of the tower turns on. A beacon in the area. The base color is muted white light. During the evening, it changes to a muted soft green light. This color causes the least disturbance to nocturnal animals in the surrounding park. The light of the tower can be adjusted for special events.

and and

For example when the Sharks become champions or a new president is elected. Every hour the message IF THEN ELSE can be seen on the top of the tower.

The base of the tower is a concrete construction covered with glass surrounded by a web of white aluminum pipes.The LED lighting follows the aluminum construction. Solar panels, included in the facade construction, provide green energy. An underground battery pack provides for energy storage. The foundation construction of the facade has the function of benches. The tower is 200 ft high. In the base the length is 230 ft and the width is 115 ft.