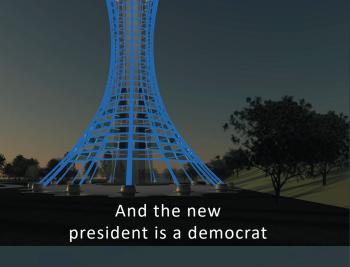

At sunset, the LED lighting of the tower turns on. A beacon in the area. The base color is muted white light. During the evening, it changes to a muted soft green light. This color causes the least disturbance to nocturnal animals in the surrounding park. The light of the tower can be adjusted for special events.

and and

For example when the Sharks become champions or a new president is elected. Every hour the message IF THEN ELSE can be seen on the top of the tower.

The base of the tower is a concrete construction covered with glass surrounded by a web of white aluminum pipes.The LED lighting follows the aluminum construction. Solar panels, included in the facade construction, provide green energy. An underground battery pack provides for energy storage. The foundation construction of the facade has the function of benches. The tower is 200 ft high. In the base the length is 230 ft and the width is 115 ft.