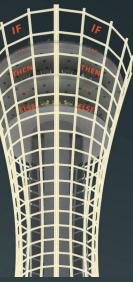

IF: A robot may not injure a human being or, through inaction, allow a human being to come to harm.

HEN: A robot must obey the orders given it b uman beings except where such orders wo conflict with the First Law.

and and

For example when the Sharks become champions or a new president is elected. Every hour the message IF THEN ELSE can be seen on the top of the tower.

The base of the tower is a concrete construction covered with glass surrounded by a web of white aluminum pipes.The LED lighting follows the aluminum construction. Solar panels, included in the facade construction, provide green energy. An underground battery pack provides for energy storage. The foundation construction of the facade has the function of benches. The tower is 200 ft high. In the base the length is 230 ft and the width is 115 ft.