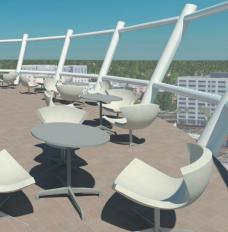

LSE: A robot must protect its own existence as long as such protection does not conflict with the First or Second Laws.

The new tower will become part of the Arena Green Park park and is placed next to the highway, as much as possible in the space between the existing buildings. The tower is 200 ft high and has a roof terrace with views over the surrounding area. A restaurant and bar are located on the floors below.

Nobody knows... but ufos use the tower at night as a gas station

the Asimov Tower is 200 ft high

restaurant bar

roof terrace

two glass elevators and a double emergency stairwell cross section longitudinal section Sections