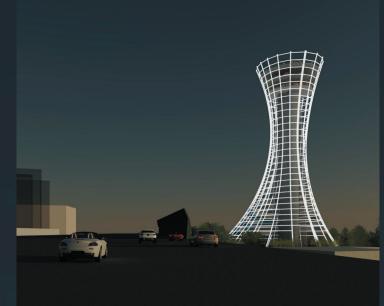

At sunset, the LED lighting of the tower turns on. A beacon in the area. The base color is muted white light. During the evening, it changes to a muted soft green light. This color causes the least disturbance to nocturnal animals in the surrounding park. The light of the tower can be adjusted for special events.

and and

For example when the Sharks become champions or a new president is elected. Every hour the message IF THEN ELSE can be seen on the top of the tower.

The base of the tower is a concrete construction covered with glass surrounded by a web of white aluminum pipes.The LED lighting follows the aluminum construction. Solar panels, included in the facade construction, provide green energy. An underground battery pack provides for energy storage. The foundation construction of the facade has the function of benches. The tower is 200 ft high. In the base the length is 230 ft and the width is 115 ft.