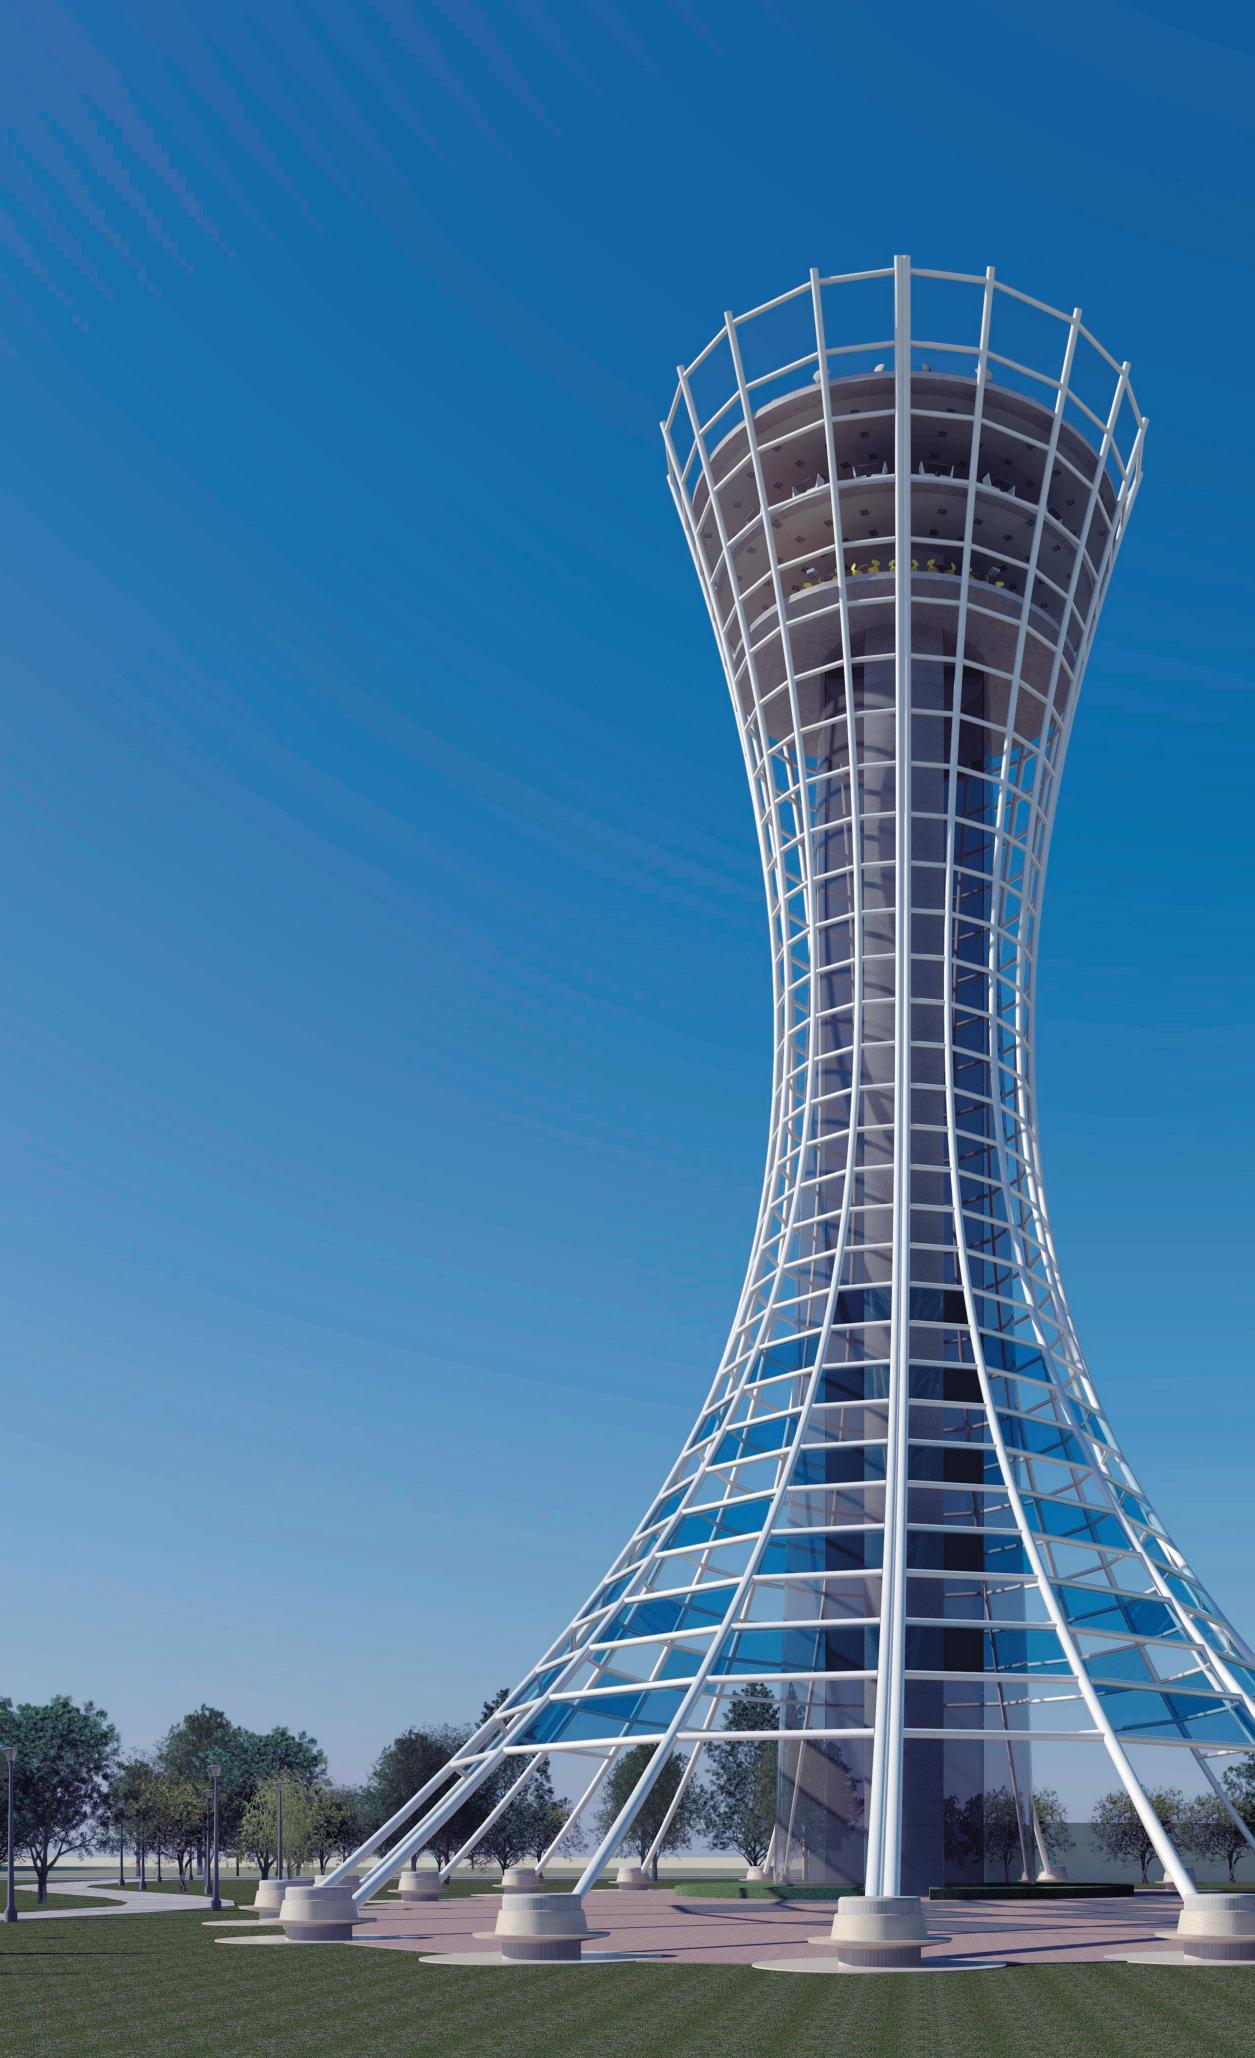

## THE ASIMOV TOWER - D A Y -

solar panels in the facade

The entrance with e

The Asimov Tower, a new icon for San Jose, California, USA. In the middle of Silicon Valley, the area where the world's largest and most important tech-companies are housed, such as Apple, Microsoft, Alphabet and Facebook ... a new tower with a question and a message. Do we not make ourselves superfluous if we develop superior artificial intelligence? At least every hour it reminds the viewer of the 3 laws of robotics ethics by science-fiction writer Isaac Asimov.

LSE: A robot must protect its own existence as long as such protection does not conflict with the First or Second Laws.

The new tower will become part of the Arena Green Park park and is placed next to the highway, as much as possible in the space between the existing buildings. The tower is 200 ft high and has a roof terrace with views over the surrounding area. A restaurant and bar are located on the floors below.

and and

For example when the Sharks become champions or a new president is elected. Every hour the message IF THEN ELSE can be seen on the top of the tower.

The base of the tower is a concrete construction covered with glass surrounded by a web of white aluminum pipes.The LED lighting follows the aluminum construction. Solar panels, included in the facade construction, provide green energy. An underground battery pack provides for energy storage. The foundation construction of the facade has the function of benches. The tower is 200 ft high. In the base the length is 230 ft and the width is 115 ft.

Nobody knows... but ufos use the tower at night as a gas station

the Asimov Tower is 200 ft high

restaurant bar

roof terrace

two glass elevators and a double emergency stairwell cross section longitudinal section Sections