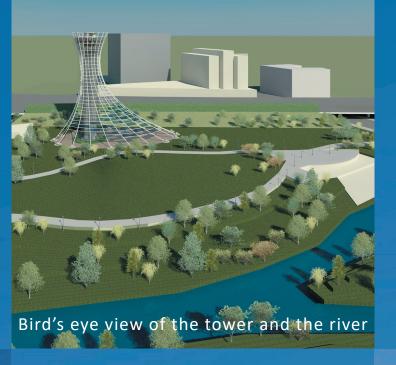

LSE: A robot must protect its own existence as long as such protection does not conflict with the First or Second Laws.

The new tower will become part of the Arena Green Park park and is placed next to the highway, as much as possible in the space between the existing buildings. The tower is 200 ft high and has a roof terrace with views over the surrounding area. A restaurant and bar are located on the floors below.

## THE ASIMOV TOWER - NIGHT-

Every hour a short message from Isaac Asimov for Silicon Valley

Two glass elevators and a double emergency stairwell ensure the safe internal traffic of the visitors. A green noise barrier of 5 meters high, covered with plants, will be made along the highway. The tower and noise barrier upgrade the existing park. A place where you can quietly remember, recreate and exercise.