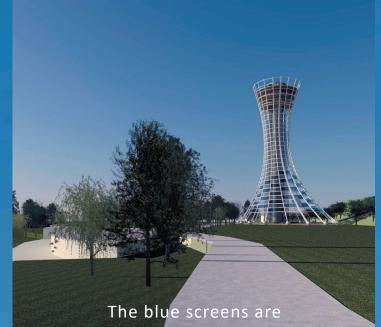

## THE ASIMOV TOWER

View from the highway

Read a book in the park...

Have a drink on the terrace with a fantastic view...

LSE: A robot must protect its own existence as long as such protection does not conflict with the First or Second Laws.

The new tower will become part of the Arena Green Park park and is placed next to the highway, as much as possible in the space between the existing buildings. The tower is 200 ft high and has a roof terrace with views over the surrounding area. A restaurant and bar are located on the floors below.